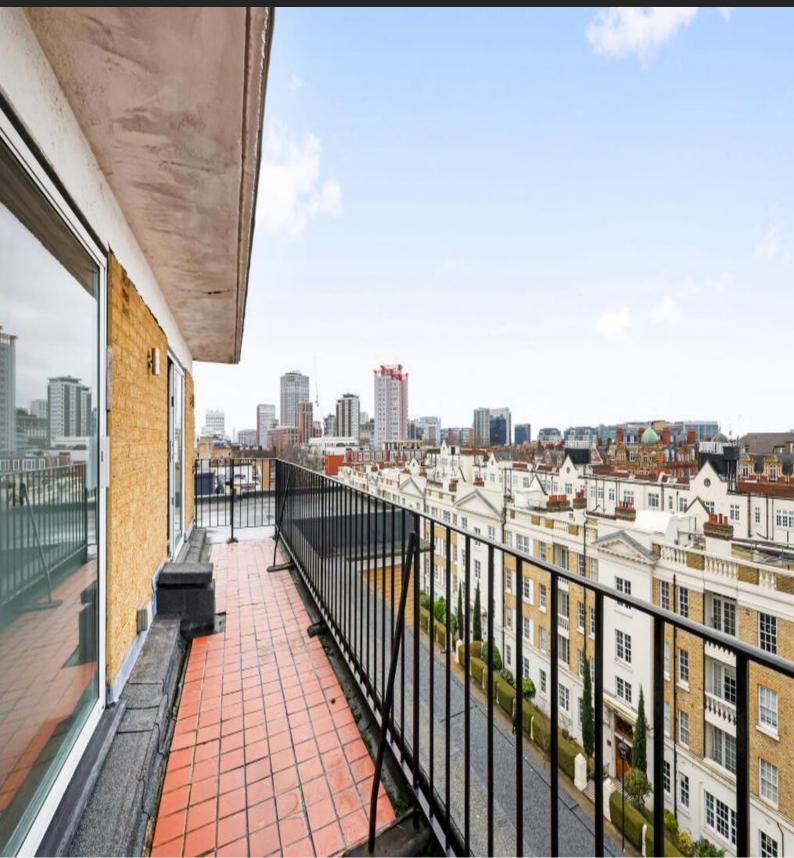

This modern, bright 2 double bedroom, sixth-floor penthouse apartment is situated within this portered purpose-built block and benefits from a large balcony with stunning south westerly views of the London skyline. The accommodation includes a living room with an open plan fully fitted kitchen which enjoys spectacular views. There are two double bedrooms and a well-presented, fully tiled bathroom and WC. The new kitchen includes ample storage at eye and counter level, as well as a superb breakfast bar with seating and modern fitted appliances included. Nearby, there are a great selection of restaurants and cafés on Clifton Road. St. John's Wood High Street is within walking distance and boasts a renowned selection of boutiques, cafés, restaurants, delicatessens and much more. Transport links are close by and include Warwick Avenue Underground Station (Bakerloo Line) as well as St. Johns Wood Underground Station (Jubilee Line) and several bus routes located adjacent to the property, linking you to all the main shopping, entertaining and business districts of Central London, The City and West End. No upper chain.

· 2 Bedrooms · Bathroom · Reception Room · Kitchen · Terrace · Porter

**Pinebrook Estates** 

L +44 (0)7863 172 705 C +44 (0)20 3727 7977 C info@pinebrookestates.co.uk () www.pinebrookestates.co.uk Registered in England No 9467421, 4<sup>th</sup> Floor Silverstream House, 45 Fitzroy Street, Fitzrovia, London W1T 6EB