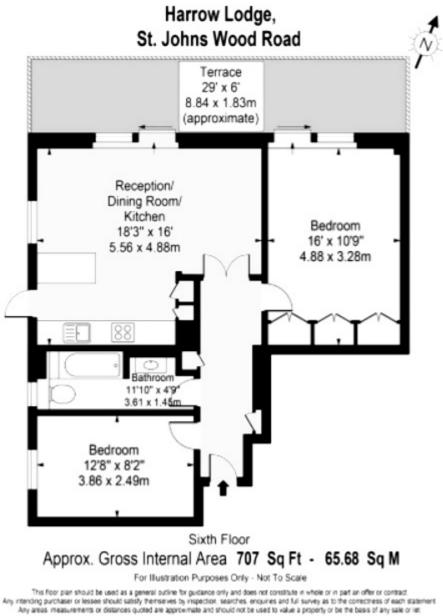

This modern, bright 2 double bedroom, sixth-floor penthouse apartment is situated within this portered purpose-built block and benefits from a large balcony with stunning south westerly views of the London skyline. The accommodation includes a living room with an open plan fully fitted kitchen which enjoys spectacular views. There are two double bedrooms and a well-presented, fully tiled bathroom and WC. The new kitchen includes ample storage at eye and counter level, as well as a superb breakfast bar with seating and modern fitted appliances included. Nearby, there are a great selection of restaurants and cafés on Clifton Road. St. John's Wood High Street is within walking distance and boasts a renowned selection of boutiques, cafés, restaurants, delicatessens and much more. Transport links are close by and include Warwick Avenue Underground Station (Bakerloo Line) as well as St. Johns Wood Underground Station (Jubilee Line) and several bus routes located adjacent to the property, linking you to all the main shopping, entertaining and business districts of Central London, The City and West End. No upper chain.

· 2 Bedrooms · Bathroom · Reception Room · Kitchen · Terrace · Porter

**Pinebrook Estates** 

L +44 (0)7863 172 705 C +44 (0)20 3727 7977 C info@pinebrookestates.co.uk () www.pinebrookestates.co.uk Registered in England No 9467421, 4<sup>th</sup> Floor Silverstream House, 45 Fitzroy Street, Fitzrovia, London W1T 6EB