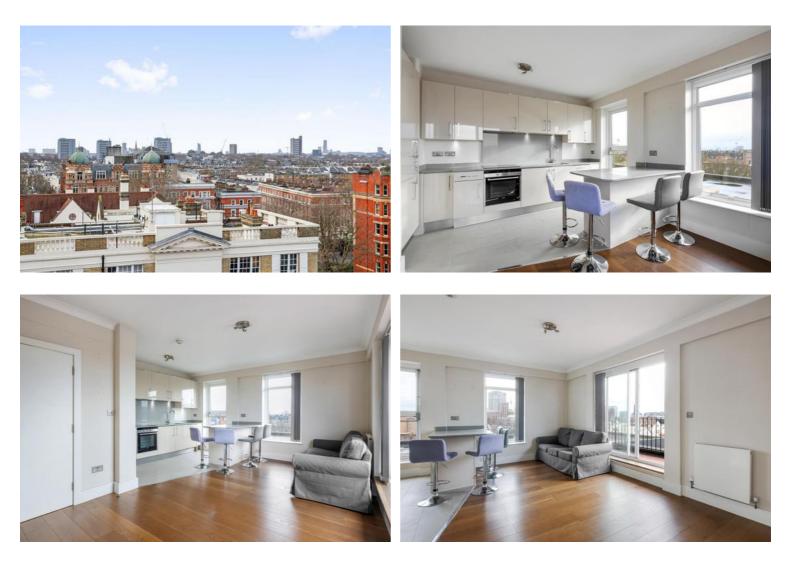

This modern, bright 2 double bedroom, sixth-floor penthouse apartment is situated within this portered purpose-built block and benefits from a large balcony with stunning south westerly views of the London skyline. The accommodation includes a living room with an open plan fully fitted kitchen which enjoys spectacular views. There are two double bedrooms and a well-presented, fully tiled bathroom and WC. The new kitchen includes ample storage at eye and counter level, as well as a superb breakfast bar with seating and modern fitted appliances included. Nearby, there are a great selection of restaurants and cafés on Clifton Road. St. John's Wood High Street is within walking distance and boasts a renowned selection of boutiques, cafés, restaurants, delicatessens and much more. Transport links are close by and include Warwick Avenue Underground Station (Bakerloo Line) as well as St. Johns Wood Underground Station (Jubilee Line) and several bus routes located adjacent to the property, linking you to all the main shopping, entertaining and business districts of Central London, The City and West End. No upper chain.

· 2 Bedrooms · Bathroom · Reception Room · Kitchen · Terrace · Porter

**Pinebrook Estates** 

L +44 (0)7863 172 705 C +44 (0)20 3727 7977 C info@pinebrookestates.co.uk () www.pinebrookestates.co.uk Registered in England No 9467421, 4<sup>th</sup> Floor Silverstream House, 45 Fitzroy Street, Fitzrovia, London W1T 6EB