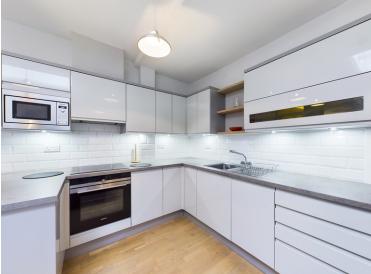

The apartment offers light and airy accommodation and benefits from a stylish open plan kitchen/lounge area, modern bathroom and a private patio area. Internally the accommodation offers; entrance; open plan kitchen living area with breakfast bar; two double bedrooms with fitted wardrobes; a modern bathroom and private patio area. Further benefits from gas heating. Permit parking is available.