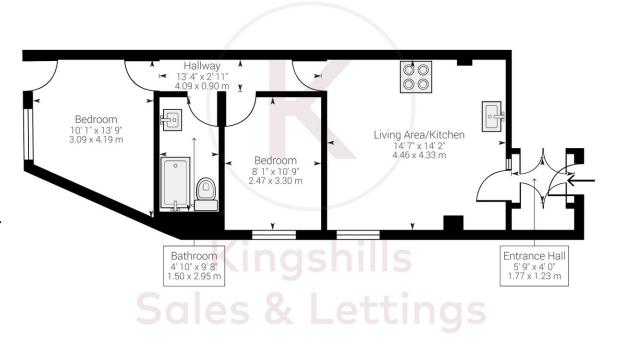

Tenure: Leasehold Council Tax Band B EPC Rating D

116 years remaining on the lease Service Charge: £662 per annum Ground Rent: £100 per annum

While every attempt has been made to ensure accuracy, all measurements are approximate, not to scale. This floor plan is for illustrative purpose only and should be used as such by any prospective tenant or purchaser.