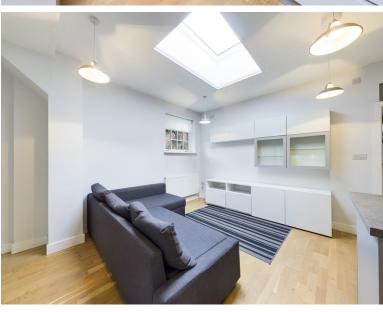

The apartment offers light and airy accommodation and benefits from a stylish open plan kitchen/lounge area, modern bathroom and a private patio area. Internally the accommodation offers; entrance; open plan kitchen living area with breakfast bar; two double bedrooms with fitted wardrobes; a modern bathroom and private patio area. Further benefits from gas heating. Permit parking is available.