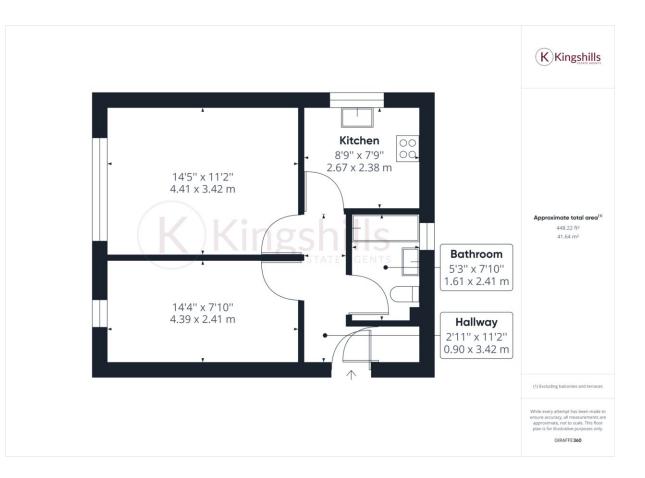

## **Property Description**

A modern and well presented ground floor flat in a popular location in Wooburn Moor, which is with easy access of local shops and Junction 4 of the M40. This ground floor flat has been recently improved and offers a modern kitchen and bathroom. Internally the accommodation comprises; entrance hallway; double bedroom; living area; kitchen with a range of appliances and bathroom. Available now on an unfurnished basis.