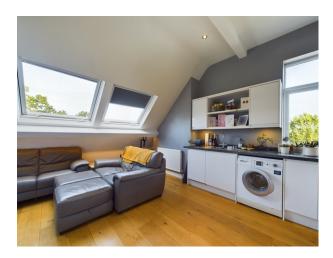

A recently refurbished one bedroom apartment in a converted Manor house, which benefits from use of the well-maintained communal gardens and overlooks fields. The property is located in a semi-rural area within a mile and half radius of the town centre and train station. The apartment offers a modern and open plan kitchen/living/dining area with a sperate office area which enjoys views over the field, a spacious double bedroom and modern shower room.