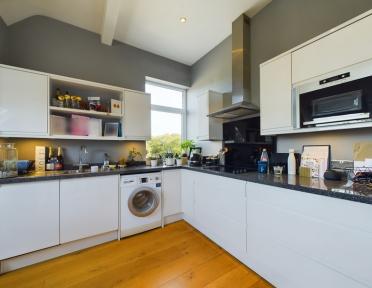

A recently refurbished one bedroom apartment in a converted Manor house, which benefits from use of the well-maintained communal gardens and overlooks fields. The property is located in a semi-rural area within a mile and half radius of the town centre and train station. The apartment offers a modern and open plan kitchen/living/dining area with a sperate office area which enjoys views over the field, a spacious double bedroom and modern shower room.