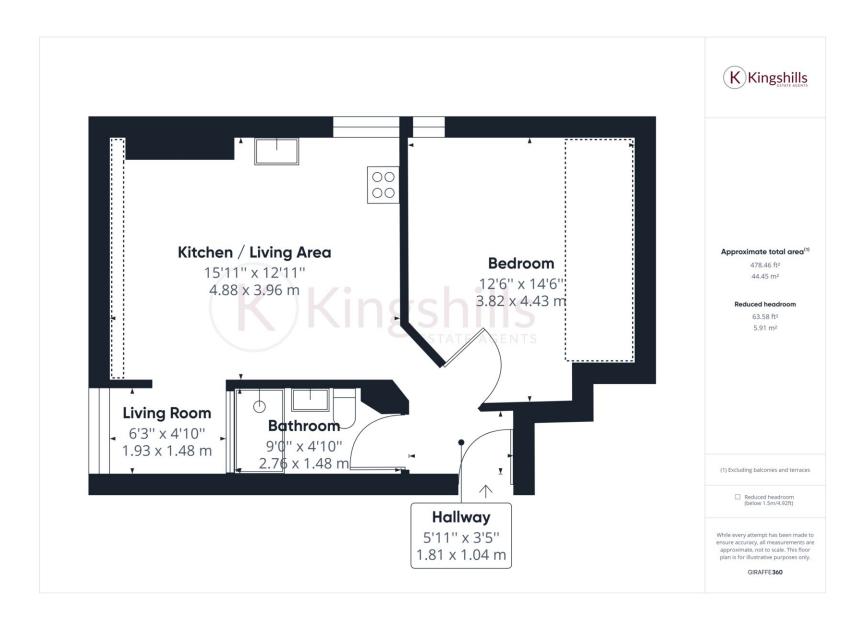

A recently refurbished one bedroom apartment in a converted Manor house, which benefits from use of the well-maintained communal gardens and overlooks fields. The property is located in a semi-rural area within a mile and half radius of the town centre and train station. The apartment offers a modern and open plan kitchen/living/dining area with a sperate office area which enjoys views over the field, a spacious double bedroom and modern shower room.