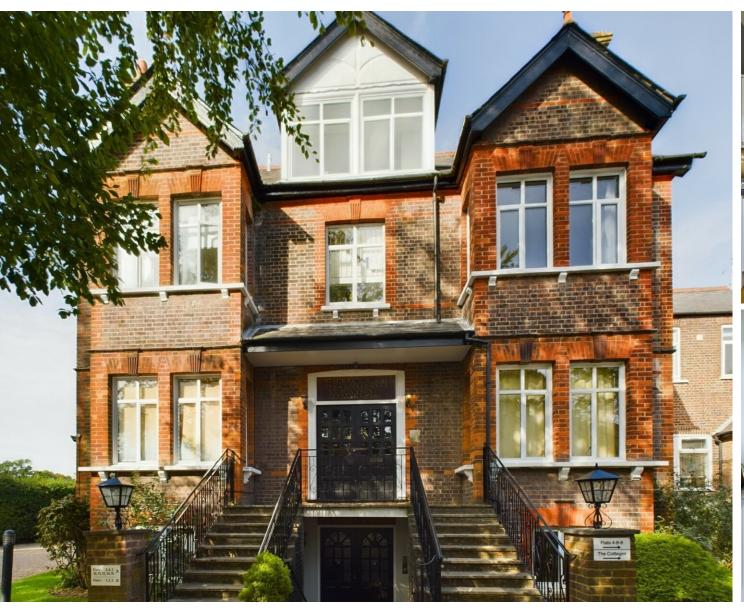

01494 939868 hello@kingshills.co.uk kingshills.co.uk

Flat 15 Bayman Manor, Lye Green Road, Chesham, Buckinghamshire, HP5 3NF

A recently refurbished one bedroom apartment in a converted Manor house, which benefits from use of the well-maintained communal gardens and overlooks fields. The property is located in a semi-rural area within a mile and half radius of the town centre and train station. The apartment offers a modern and open plan kitchen/living/dining area with a sperate office area which enjoys views over the field, a spacious double bedroom and modern shower room.