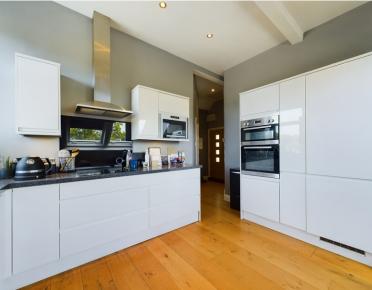

A recently refurbished one bedroom apartment in a converted Manor house, which benefits from use of the well-maintained communal gardens and overlooks fields. The property is located in a semi-rural area within a mile and half radius of the town centre and train station. The apartment offers a modern and open plan kitchen/living/dining area with a sperate office area which enjoys views over the field, a spacious double bedroom and modern shower room.