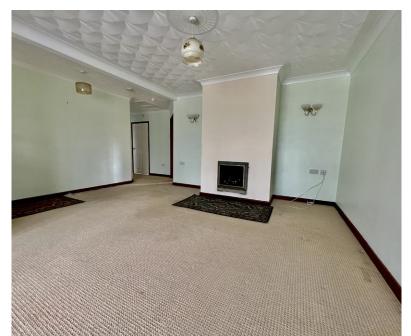

# Open plan lounge 5.11m x 4.95m

With window to front, LPG fired coal effect fire, power points, 3 ceiling lights, double panel radiator, wall lights and door to