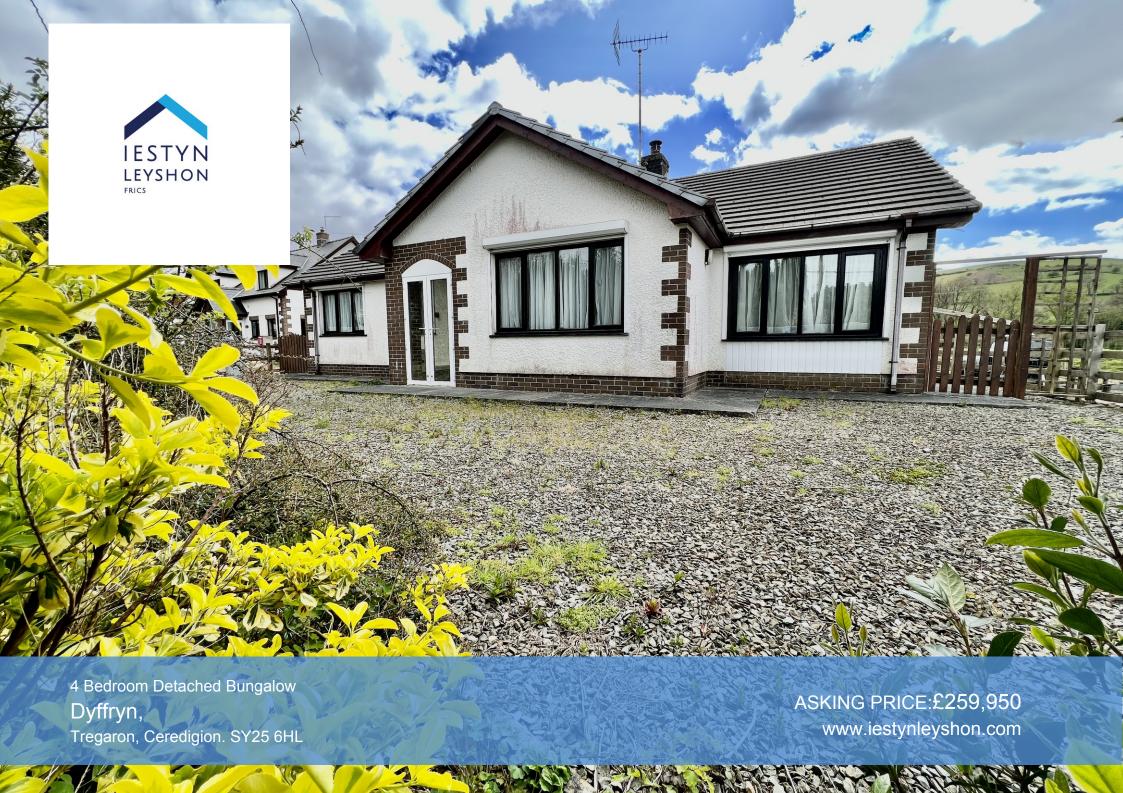

Dyffryn, Tregaron, Ceredigion. SY25 6HL

Tregaron is located in the upper reaches of the Teifi Valley at the foothills of the Cambrian Mountains, within 16 miles from the University Town Coastal Resort and Administrative Centre of Aberystwyth and 11 miles North from the University Town of Lampeter. The Town of Tregaron offers a wide range of amenities including Public House, Convenience Store, Hotel, Primary and Secondary Schooling, Leisure Centre, Garage, Places of Worship, Doctors Surgery and Chemist. A wider range of amenities is available in Aberystwyth and Lampeter. Here lies an appealing detached bungalow enjoying a generous plot on the edge of Tregaron with a rural surroundings.

The property has been occupied by an elderly person in recent times and offers deceptive 4 bedroomed accommodation that benefits from oil fired central heating and double glazing. Externally it enjoys an extensive plot with ample parking to front. In all an appealing property at the foothills of the Cambrian Mountains.

### Outside

To front, gated access driveway with loose gravelled hard standing, established ornamental trees, pathways to side leading to south facing rear garden enclosed by privy hedge, timber built garden store shed, old dog kennels, PVC oil tank.