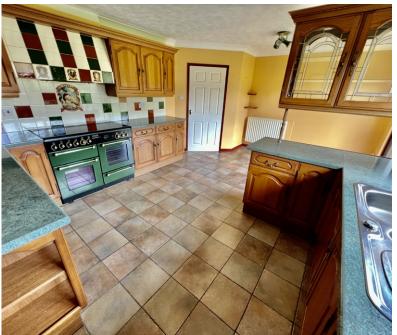

## Kitchen/dining room 5.42m x 3.89m

With range of oak fronted units comprises of 2 corner cupboards, integral fridge, 8 base cupboards, 6 drawer cupboards, 2 glass displays, 11 wall cupboards, worktops above incorporating single drainer sink with rinse bowl, 5 twin power points, dual fuel rangemaster 110 leisure cooking range with LPG hob and electric ovens under, sliding patio door to outside rear, door to