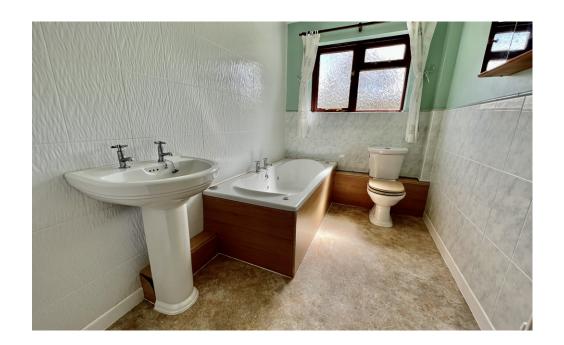

## Shower room

with low level shower tray with Gainsborough shower unit above, low flush wc, wash hand basin.

#### **Bathroom**

With pedestal wash hand basin, low flush WC, panel bath, half tiled walls, extractor fan.