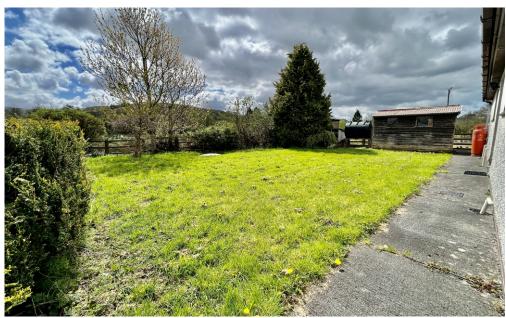

### Outside

To front, gated access driveway with loose gravelled hard standing, established ornamental trees, pathways to side leading to south facing rear garden enclosed by privy hedge, timber built garden store shed, old dog kennels, PVC oil tank.