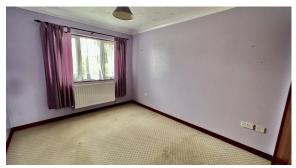

# Front Bedroom 4.59 m x 2.95m

With window to front and side, double panel radiator, pedestal wash hand basin, 2 twin power points.

## Rear Bedroom 2.90m x 2.79m

Window to rear, built in double wardrobes, 2 twin power points, panel radiator.

Front Bedroom 3.51m x 2.88m Window to front, panel radiator, 3 twin power points, TV points, BT point and built in wardrobe.

#### Other Front Bedroom 3.63m x 2.38m

Window to front, panel radiator, twin power point, built in wardrobe.