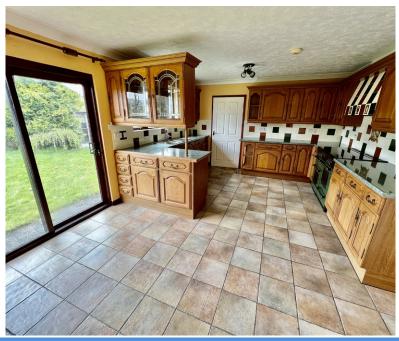

## Kitchen/dining room 5.42m x 3.89m

With range of oak fronted units comprises of 2 corner cupboards, integral fridge, 8 base cupboards, 6 drawer cupboards, 2 glass displays, 11 wall cupboards, worktops above incorporating single drainer sink with rinse bowl, 5 twin power points, dual fuel rangemaster 110 leisure cooking range with LPG hob and electric ovens under, sliding patio door to outside rear, door to