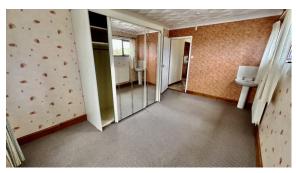

# Front Bedroom 4.59 m x 2.95m

With window to front and side, double panel radiator, pedestal wash hand basin, 2 twin power points.

## Rear Bedroom 2.90m x 2.79m

Window to rear, built in double wardrobes, 2 twin power points, panel radiator.

Front Bedroom 3.51m x 2.88m Window to front, panel radiator, 3 twin power points, TV points, BT point and built in wardrobe.

#### Other Front Bedroom 3.63m x 2.38m

Window to front, panel radiator, twin power point, built in wardrobe.