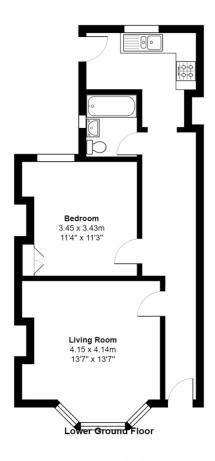

 $\label{eq:total_control} Total\ Area: 50.1\ m^2\ ...\ 540\ ft^2$  All measurements are approximate and for display purposes only

Agents Note: Whilst every care has been taken to prepare these particulars, they are for guidance purposes only. All measurements are approximate are for general guidance purposes only and whilst every care has been taken to ensure their accuracy, they should not be relied upon and potential buyers are advised to recheck the measurements