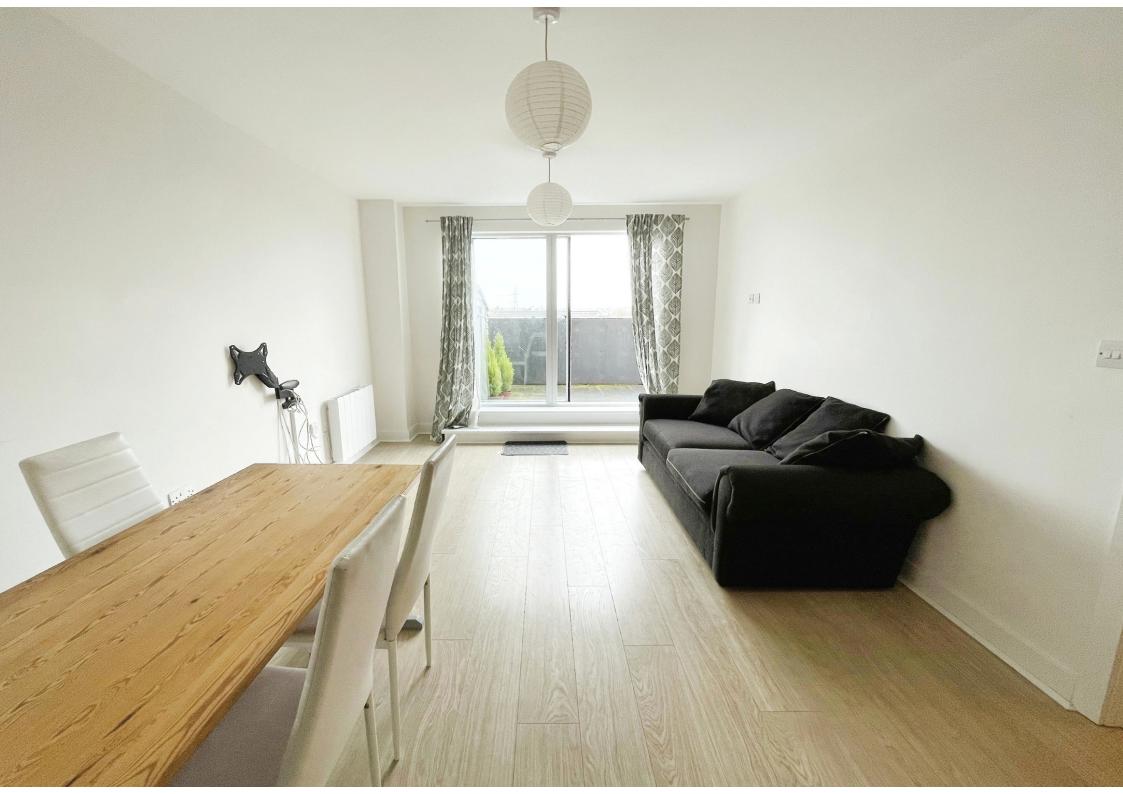

The heart of this home is the light and airy reception room; a perfect spot to entertain guests or relax after a long day. It's a comfortable space that seamlessly blends with the kitchen area. Speaking of the kitchen, it's equipped with modern built appliances ready to inspire delicious meals, making it a joy for any home cook.

Living Room - 14'9 by 10'10 Double glazed sliding patio door to balcony, electric radiator, laminate flooring.

Kitchen - 10'10 by 6'6 Range of modern wall and base units with work surfaces over, one and a half drainer sink unit, built in oven and hob, extractor, integrated fridge/freezer, washing machine, dishwasher, tiled floor..

Shower Room - Double shower cubicle, pedestal sink unit, W.C, heated towel radiator, tiled floor.

Balcony - 28'1 by 8'5 Views over Cheswick Village, westerly aspect. The seller has advised that during the summer months the flat enjoys some lovely colours from the evening skies.