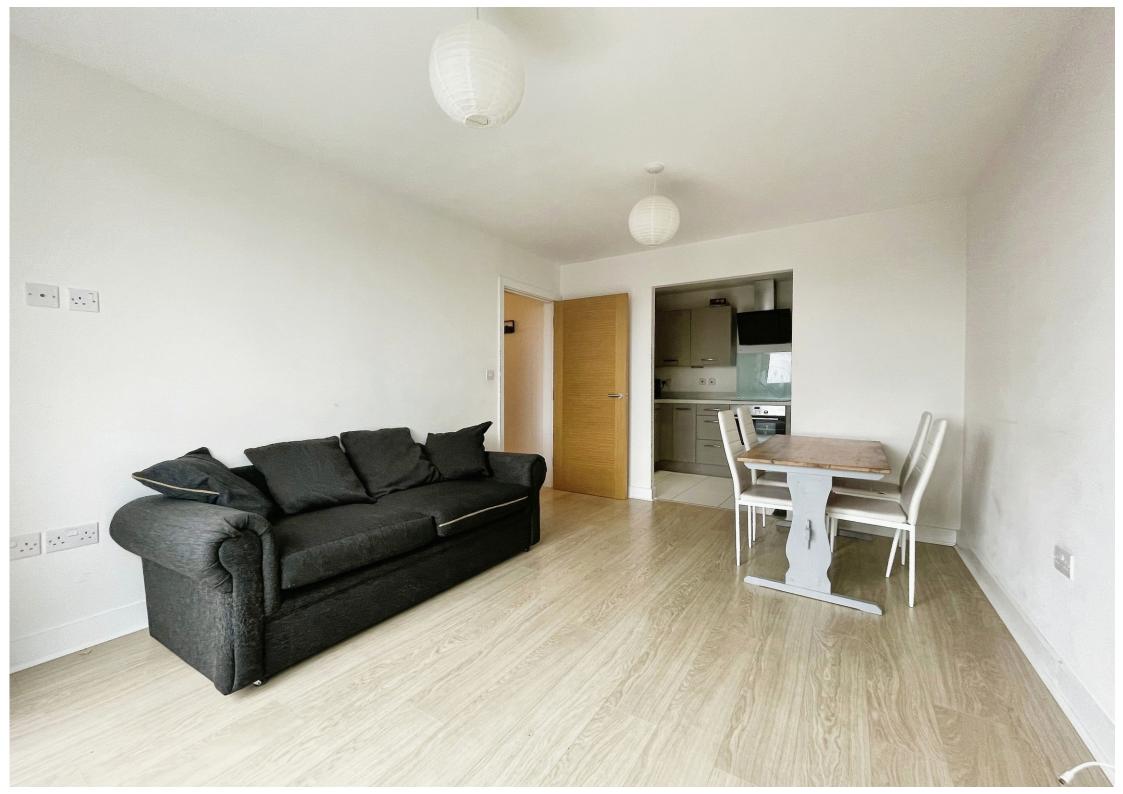

The heart of this home is the light and airy reception room; a perfect spot to entertain guests or relax after a long day. It's a comfortable space that seamlessly blends with the kitchen area. Speaking of the kitchen, it's equipped with modern built appliances ready to inspire delicious meals, making it a joy for any home cook.

Living Room - 14'9 by 10'10 Double glazed sliding patio door to balcony, electric radiator, laminate flooring.

Kitchen - 10'10 by 6'6 Range of modern wall and base units with work surfaces over, one and a half drainer sink unit, built in oven and hob, extractor, integrated fridge/freezer, washing machine, dishwasher, tiled floor..