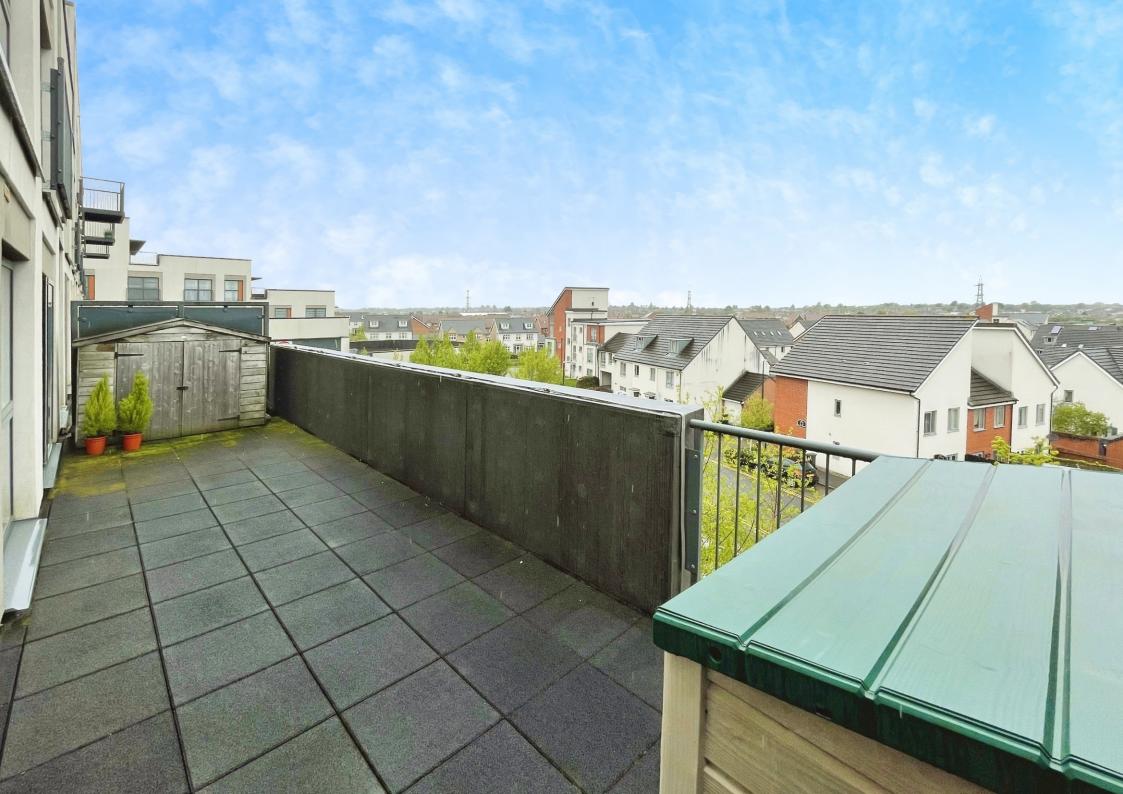

Shower Room - Double shower cubicle, pedestal sink unit, W.C, heated towel radiator, tiled floor.

Balcony - 28'1 by 8'5 Views over Cheswick Village, westerly aspect. The seller has advised that during the summer months the flat enjoys some lovely colours from the evening skies.