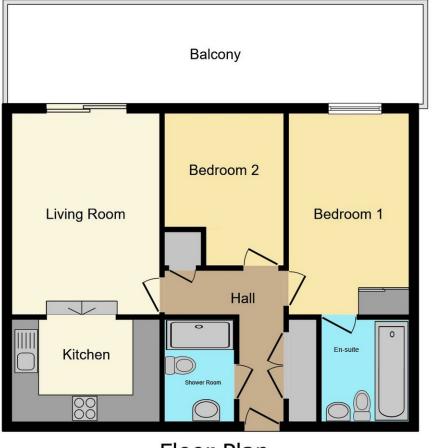

Living Room - 14'9 by 10'10 Double glazed sliding patio door to balcony, electric radiator, laminate flooring.

Kitchen - 10'10 by 6'6 Range of modern wall and base units with work surfaces over, one and a half drainer sink unit, built in oven and hob, extractor, integrated fridge/freezer, washing machine, dishwasher, tiled floor..

Bedroom One - 14'9 by 8'10 Double glazed window to rear, electric radiator, built in wardrobes.

En-suite - Panelled bath with shower over, W.C, wall mounted sink, heated towel radiator, tiled floor.

Bedroom Two - 11'2 by 8'9 Double glazed window to rear, electric radiator.

Shower Room - Double shower cubicle, pedestal sink unit, W.C, heated towel radiator, tiled floor.

Balcony - 28'1 by 8'5 Views over Cheswick Village, westerly aspect. The seller has advised that during the summer months the flat enjoys some lovely colours from the evening skies.