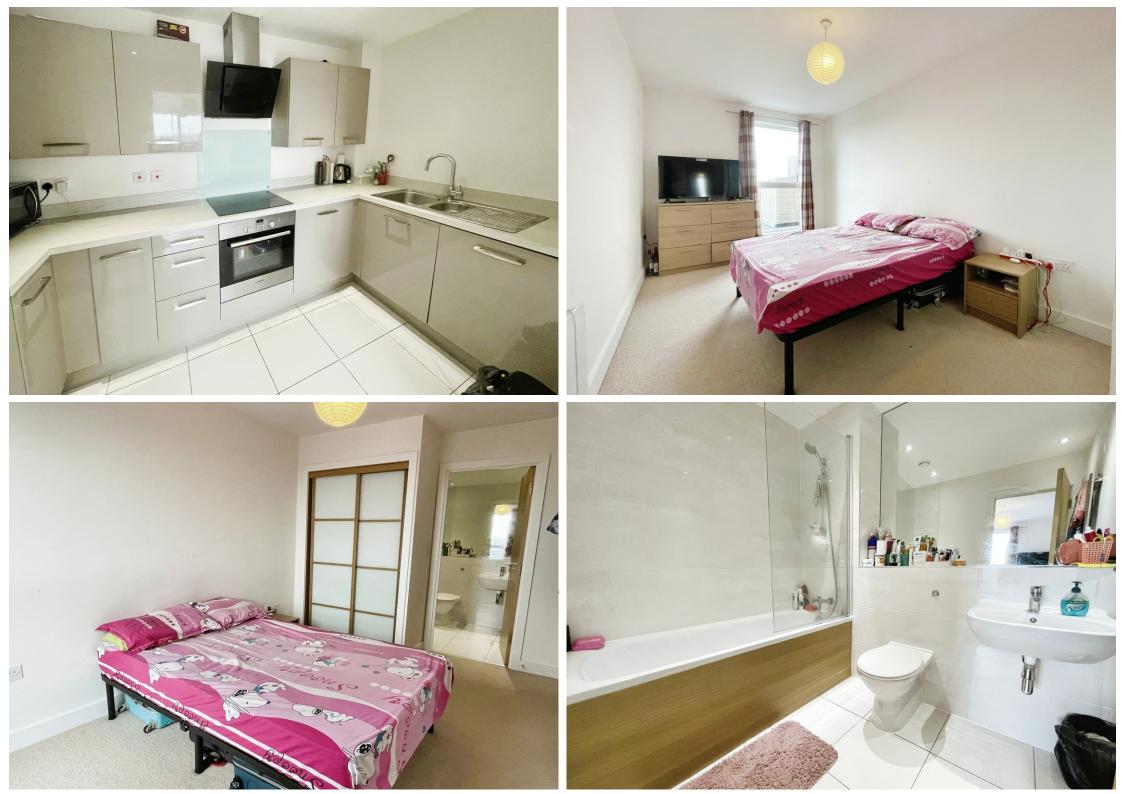

The heart of this home is the light and airy reception room; a perfect spot to entertain guests or relax after a long day. It's a comfortable space that seamlessly blends with the kitchen area. Speaking of the kitchen, it's equipped with modern built appliances ready to inspire delicious meals, making it a joy for any home cook.

This flat features two sumptuously spacious double bedrooms. The master bedroom comes with its own en-suite bathroom for that bit of extra privacy. Imagine waking up every morning to a beautiful view; it's a unique feature that truly sets this property apart.

The property also includes an additional three piece shower room, with a double shower cubicle, turning your daily routine into a invigorating pleasure.

This flat is ideally suited for couples and professionals, offering ample space to create a cosy and warm home. The neutral decor provides a blank canvas to add your personal touch, and make this flat truly your own.

Bedroom One - 14'9 by 8'10 Double glazed window to rear, electric radiator, built in wardrobes.

En-suite - Panelled bath with shower over, W.C, wall mounted sink, heated towel radiator, tiled floor.

Bedroom Two - 11'2 by 8'9 Double glazed window to rear, electric radiator.

Shower Room - Double shower cubicle, pedestal sink unit, W.C, heated towel radiator, tiled floor.

Balcony - 28'1 by 8'5 Views over Cheswick Village, westerly aspect. The seller has advised that during the summer months the flat enjoys some lovely colours from the evening skies.