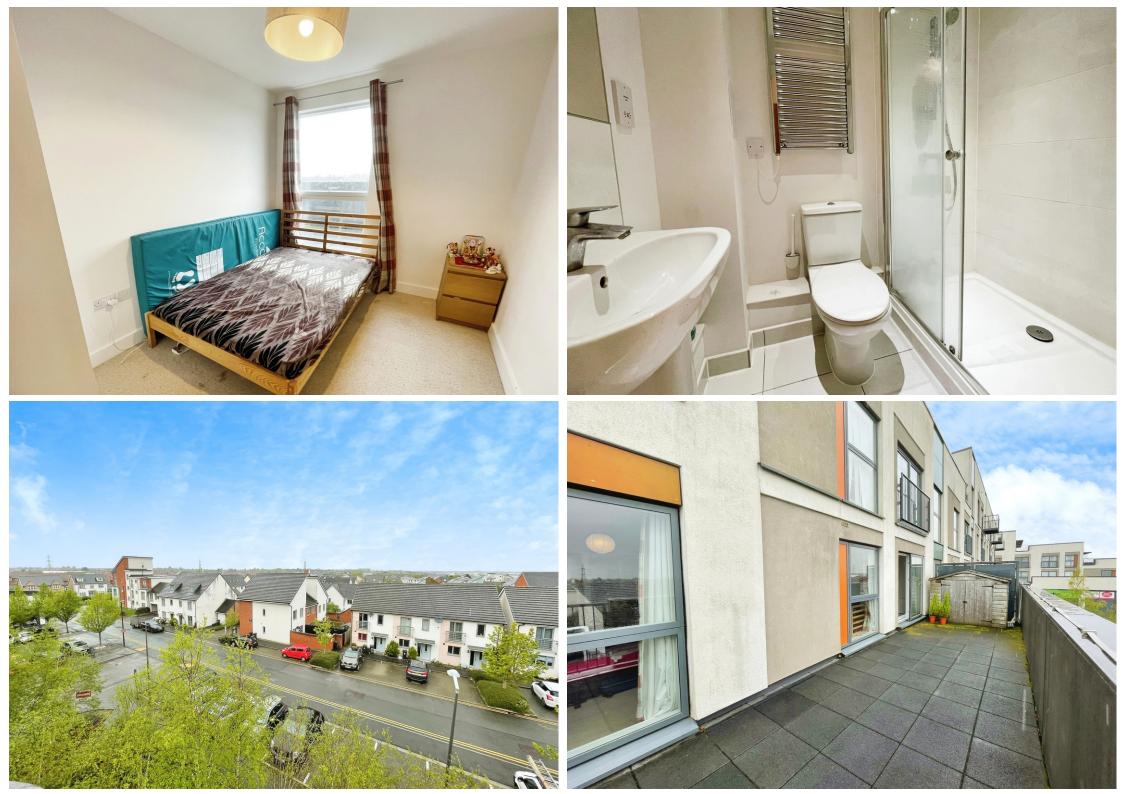

This flat features two sumptuously spacious double bedrooms. The master bedroom comes with its own en-suite bathroom for that bit of extra privacy. Imagine waking up every morning to a beautiful view; it's a unique feature that truly sets this property apart.

The property also includes an additional three piece shower room, with a double shower cubicle, turning your daily routine into a invigorating pleasure.

This flat is ideally suited for couples and professionals, offering ample space to create a cosy and warm home. The neutral decor provides a blank canvas to add your personal touch, and make this flat truly your own.

Bedroom One - 14'9 by 8'10 Double glazed window to rear, electric radiator, built in wardrobes.

En-suite - Panelled bath with shower over, W.C, wall mounted sink, heated towel radiator, tiled floor.

Bedroom Two - 11'2 by 8'9 Double glazed window to rear, electric radiator.

Shower Room - Double shower cubicle, pedestal sink unit, W.C, heated towel radiator, tiled floor.

Balcony - 28'1 by 8'5 Views over Cheswick Village, westerly aspect. The seller has advised that during the summer months the flat enjoys some lovely colours from the evening skies.