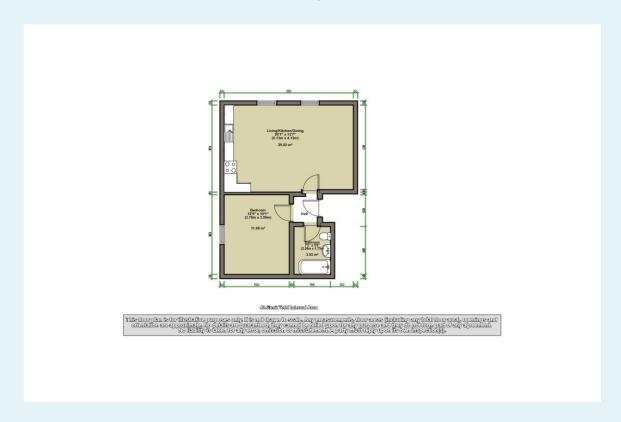

and finished to an exceptional standard, with attention to detail ensuring a comfortable and sophisticated lifestyle. The high-quality German-made Hacker kitchen is equipped with Bosch and Montpellier integrated appliances, complemented by elegant Zenith worktops and stone grey splashbacks. With its prime location and exquisite interiors, this one-bedroom flat is a rare find.

Don't miss out on the opportunity to make this stunning flat your new home. Contact us today to arrange a viewing!



<u>Features</u> <u>EPC</u>

- Key Features:
- Prime Location: Moments from station
- 2 miles to M25 J13
- 35 minutes to London Waterloo
- Modern Kitchen: The high-quality kitchen is equipped
- Spacious Living Area: The open-plan living area flooded with natural light,
- New build



## **Floorplan**