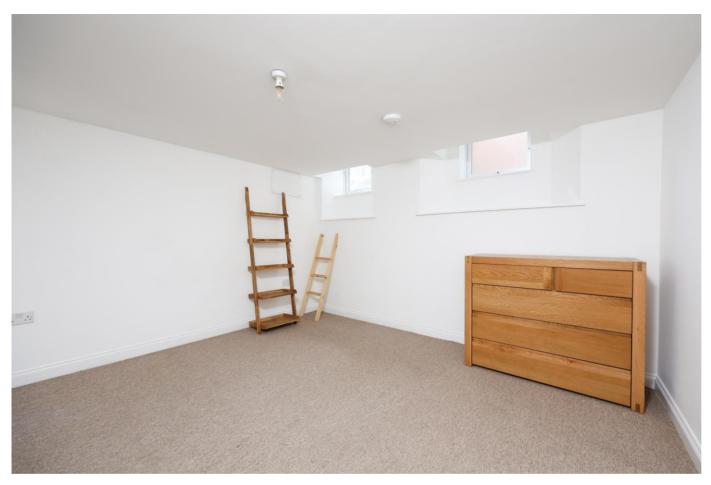

Also on the hall floor is a large bedroom with its own En-

The lower floor hall provides access to the main bedroom, bedroom two and family bathroom. The main bedroom is a fantastic sized double bedroom with windows to the rear of the building and has the benefit of an En-suite. Finished to a modern standard the en-suite is fully tiled and comprises; a double walk-in shower, low level WC, pedestal sink and chrome heated towel rail. Bedroom two is also a great sized double with a window to the rear aspect of the building and serviced by the family bathroom.