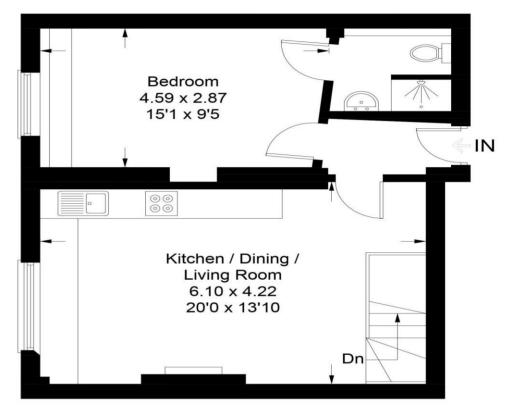

## 135D Hotwell Road, Hotwells, Bristol, BS8 4RU

Approximate Gross Internal Area = 96.3 sq m / 1036 sq ft

**Lower Ground Floor** 

**Ground Floor** 

Illustration for identification purposes only, measurements are approximate, not to scale, floorplansUsketch.com © (ID972547)