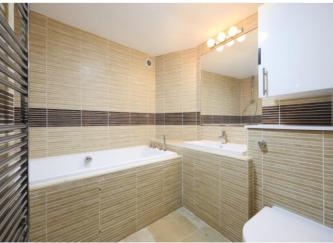

Matching the other shower rooms the family bathroom is fully tiled and fitted with a three piece suite comprising; A bath, built in sink with illuminated mirror above, low level WC and chrome heated towel rail.