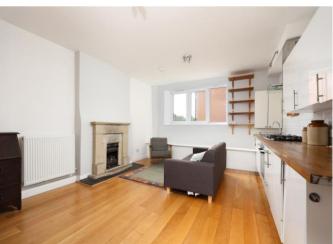

This property is offered for sale with no onward chain! A small development, there are only four apartments in the building, which was converted in 2015, all of which share a communal entrance. The apartment opens into an entrance hall with doors leading to bedroom three and the open plan living space. The living space is bright and airy with windows looking towards the Harbourside. A great entertaining space, there is a modern white high gloss kitchen with appliances, window box seating and ample space for both living and dining areas. The Living space is finished off with an original stone fireplace. Stairs lead to the lower ground floor.