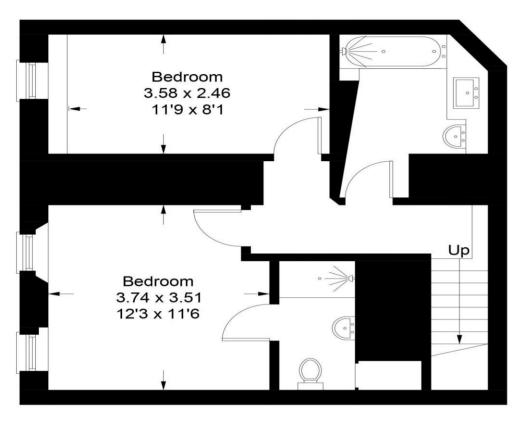

## 135D Hotwell Road, Hotwells, Bristol, BS8 4RU

Approximate Gross Internal Area = 96.3 sq m / 1036 sq ft

**Lower Ground Floor** 

**Ground Floor** 

Illustration for identification purposes only, measurements are approximate, not to scale, floorplansUsketch.com © (ID972547)