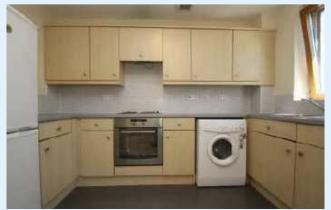

### Kitchen

Semi open to the living area, the kitchen is fitted with plenty of cupboards for storage and provides ample worktop space.