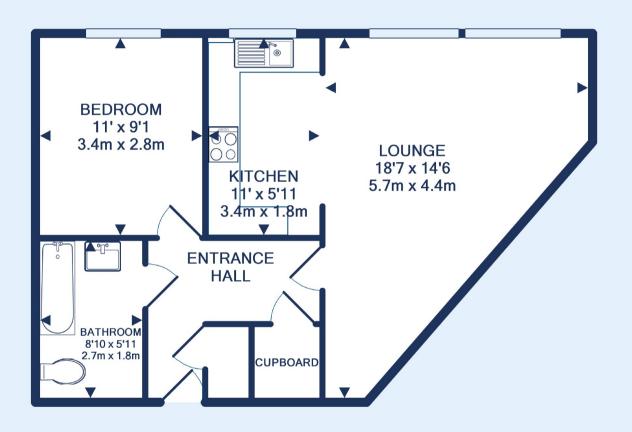

### No chain.

Conveniently located for the city centre and Temple Meads station
Excellent storage
Very spacious open plan living area
Tenure
Leasehold
Energy rating
B
Circa 516 sqft (taken from EPC)

Made with Metropix ©2020

#### **Accommodation**

## **Living Area**

A wonderfully bright and generous living space with a floor to ceiling window and access to the kitchen.

### Kitchen

Semi open to the living area, the kitchen is fitted with plenty of cupboards for storage and provides ample worktop space.

## **Bedroom**

A good size double bedroom with enough space for a large double wardrobe as well as a couple of bedside tables and chest of drawers.

#### **Bathroom**

Fitted with a modern white three piece suite with a shower over the bath.