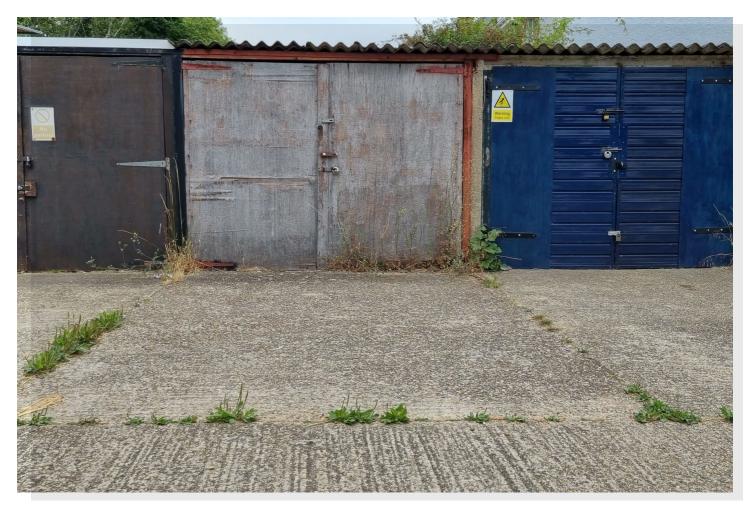

## Garage Rooke Street, Newport, Isle of Wight, PO30 5PR

- · Garage in a quiet, tucked away road
- Excellent storage
- Situated on the outskirts of Newport
- Ideal for a classic car

#### About the property

Garage situated on the outskirts of Newport at the end of a quiet road with easy access. Ideal for storage, rental or even to hide away the classic car.