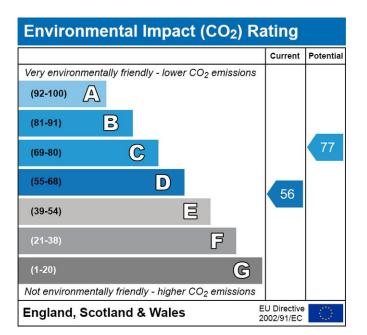

d built in storage) and Bathroom.

The property has Gas central heating and Double Glazing. Externally there is a Multi-car driveway and rear gardens with views to the open fields behind the property PROPERTY REQUIRES RENOVATION AND THIS IS REFELECTED IN THE PRICE Set within this popular locale, the property is convenient for local amenities with a variety of local shops, schooling and transport within walking distance and a short commute to Glasgow with close access to road links.

**EPC RATING - D Council Tax Band - E** 



## **ROOM DIMENSIONS -**

Living Room - 5.40m x 4.10m
Dining Room - 3.09m x 2.62m
Kitchen - 2.70m x 2.50m
Internal Hall - 3.00m x 3.47m
Conservatory - 2.18m x 3.04m
Bathroom - 1.50m x 2.52m
Bedroom 1 - 4.52m x 4.46m
En-suite - 1.15m x 2.60m
Bedroom 2 - 3.14m x 3.93m