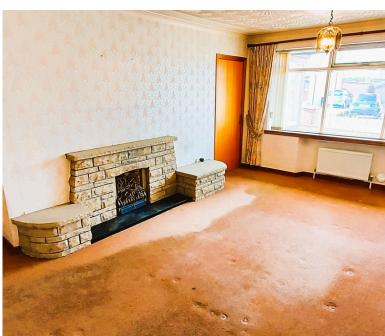

## **ROOM DIMENSIONS -**

Living Room - 5.40m x 4.10m
Dining Room - 3.09m x 2.62m
Kitchen - 2.70m x 2.50m
Internal Hall - 3.00m x 3.47m
Conservatory - 2.18m x 3.04m
Bathroom - 1.50m x 2.52m
Bedroom 1 - 4.52m x 4.46m
En-suite - 1.15m x 2.60m
Bedroom 2 - 3.14m x 3.93m