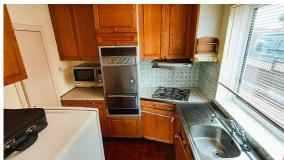

## **ROOM DIMENSIONS -**

Living Room - 5.40m x 4.10m
Dining Room - 3.09m x 2.62m
Kitchen - 2.70m x 2.50m
Internal Hall - 3.00m x 3.47m
Conservatory - 2.18m x 3.04m
Bathroom - 1.50m x 2.52m
Bedroom 1 - 4.52m x 4.46m
En-suite - 1.15m x 2.60m
Bedroom 2 - 3.14m x 3.93m