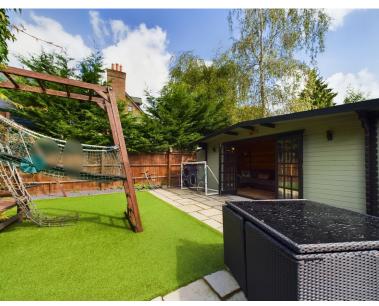

#### Outside

The Rear Garden is full enclosed and highly private with a superb 'Log Cabin' ideal for a teenagers Family Room or Home Office if you work from Home. There is a covered Spa area with a 7 seater Hydrotherapy 84 Jet Hot Tub, the rest of the garden has artificial grass for low maintenance and access to the front where there is off road parking for 2 cars.