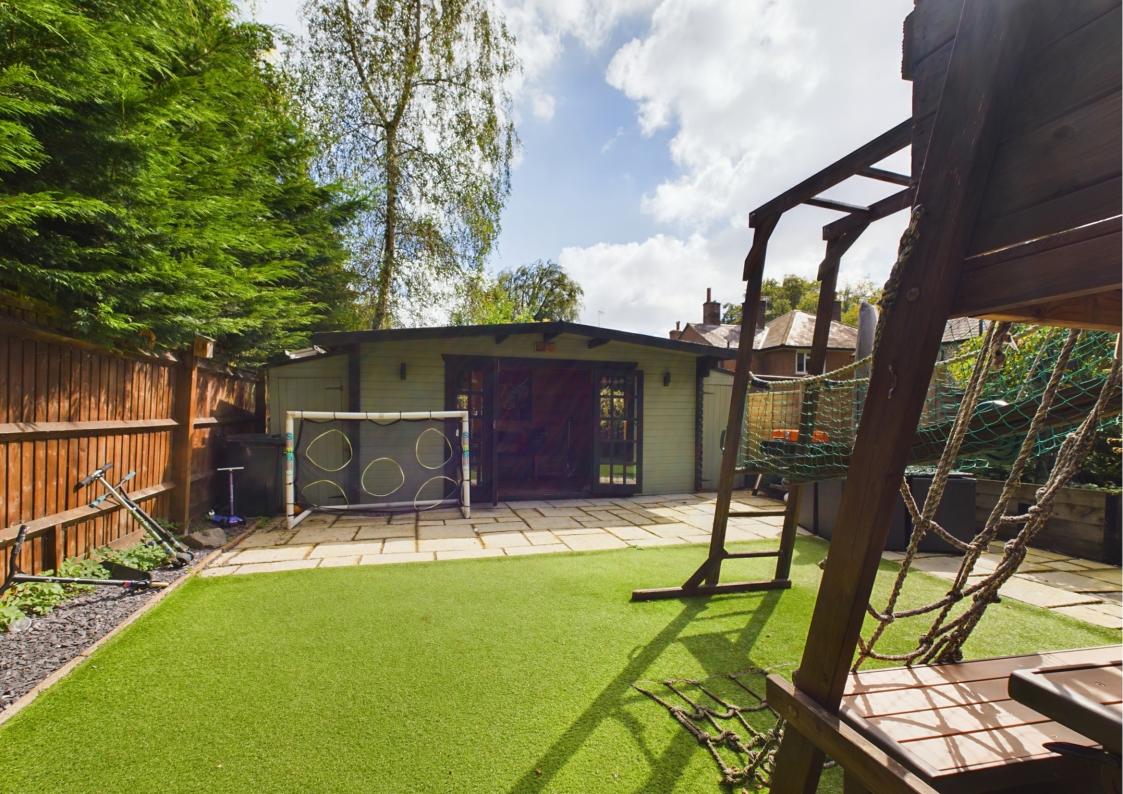

#### Outside

The Rear Garden is full enclosed and highly private with a superb 'Log Cabin' ideal for a teenagers Family Room or Home Office if you work from Home. There is a covered Spa area with a 7 seater Hydrotherapy 84 Jet Hot Tub, the rest of the garden has artificial grass for low maintenance and access to the front where there is off road parking for 2 cars.