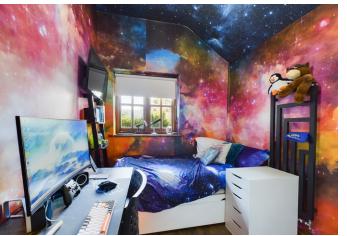

### The Accommodation

Entrance Hall, Bay windowed Living Room with wood stripped floor wood flooring and wood Burning Fireplace. Dining Room/Family Room again with wood strip flooring, Stunning Shaker Style Kitchen/Breakfast Room with stone worktops and fitted appliances and a window overlooking the rear garden and a stable door to the side. Downstairs W.C. 3 Bedrooms to the first floor, refitted Family Shower Room and Occasional Bedroom/Loft Room on the 2nd Floor\*