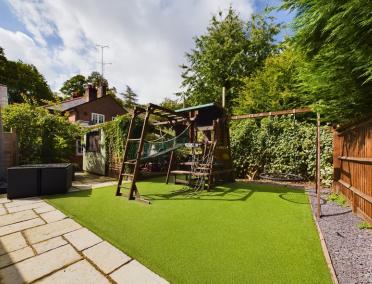

#### Outside

The Rear Garden is full enclosed and highly private with a superb 'Log Cabin' ideal for a teenagers Family Room or Home Office if you work from Home. There is a covered Spa area with a 7 seater Hydrotherapy 84 Jet Hot Tub, the rest of the garden has artificial grass for low maintenance and access to the front where there is off road parking for 2 cars.