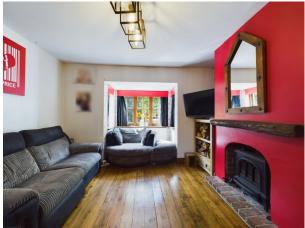

### The Accommodation

Entrance Hall, Bay windowed Living Room with wood stripped floor wood flooring and wood Burning Fireplace. Dining Room/Family Room again with wood strip flooring, Stunning Shaker Style Kitchen/Breakfast Room with stone worktops and fitted appliances and a window overlooking the rear garden and a stable door to the side. Downstairs W.C. 3 Bedrooms to the first floor, refitted Family Shower Room and Occasional Bedroom/Loft Room on the 2nd Floor\*