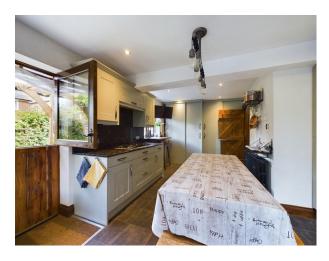

### The Accommodation

Entrance Hall, Bay windowed Living Room with wood stripped floor wood flooring and wood Burning Fireplace. Dining Room/Family Room again with wood strip flooring, Stunning Shaker Style Kitchen/Breakfast Room with stone worktops and fitted appliances and a window overlooking the rear garden and a stable door to the side. Downstairs W.C. 3 Bedrooms to the first floor, refitted Family Shower Room and Occasional Bedroom/Loft Room on the 2nd Floor\*

## **Upgrades**

New upgrades include a new boiler in 2018, refurbished roof, Soffits and Gutters in 2017 and a beautiful new Shaker Style Kitchen in 2021 which Includes integral appliances: Fridge/Freezer, Oven, Microwave, Washing Machine, Condensing Tumble Dryer, 5 Ring Neff Hob and Extractor Fan. The Family Bathroom was replaced in 2020.