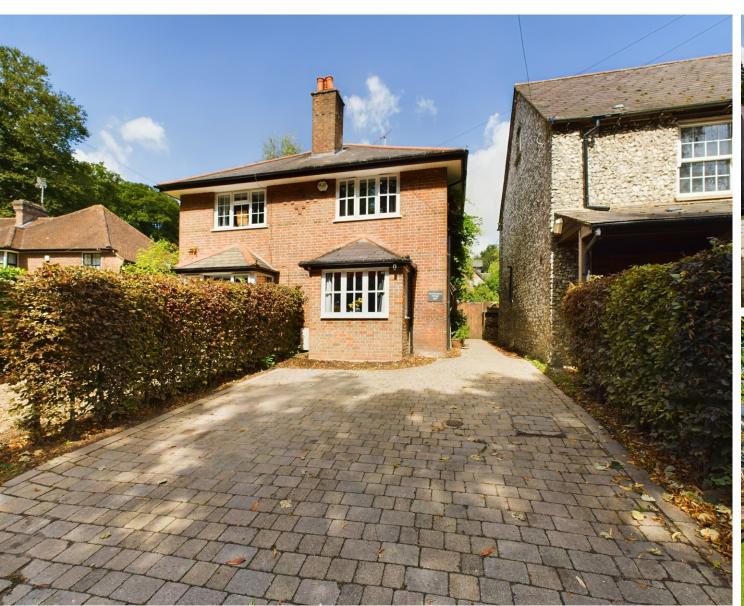

01494 939868 hello@kingshills.co.uk kingshills.co.uk

Wood Keepers Cottage, Amersham Road, Hazlemere, Buckinghamshire, HP15 7QX

# **Full Description**

A charming semi detached cottage that has been tastefully upgraded by the current owners and still boasting a cottage feel whilst benefitting from all the mod cons for modern day family living. This Lovely home comes with No Onward Chain.

#### Outside

The Rear Garden is full enclosed and highly private with a superb 'Log Cabin' ideal for a teenagers Family Room or Home Office if you work from Home. There is a covered Spa area with a 7 seater Hydrotherapy 84 Jet Hot Tub, the rest of the garden has artificial grass for low maintenance and access to the front where there is off road parking for 2 cars.