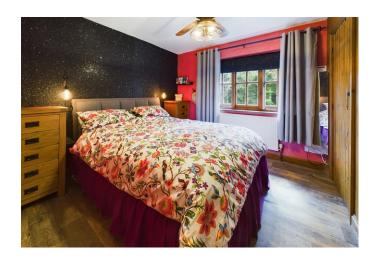

### The Accommodation

Entrance Hall, Bay windowed Living Room with wood stripped floor wood flooring and wood Burning Fireplace. Dining Room/Family Room again with wood strip flooring, Stunning Shaker Style Kitchen/Breakfast Room with stone worktops and fitted appliances and a window overlooking the rear garden and a stable door to the side. Downstairs W.C. 3 Bedrooms to the first floor, refitted Family Shower Room and Occasional Bedroom/Loft Room on the 2nd Floor\*