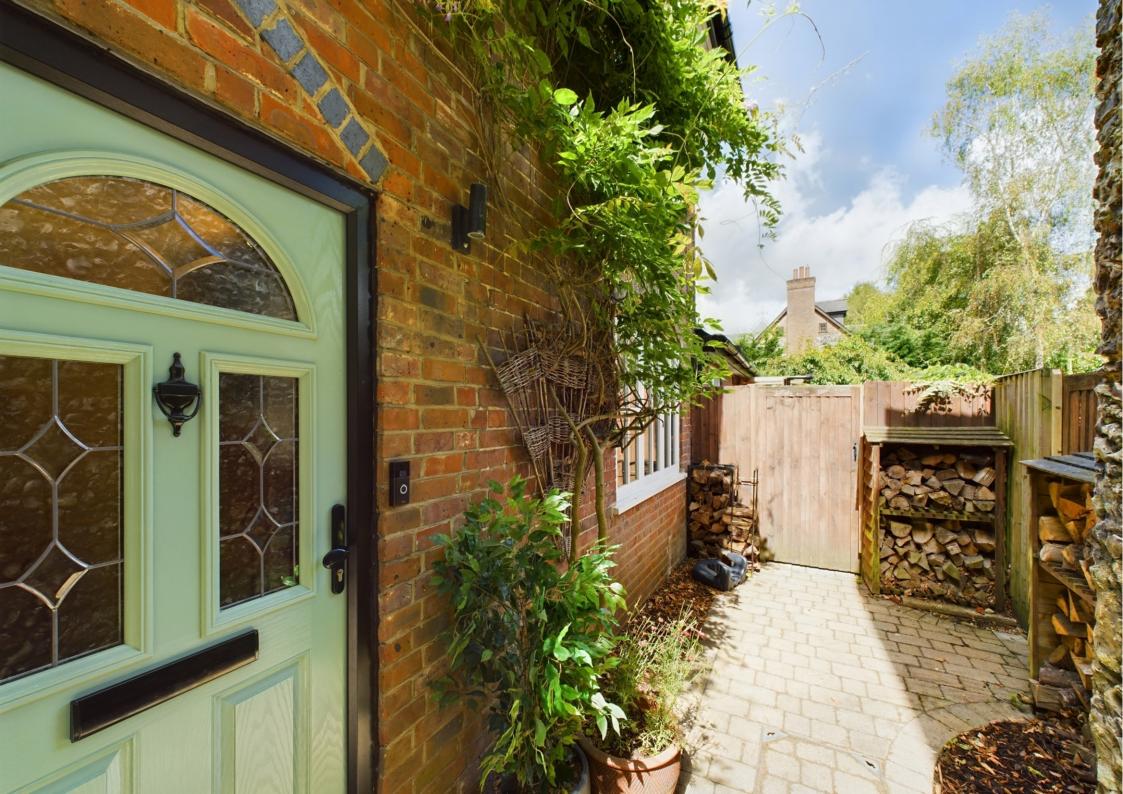

### The Accommodation

Entrance Hall, Bay windowed Living Room with wood stripped floor wood flooring and wood Burning Fireplace. Dining Room/Family Room again with wood strip flooring, Stunning Shaker Style Kitchen/Breakfast Room with stone worktops and fitted appliances and a window overlooking the rear garden and a stable door to the side. Downstairs W.C. 3 Bedrooms to the first floor, refitted Family Shower Room and Occasional Bedroom/Loft Room on the 2nd Floor\*

#### Outside

The Rear Garden is full enclosed and highly private with a superb 'Log Cabin' ideal for a teenagers Family Room or Home Office if you work from Home. There is a covered Spa area with a 7 seater Hydrotherapy 84 Jet Hot Tub, the rest of the garden has artificial grass for low maintenance and access to the front where there is off road parking for 2 cars.