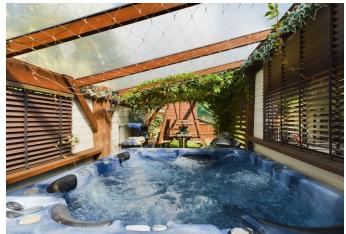

#### Outside

The Rear Garden is full enclosed and highly private with a superb 'Log Cabin' ideal for a teenagers Family Room or Home Office if you work from Home. There is a covered Spa area with a 7 seater Hydrotherapy 84 Jet Hot Tub, the rest of the garden has artificial grass for low maintenance and access to the front where there is off road parking for 2 cars.