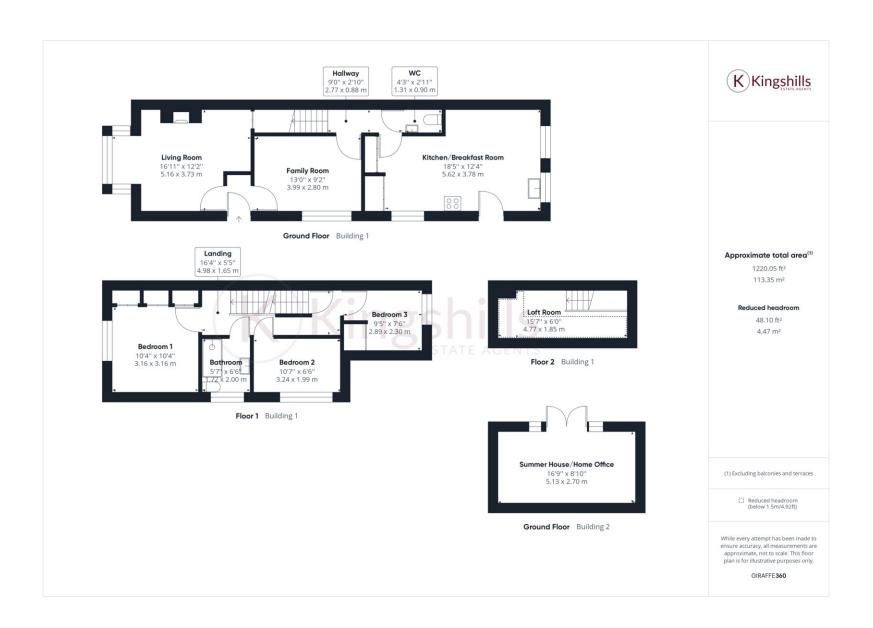

### The Accommodation

Entrance Hall, Bay windowed Living Room with wood stripped floor wood flooring and wood Burning Fireplace. Dining Room/Family Room again with wood strip flooring, Stunning Shaker Style Kitchen/Breakfast Room with stone worktops and fitted appliances and a window overlooking the rear garden and a stable door to the side. Downstairs W.C. 3 Bedrooms to the first floor, refitted Family Shower Room and Occasional Bedroom/Loft Room on the 2nd Floor\*

#### Outside

The Rear Garden is full enclosed and highly private with a superb 'Log Cabin' ideal for a teenagers Family Room or Home Office if you work from Home. There is a covered Spa area with a 7 seater Hydrotherapy 84 Jet Hot Tub, the rest of the garden has artificial grass for low maintenance and access to the front where there is off road parking for 2 cars.