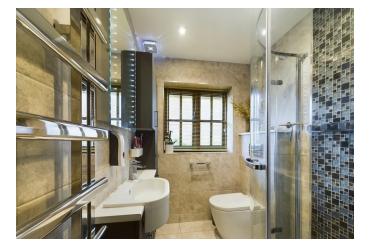

### The Accommodation

Entrance Hall, Bay windowed Living Room with wood stripped floor wood flooring and wood Burning Fireplace. Dining Room/Family Room again with wood strip flooring, Stunning Shaker Style Kitchen/Breakfast Room with stone worktops and fitted appliances and a window overlooking the rear garden and a stable door to the side. Downstairs W.C. 3 Bedrooms to the first floor, refitted Family Shower Room and Occasional Bedroom/Loft Room on the 2nd Floor\*