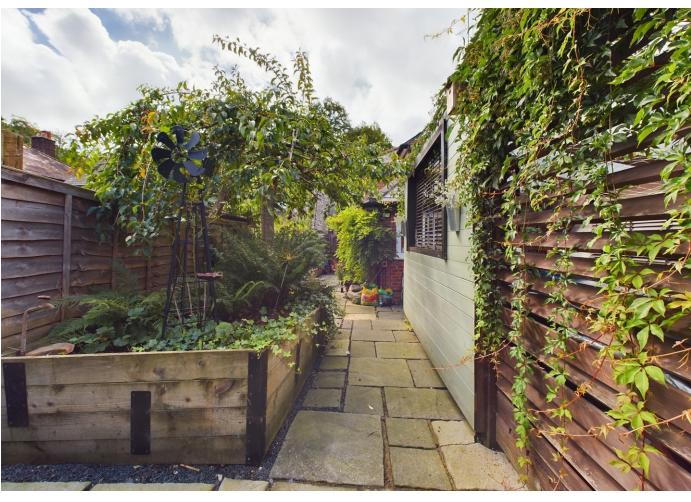

#### Outside

The Rear Garden is full enclosed and highly private with a superb 'Log Cabin' ideal for a teenagers Family Room or Home Office if you work from Home. There is a covered Spa area with a 7 seater Hydrotherapy 84 Jet Hot Tub, the rest of the garden has artificial grass for low maintenance and access to the front where there is off road parking for 2 cars.