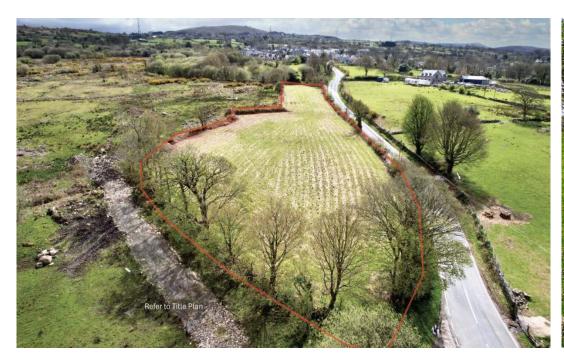

1.59 Erw o dir / 1.59 acres of land offered for sale by Informal Tender, tenders to hand by 12 noon on Thursday 23rd May 2024.

Guide Price: £20,000

The land is down to permanent pasture and is contained within one ring-fence, historically the land has been used for grazing. Two gateways service the land with the Southern access is off a large lay-by.

The land is located 3 miles from Caernarfon, 1 mile from Bontnewydd and 0.5 miles from Rhostryfan.

be assumed that the property has all necessary planning, building regulation or other consents