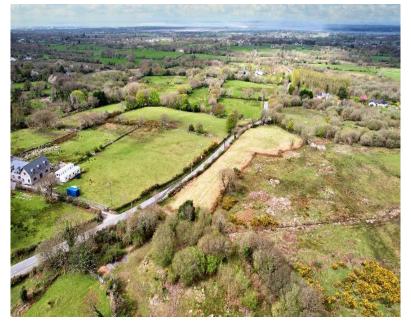

The land is located 3 miles from Caernarfon, 1 mile from Bontnewydd and 0.5 miles from Rhostryfan.

be assumed that the property has all necessary planning, building regulation or other consents

#### **Directions**

From Caernarfon head to Bontnewydd in the direction of Dinas. Turn left onto Ffrwd Cae Du and follow the carriageway towards Rhostryfan for 1 mile and the land is located on the left hand side adjacent to a layby.