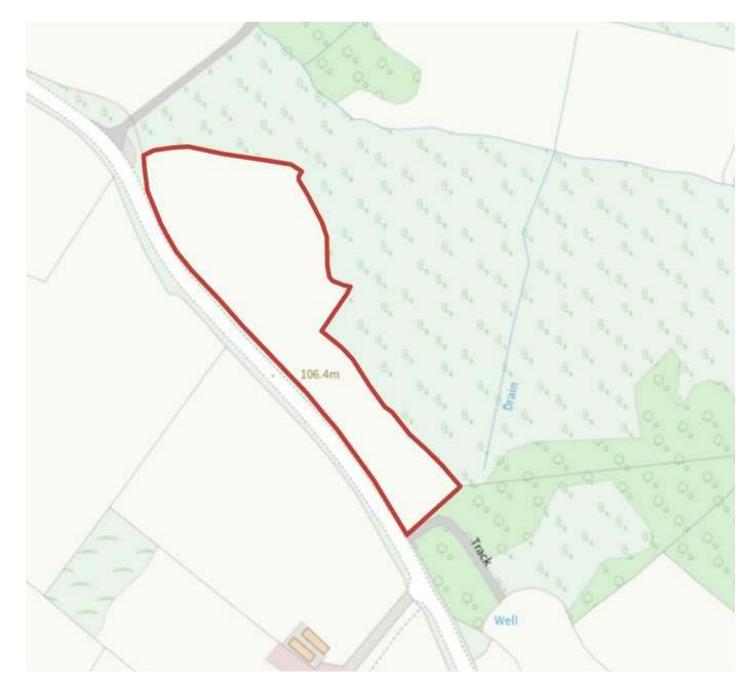

1.59 Erw o dir / 1.59 acres of land offered for sale by Informal Tender, tenders to hand by 12 noon on Thursday 23rd May 2024.

Guide Price: £20,000

The land is down to permanent pasture and is contained within one ring-fence, historically the land has been used for grazing. Two gateways service the land with the Southern access is off a large lay-by.

The land is located 3 miles from Caernarfon, 1 mile from Bontnewydd and 0.5 miles from Rhostryfan.

be assumed that the property has all necessary planning, building regulation or other consents

#### **Directions**

From Caernarfon head to Bontnewydd in the direction of Dinas. Turn left onto Ffrwd Cae Du and follow the carriageway towards Rhostryfan for 1 mile and the land is located on the left hand side adjacent to a layby.

#### Services

Natural water supply, no mains services via the spring located at the Southern end of the land.