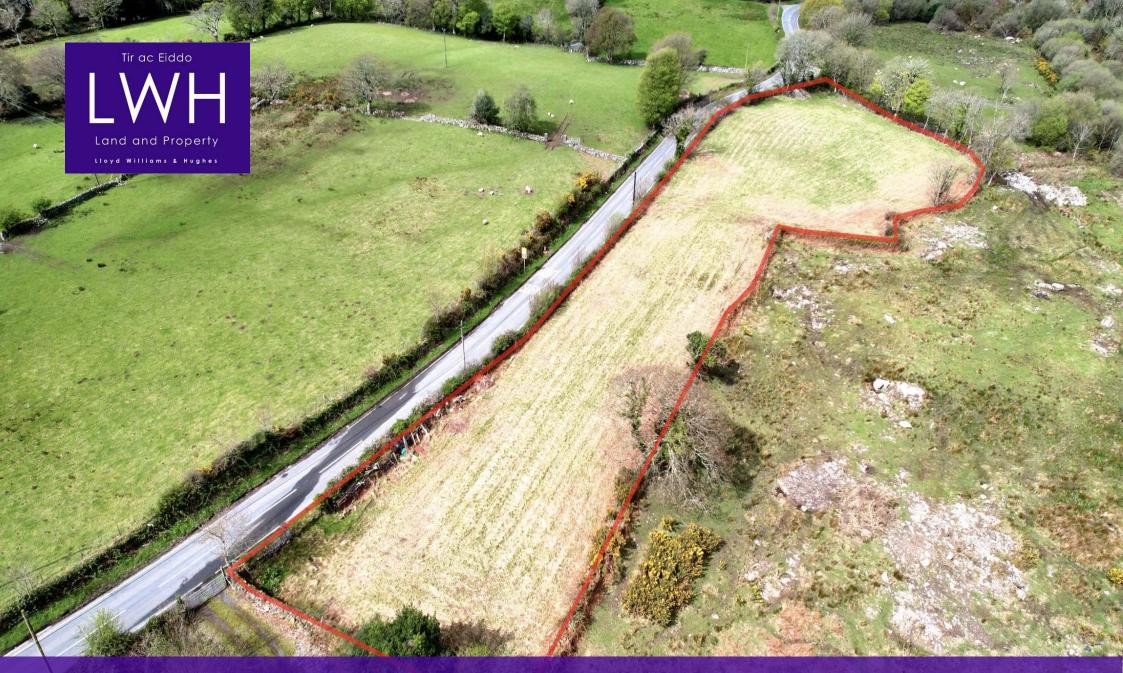

1.59 Erw o dir / 1.59 acres of land offered for sale by Informal Tender, tenders to hand by 12 noon on Thursday 23rd May 2024.

Guide Price: £20,000

The land is down to permanent pasture and is contained within one ring-fence, historically the land has been used for grazing. Two gateways service the land with the Southern access is off a large lay-by.

#### **Directions**

From Caernarfon head to Bontnewydd in the direction of Dinas. Turn left onto Ffrwd Cae Du and follow the carriageway towards Rhostryfan for 1 mile and the land is located on the left hand side adjacent to a layby.