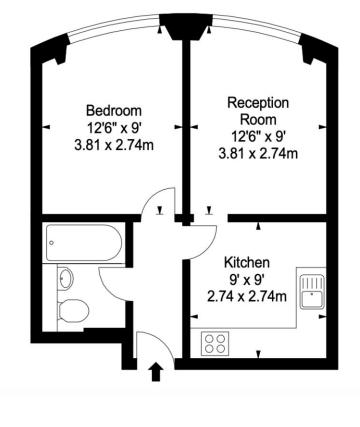

# Copy of Bayswater, London W2

One Bedroom Apartment to rent near Hyde Park in Bayswater in London W2.

This fully furnished one bedroom apartment is located iwithin this stunning Grade II listed building with access to the beautiful private garden square, in one of the most prestigious areas of the city, with easy access to all the attractions and amenities that London has to offer.

The apartment has been interior designed and finished to the highest of standards with high-end modern finishes whilst retaining its original Grade II listed features from the original building. The apartment comprises a bright and airy bedroom, a luxurious reception room with bespoke furniture, an exquisite polished marble bathroom and a fully fitted bespoke Miele kitchen.