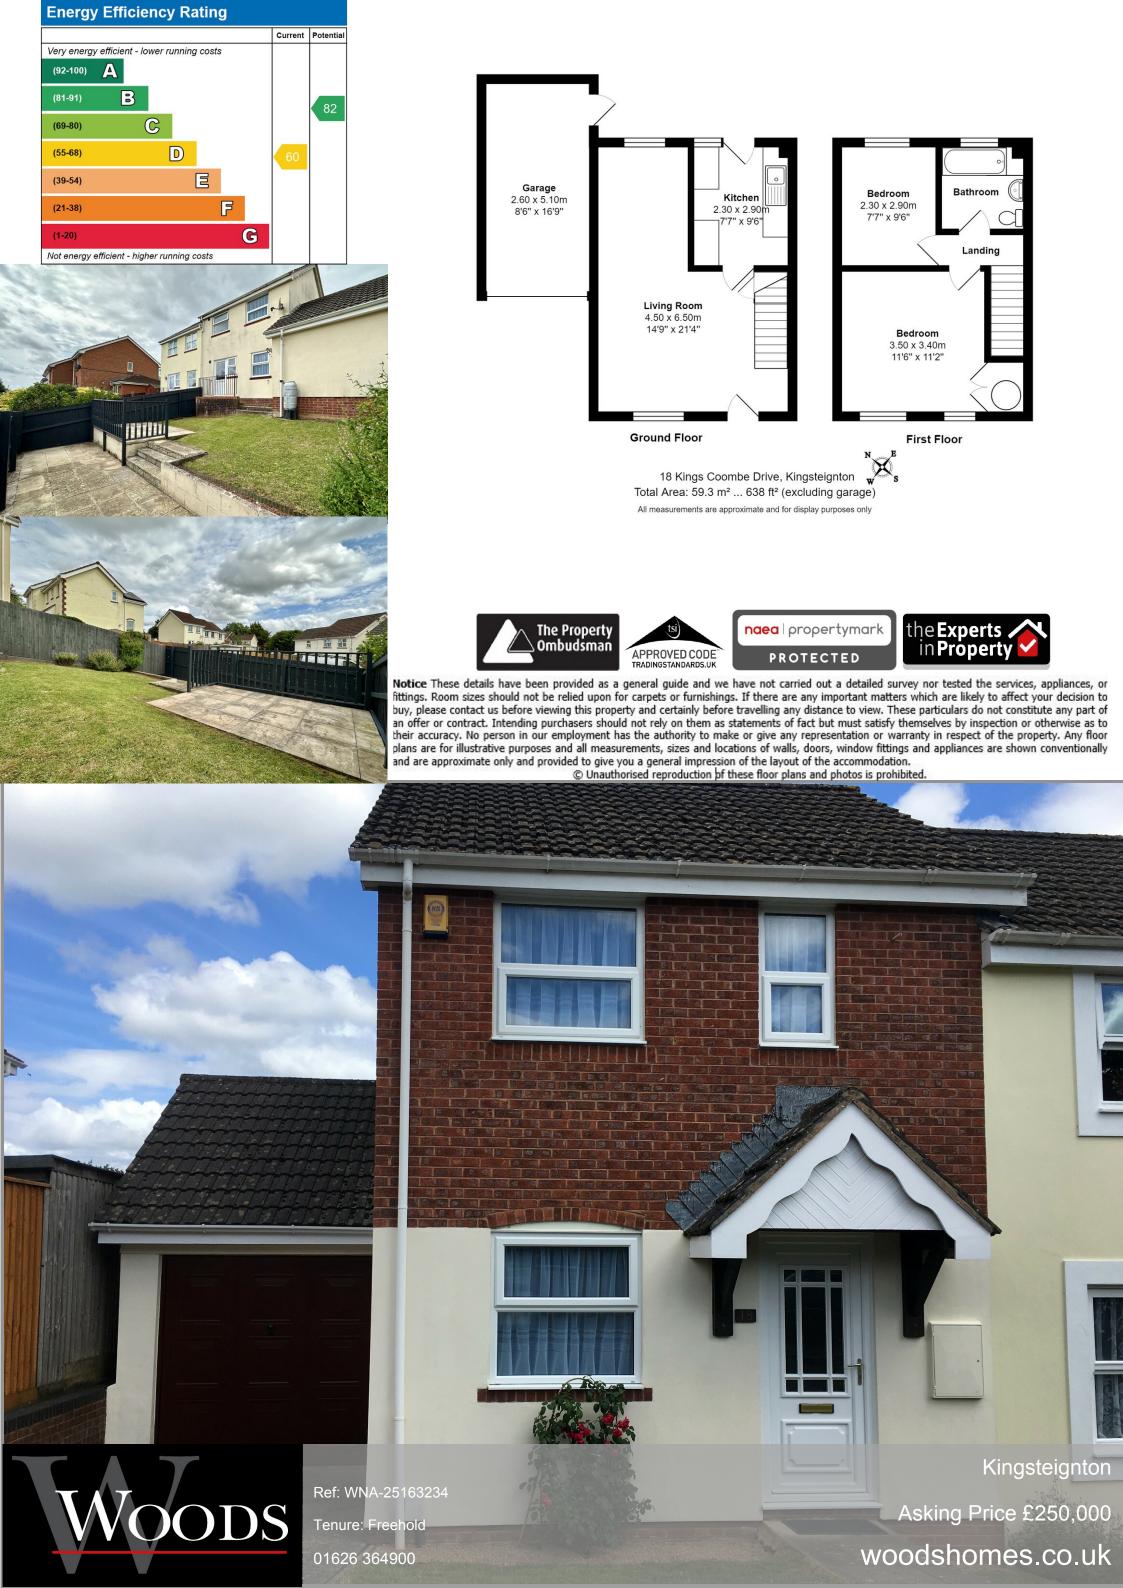

Not only does this property offer comfortable living space, but it also has a generously sized garage with possible eaves storage, providing extra room for all your storage needs with a courtesy door to the rear garden. The driveway parking ensures there is always space for your vehicles, offering convenience and peace of mind.

The enclosed garden is a delightful feature of this property, offering a lovely space to enjoy the morning and afternoon sun. Whether you're a green thumb or simply enjoy relaxing outdoors, this garden is the perfect place to unwind.

Council Tax Band C for the period 01/04/2023 to 31/03/24 financial year is £2,012.73