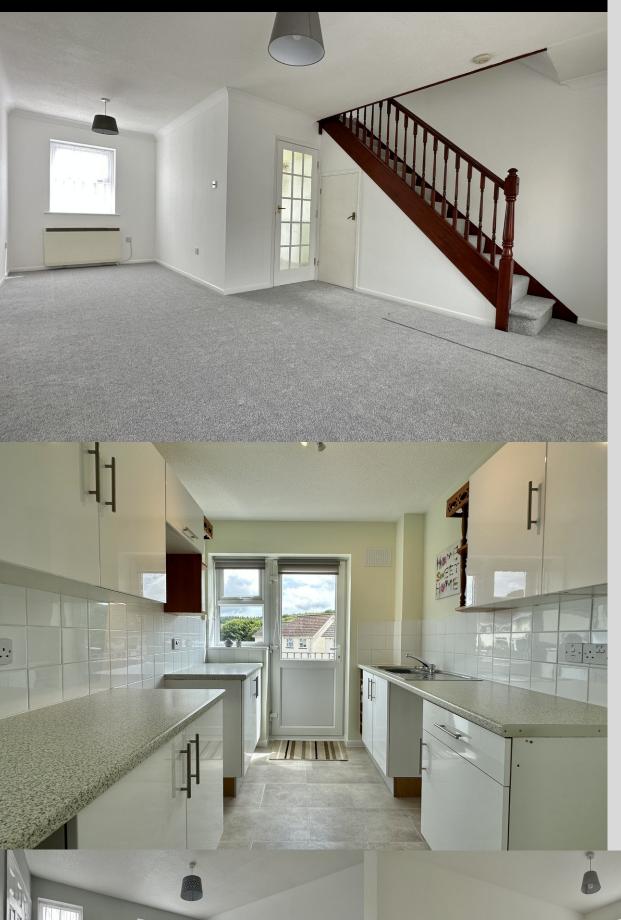

The fitted kitchen boasts ample storage space and has a back door out to the pleasant rear garden.

The bathroom is equipped with an electric shower, providing a convenient and refreshing bathing experience.

The ground floor features a welcoming lounge/diner, perfect for entertaining guests or relaxing after a long day. The lounge/diner benefits from plenty of natural light, creating a bright and airy atmosphere.