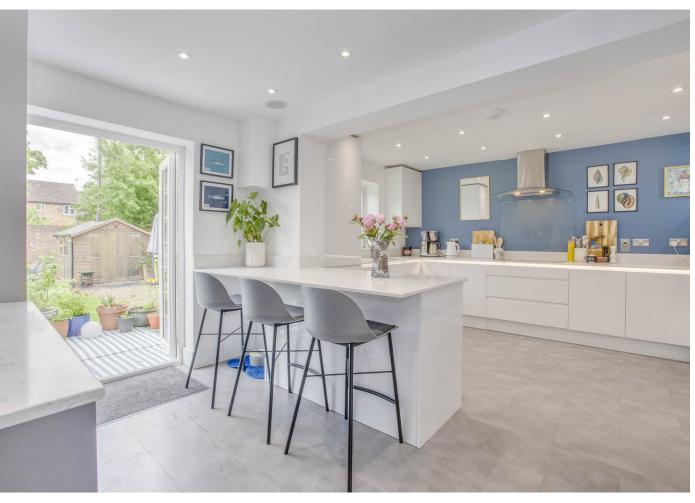

Ground floor consists of entrance hall, spacious sitting room, modern kitchen/breakfast room, dining room, cloakroom. On the first floor there is a master bedroom with en suite bathroom, 3 further good size bedrooms and a family bathroom. The garage has been split to provide a utility room and space for a small car with the additional convenience of an EV charging point. There is ample off street parking.