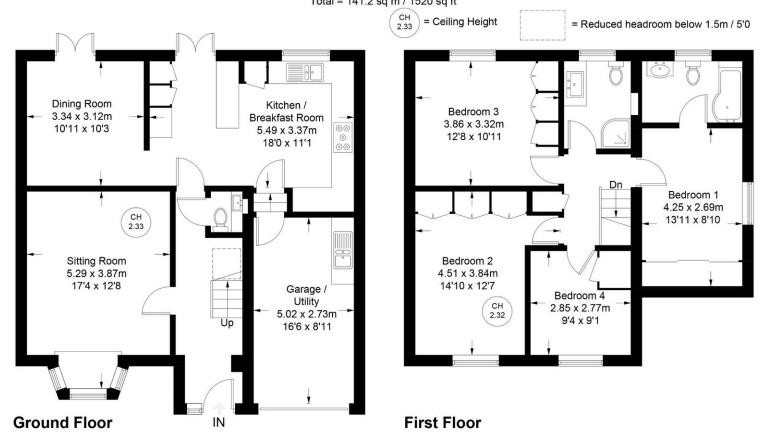

Ground floor consists of entrance hall, spacious sitting room, modern kitchen/breakfast room, dining room, cloakroom. On the first floor there is a master bedroom with en suite bathroom, 3 further good size bedrooms and a family bathroom. The garage has been split to provide a utility room and space for a small car with the additional convenience of an EV charging point. There is ample off street parking.

## **Stapleton Close**

Approximate Gross Internal Area
Ground Floor = 77.2 sq m / 831 sq ft (Including Garage)
First Floor = 64 sq m / 689 sq ft
Total = 141.2 sq m / 1520 sq ft

Floor Plan produced for Kingshills ©.

Illustration for identification purposes only. Window and door openings are approximate. Whilst every attempt is made to assure accuracy in the preparation of this plan, please check all dimensions, shapes and compass bearings before making any decisions reliant upon them.