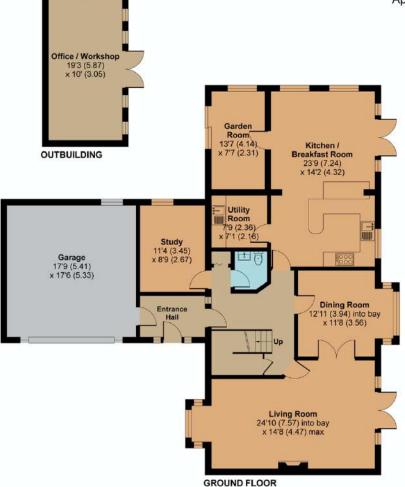

## **Features**

- Entrance Hall
- Living Room with French doors to garden
- Dining Room
- Fitted Kitchen / Breakfast Room with Rangemaster Toledo, granite worktops and French doors to garden
- Garden Room with door to garden
- Utility Room
- Office
- Cloakroom
- Master Bedroom with fitted wardrobes and Ensuite Bathroom with separate shower
- 4 further double bedrooms with fitted wardrobes
- Family Bathroom
- Shower Room
- Enclosed South East facing garden to rear of 0.24 acre with 19'3 office / workshop
- 30 ft x 12 ft decking to side of house providing a large entertaining area
- Double garage and ample driveway parking for 4 cars
- Double glazing
- Gas central heating
- · Council tax band G
- What3words: ///halt.dinner.mailings

## Orchard View, The Paddock, Killams Lane, Taunton, TA1 3YA

For identification only - Not to scale

FIRST FLOOR

Floor plan produced in accordance with RICS Property Measurement Standards incorporating International Property Measurement Standards (IPMS2 Residential). © nichecom 2021. Produced for Robert Cooney. REF: 757438