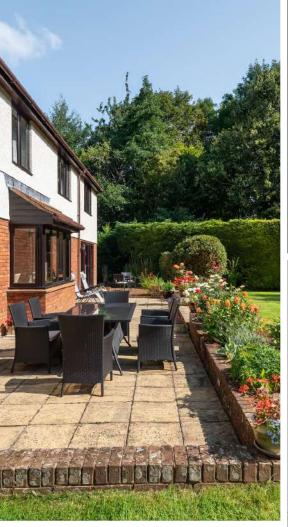

## **Features**

- Entrance Hall
- Living Room with French doors to garden
- Dining Room
- Fitted Kitchen / Breakfast Room with Rangemaster Toledo, granite worktops and French doors to garden
- Garden Room with door to garden
- Utility Room
- Office
- Cloakroom
- Master Bedroom with fitted wardrobes and Ensuite Bathroom with separate shower
- 4 further double bedrooms with fitted wardrobes
- Family Bathroom
- Shower Room
- Enclosed South East facing garden to rear of 0.24 acre with 19'3 office / workshop
- 30 ft x 12 ft decking to side of house providing a large entertaining area
- Double garage and ample driveway parking for 4 cars
- Double glazing
- Gas central heating
- · Council tax band G
- What3words: ///halt.dinner.mailings