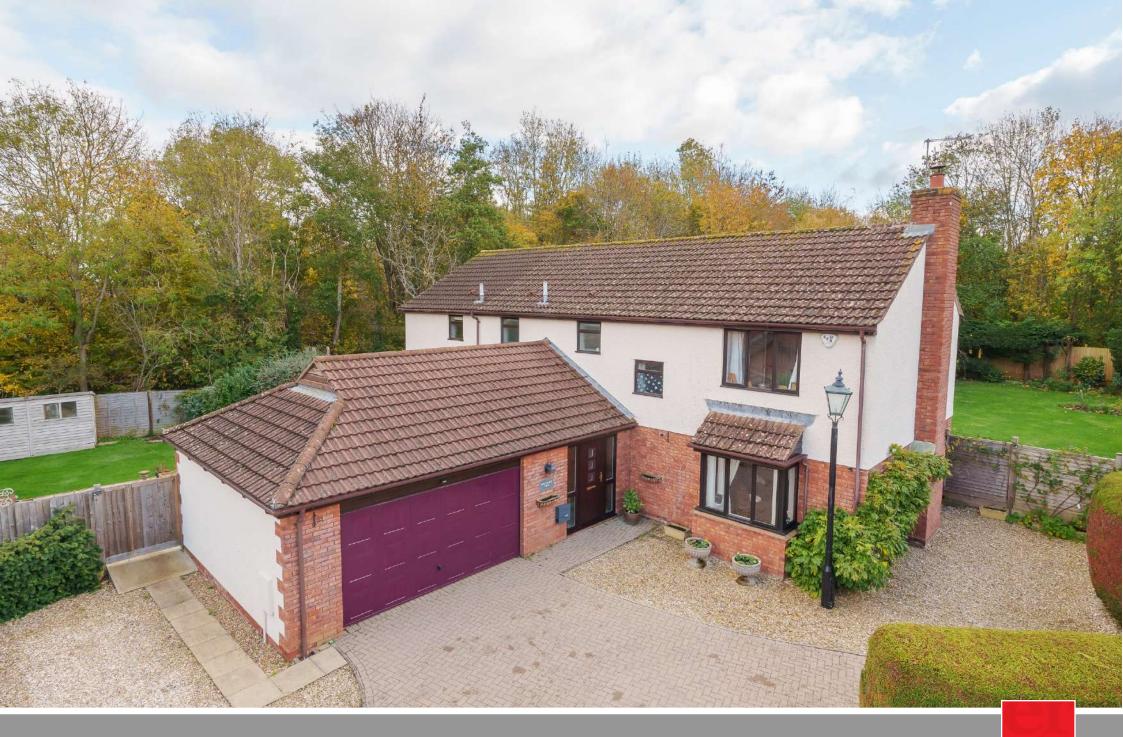

This superb fully updated and extended 5 bedroomed family home with open plan living space and enclosed gardens to the rear, sits in a large corner plot of 0.24 acre and has a double garage and ample driveway parking for 4 cars.

## **Features**

- Entrance Hall
- Living Room with French doors to garden
- Dining Room
- Fitted Kitchen / Breakfast Room with Rangemaster Toledo, granite worktops and French doors to garden
- Garden Room with door to garden
- Utility Room
- Office
- Cloakroom
- Master Bedroom with fitted wardrobes and Ensuite Bathroom with separate shower
- 4 further double bedrooms with fitted wardrobes
- Family Bathroom
- Shower Room
- Enclosed South East facing garden to rear of 0.24 acre with 19'3 office / workshop
- 30 ft x 12 ft decking to side of house providing a large entertaining area
- Double garage and ample driveway parking for 4 cars
- Double glazing
- Gas central heating
- · Council tax band G
- What3words: ///halt.dinner.mailings