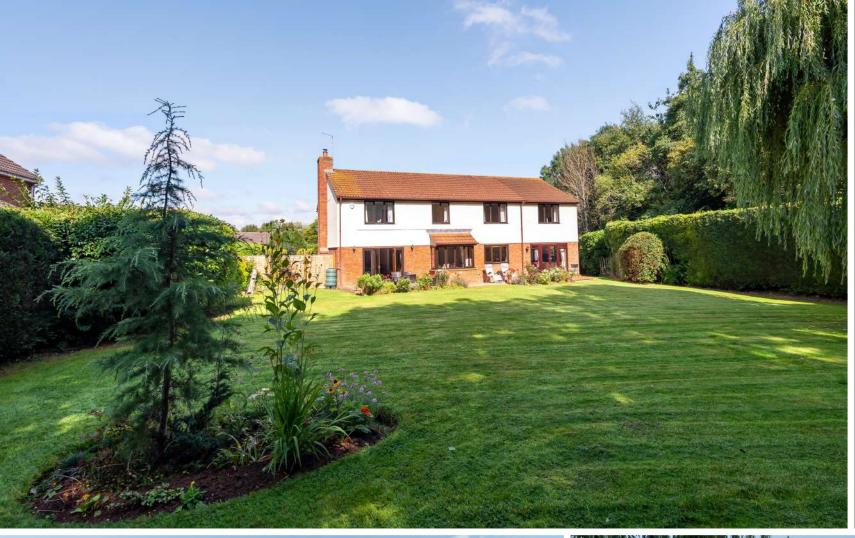

This superb fully updated and extended 5 bedroomed family home with open plan living space and enclosed gardens to the rear, sits in a large corner plot of 0.24 acre and has a double garage and ample driveway parking for 4 cars.

## **Features**

- Entrance Hall
- Living Room with French doors to garden
- Dining Room
- Fitted Kitchen / Breakfast Room with Rangemaster Toledo, granite worktops and French doors to garden
- Garden Room with door to garden
- Utility Room
- Office
- Cloakroom
- Master Bedroom with fitted wardrobes and Ensuite Bathroom with separate shower
- 4 further double bedrooms with fitted wardrobes
- Family Bathroom
- Shower Room
- Enclosed South East facing garden to rear of 0.24 acre with 19'3 office / workshop
- 30 ft x 12 ft decking to side of house providing a large entertaining area
- Double garage and ample driveway parking for 4 cars
- Double glazing
- Gas central heating
- · Council tax band G
- What3words: ///halt.dinner.mailings