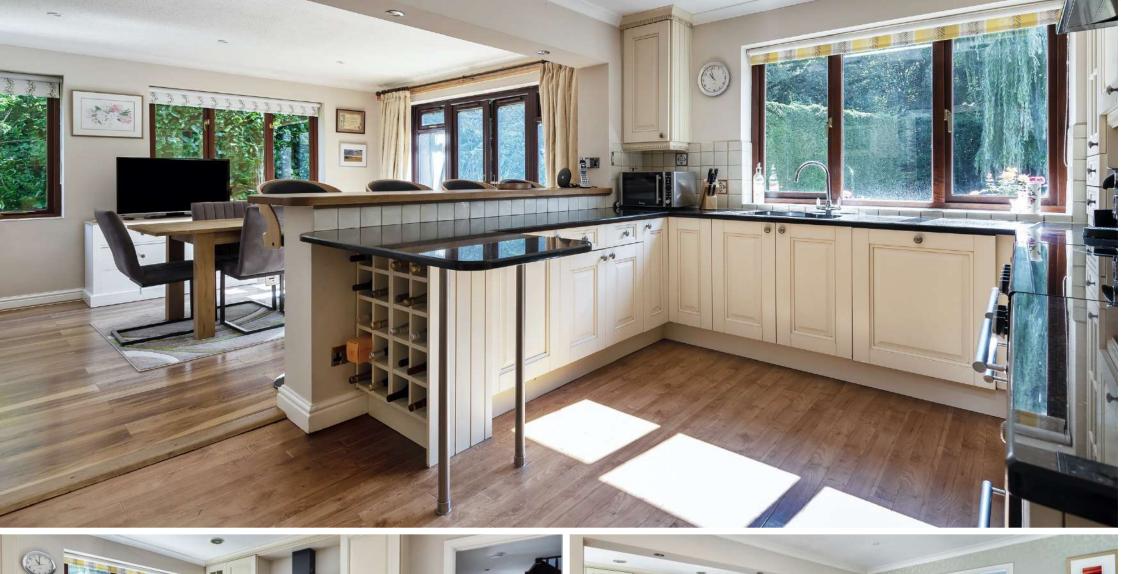

## **Features**

- Entrance Hall
- Living Room with French doors to garden
- Dining Room
- Fitted Kitchen / Breakfast Room with Rangemaster Toledo, granite worktops and French doors to garden
- Garden Room with door to garden
- Utility Room
- Office
- Cloakroom
- Master Bedroom with fitted wardrobes and Ensuite Bathroom with separate shower
- 4 further double bedrooms with fitted wardrobes
- Family Bathroom
- Shower Room
- Enclosed South East facing garden to rear of 0.24 acre with 19'3 office / workshop
- 30 ft x 12 ft decking to side of house providing a large entertaining area
- Double garage and ample driveway parking for 4 cars
- Double glazing
- Gas central heating
- · Council tax band G
- What3words: ///halt.dinner.mailings