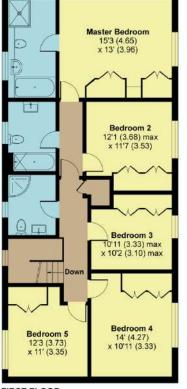

## **Features**

- Entrance Hall
- Living Room with French doors to garden
- Dining Room
- Fitted Kitchen / Breakfast Room with Rangemaster Toledo, granite worktops and French doors to garden
- Garden Room with door to garden
- Utility Room
- Office
- Cloakroom
- Master Bedroom with fitted wardrobes and Ensuite Bathroom with separate shower
- 4 further double bedrooms with fitted wardrobes
- Family Bathroom
- Shower Room
- Enclosed South East facing garden to rear of 0.24 acre with 19'3 office / workshop
- 30 ft x 12 ft decking to side of house providing a large entertaining area
- Double garage and ample driveway parking for 4 cars
- Double glazing
- Gas central heating
- · Council tax band G
- What3words: ///halt.dinner.mailings

## Orchard View, The Paddock, Killams Lane, Taunton, TA1 3YA

For identification only - Not to scale

FIRST FLOOR

Floor plan produced in accordance with RICS Property Measurement Standards incorporating International Property Measurement Standards (IPMS2 Residential). © nichecom 2021. Produced for Robert Cooney. REF: 757438