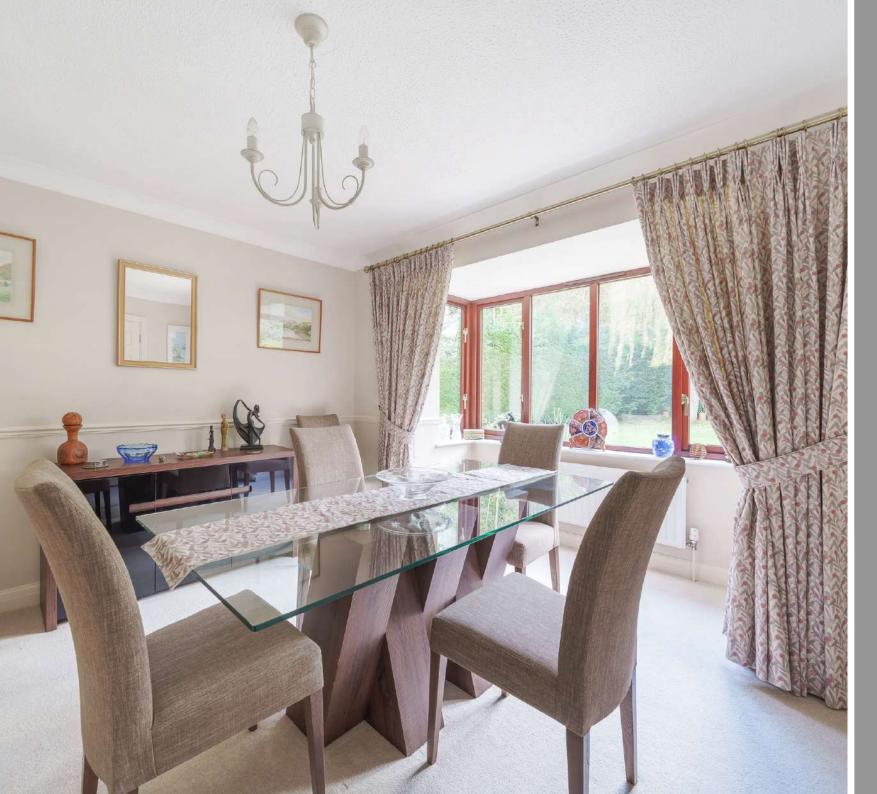

## **Features**

- Entrance Hall
- Living Room with French doors to garden
- Dining Room
- Fitted Kitchen / Breakfast Room with Rangemaster Toledo, granite worktops and French doors to garden
- Garden Room with door to garden
- Utility Room
- Office
- Cloakroom
- Master Bedroom with fitted wardrobes and Ensuite Bathroom with separate shower
- 4 further double bedrooms with fitted wardrobes
- Family Bathroom
- Shower Room
- Enclosed South East facing garden to rear of 0.24 acre with 19'3 office / workshop
- 30 ft x 12 ft decking to side of house providing a large entertaining area
- Double garage and ample driveway parking for 4 cars
- Double glazing
- Gas central heating
- · Council tax band G
- What3words: ///halt.dinner.mailings