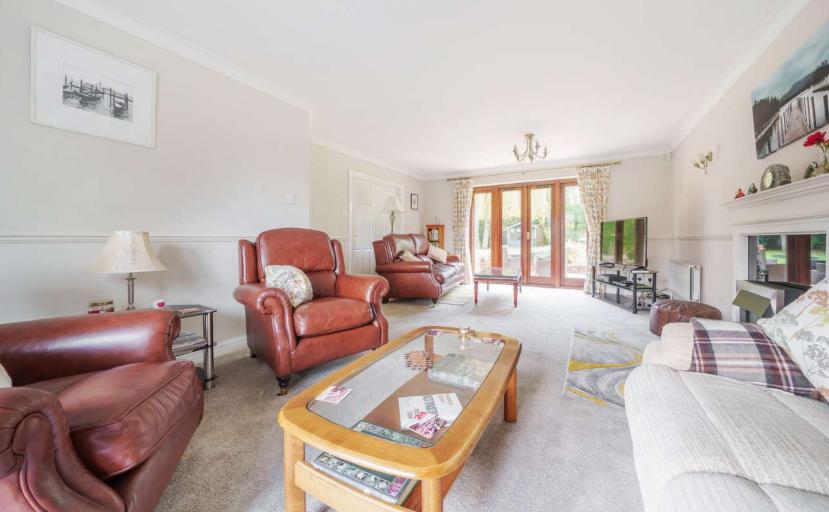

## **Features**

- Entrance Hall
- Living Room with French doors to garden
- Dining Room
- Fitted Kitchen / Breakfast Room with Rangemaster Toledo, granite worktops and French doors to garden
- Garden Room with door to garden
- Utility Room
- Office
- Cloakroom
- Master Bedroom with fitted wardrobes and Ensuite Bathroom with separate shower
- 4 further double bedrooms with fitted wardrobes
- Family Bathroom
- Shower Room
- Enclosed South East facing garden to rear of 0.24 acre with 19'3 office / workshop
- 30 ft x 12 ft decking to side of house providing a large entertaining area
- Double garage and ample driveway parking for 4 cars
- Double glazing
- Gas central heating
- · Council tax band G
- What3words: ///halt.dinner.mailings