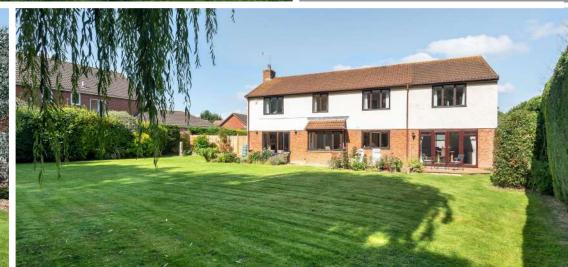

This superb fully updated and extended 5 bedroomed family home with open plan living space and enclosed gardens to the rear, sits in a large corner plot of 0.24 acre and has a double garage and ample driveway parking for 4 cars.

## **Features**

- Entrance Hall
- Living Room with French doors to garden
- Dining Room
- Fitted Kitchen / Breakfast Room with Rangemaster Toledo, granite worktops and French doors to garden
- Garden Room with door to garden
- Utility Room
- Office
- Cloakroom
- Master Bedroom with fitted wardrobes and Ensuite Bathroom with separate shower
- 4 further double bedrooms with fitted wardrobes
- Family Bathroom
- Shower Room
- Enclosed South East facing garden to rear of 0.24 acre with 19'3 office / workshop
- 30 ft x 12 ft decking to side of house providing a large entertaining area
- Double garage and ample driveway parking for 4 cars
- Double glazing
- Gas central heating
- · Council tax band G
- What3words: ///halt.dinner.mailings