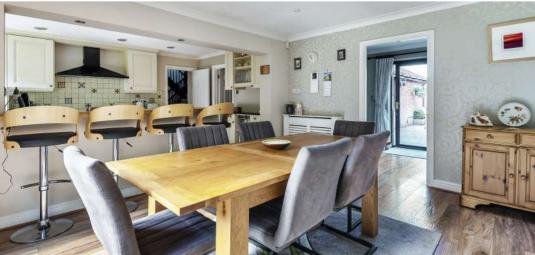

## **Features**

- Entrance Hall
- Living Room with French doors to garden
- Dining Room
- Fitted Kitchen / Breakfast Room with Rangemaster Toledo, granite worktops and French doors to garden
- Garden Room with door to garden
- Utility Room
- Office
- Cloakroom
- Master Bedroom with fitted wardrobes and Ensuite Bathroom with separate shower
- 4 further double bedrooms with fitted wardrobes
- Family Bathroom
- Shower Room
- Enclosed South East facing garden to rear of 0.24 acre with 19'3 office / workshop
- 30 ft x 12 ft decking to side of house providing a large entertaining area
- Double garage and ample driveway parking for 4 cars
- Double glazing
- Gas central heating
- · Council tax band G
- What3words: ///halt.dinner.mailings