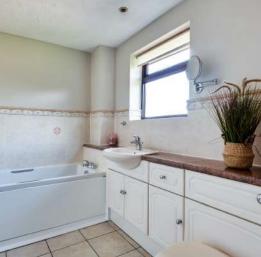

## **Features**

- Entrance Hall
- Living Room with French doors to garden
- Dining Room
- Fitted Kitchen / Breakfast Room with Rangemaster Toledo, granite worktops and French doors to garden
- Garden Room with door to garden
- Utility Room
- Office
- Cloakroom
- Master Bedroom with fitted wardrobes and Ensuite Bathroom with separate shower
- 4 further double bedrooms with fitted wardrobes
- Family Bathroom
- Shower Room
- Enclosed South East facing garden to rear of 0.24 acre with 19'3 office / workshop
- 30 ft x 12 ft decking to side of house providing a large entertaining area
- Double garage and ample driveway parking for 4 cars
- Double glazing
- Gas central heating
- · Council tax band G
- What3words: ///halt.dinner.mailings