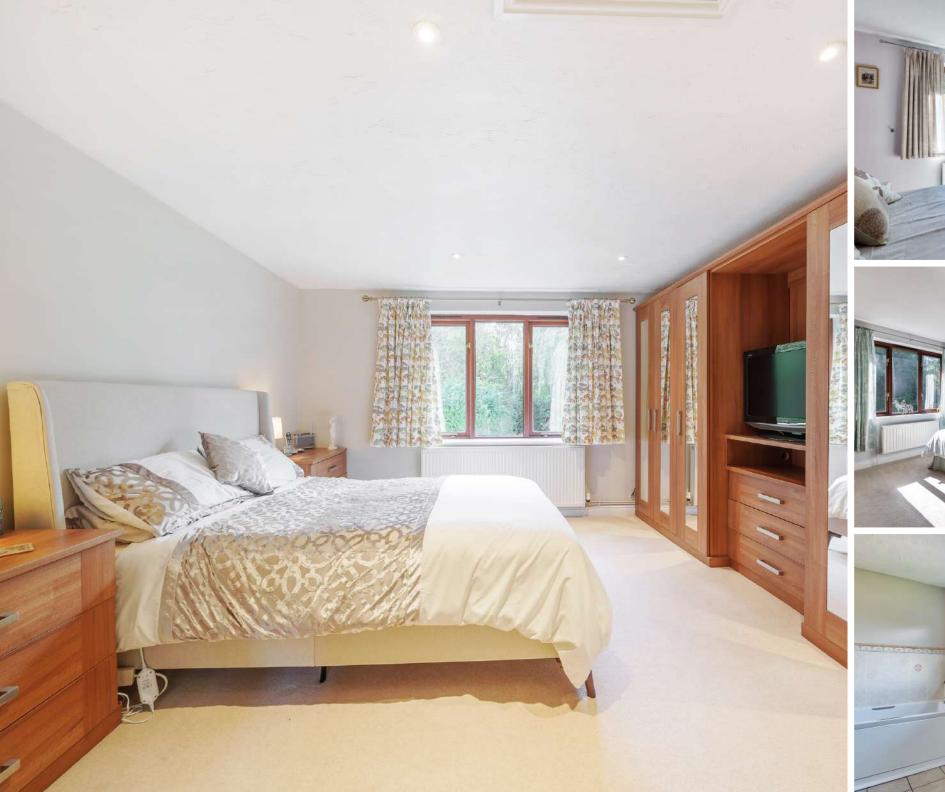

## **Features**

- Entrance Hall
- Living Room with French doors to garden
- Dining Room
- Fitted Kitchen / Breakfast Room with Rangemaster Toledo, granite worktops and French doors to garden
- Garden Room with door to garden
- Utility Room
- Office
- Cloakroom
- Master Bedroom with fitted wardrobes and Ensuite Bathroom with separate shower
- 4 further double bedrooms with fitted wardrobes
- Family Bathroom
- Shower Room
- Enclosed South East facing garden to rear of 0.24 acre with 19'3 office / workshop
- 30 ft x 12 ft decking to side of house providing a large entertaining area
- Double garage and ample driveway parking for 4 cars
- Double glazing
- Gas central heating
- · Council tax band G
- What3words: ///halt.dinner.mailings