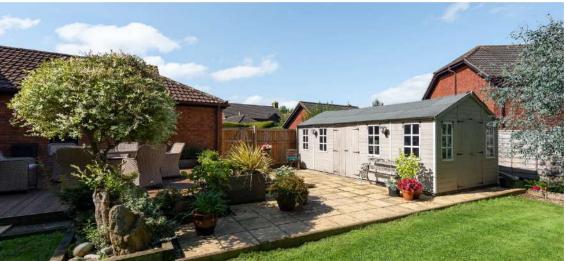

## **Features**

- Entrance Hall
- Living Room with French doors to garden
- Dining Room
- Fitted Kitchen / Breakfast Room with Rangemaster Toledo, granite worktops and French doors to garden
- Garden Room with door to garden
- Utility Room
- Office
- Cloakroom
- Master Bedroom with fitted wardrobes and Ensuite Bathroom with separate shower
- 4 further double bedrooms with fitted wardrobes
- Family Bathroom
- Shower Room
- Enclosed South East facing garden to rear of 0.24 acre with 19'3 office / workshop
- 30 ft x 12 ft decking to side of house providing a large entertaining area
- Double garage and ample driveway parking for 4 cars
- Double glazing
- Gas central heating
- · Council tax band G
- What3words: ///halt.dinner.mailings