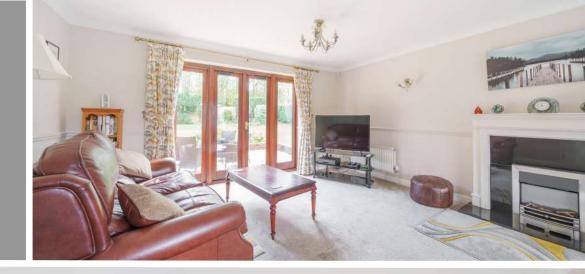

## **Features**

- Entrance Hall
- Living Room with French doors to garden
- Dining Room
- Fitted Kitchen / Breakfast Room with Rangemaster Toledo, granite worktops and French doors to garden
- Garden Room with door to garden
- Utility Room
- Office
- Cloakroom
- Master Bedroom with fitted wardrobes and Ensuite Bathroom with separate shower
- 4 further double bedrooms with fitted wardrobes
- Family Bathroom
- Shower Room
- Enclosed South East facing garden to rear of 0.24 acre with 19'3 office / workshop
- 30 ft x 12 ft decking to side of house providing a large entertaining area
- Double garage and ample driveway parking for 4 cars
- Double glazing
- Gas central heating
- · Council tax band G
- What3words: ///halt.dinner.mailings