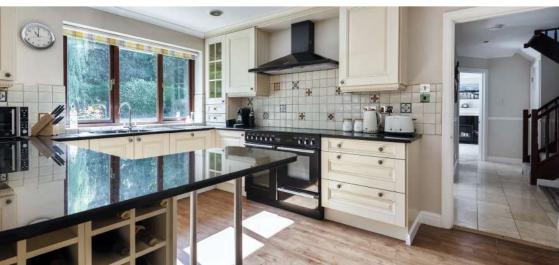

## **Features**

- Entrance Hall
- Living Room with French doors to garden
- Dining Room
- Fitted Kitchen / Breakfast Room with Rangemaster Toledo, granite worktops and French doors to garden
- Garden Room with door to garden
- Utility Room
- Office
- Cloakroom
- Master Bedroom with fitted wardrobes and Ensuite Bathroom with separate shower
- 4 further double bedrooms with fitted wardrobes
- Family Bathroom
- Shower Room
- Enclosed South East facing garden to rear of 0.24 acre with 19'3 office / workshop
- 30 ft x 12 ft decking to side of house providing a large entertaining area
- Double garage and ample driveway parking for 4 cars
- Double glazing
- Gas central heating
- · Council tax band G
- What3words: ///halt.dinner.mailings