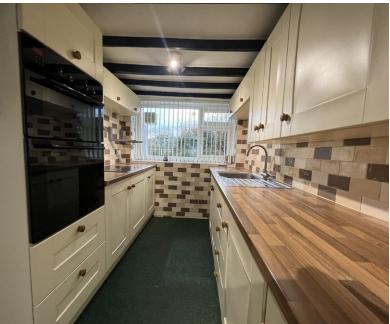

#### Kitchen/Breakfast Room 4.74m x 2.07m

With window to front and rear. Fitted units comprises of Six base cupboards, Integral fridge, Four drawer cupboards. Work top above incorporating single drainer stainless steel sink, four ring ceramic hob. ten wall cupboards. Mid mounted double oven with two drawers under. Three twin power point. Plumbing for automatic washing machine.