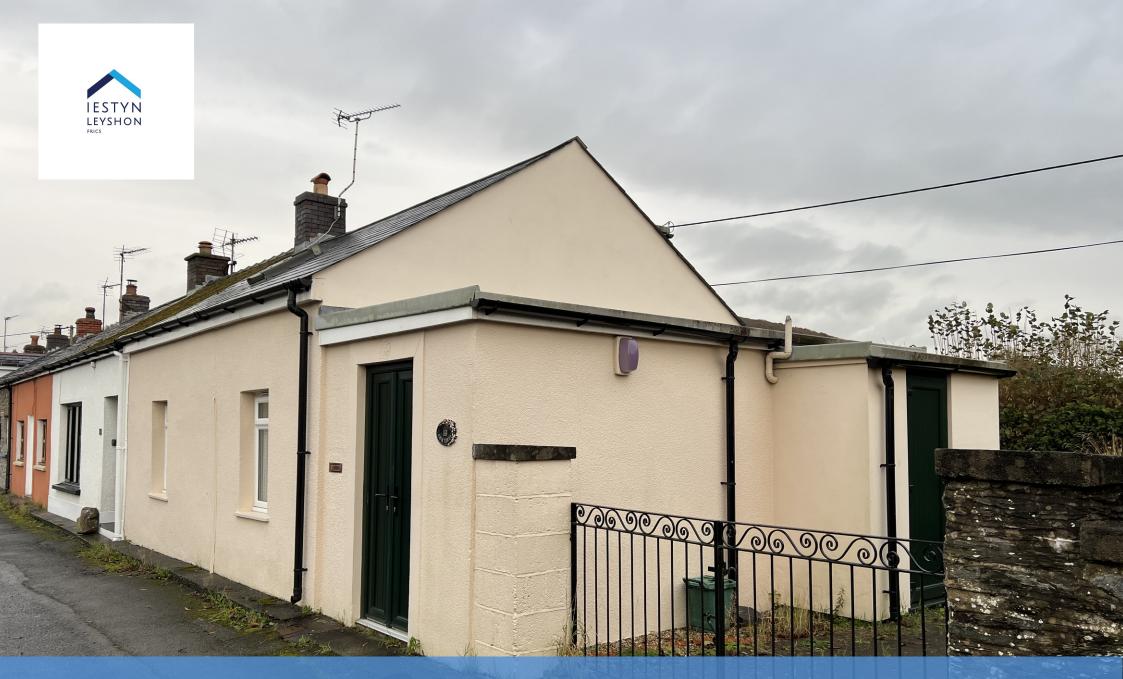

2 Bedroom End Terraced House
13 Melindwr Terrace, Capel Bangor
Aberystwyth, Ceredigion. SY23 3LX

ASKING PRICE:£179,950 www.iestynleyshon.com

13 Melindwr Terrace, Capel Bangor, Aberystwyth, SY23 3LX

The property is situated in a terrace of similar cottages set along a single lane access road in the village of Capel Bangor which lies some 4 miles distance of the University town and seaside resort of Aberystwyth which offers excellent educational, social and shopping facilities with public transport to all parts. local amenities include Primary School, Place of Worship, Garage and Public house and regular service bus. The house was built c1860s of traditional masonry stone walls which supports a pitched roof laid with slate with a single storey flat roof extension. The main walls are rendered and painted. Windows are of replacement type Upvc double glazed, Velux windows within the roof slopes to front. The property can be found in good standard of condition through out. Ideal first time buyers home or couples of all age groups.