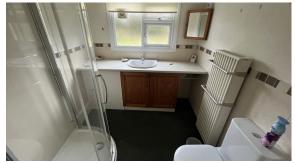

#### Shower Room.

With shower cubicle with electric shower unit above. Low flush WC Vanity wash hand basin Electric heater. Extractor fan.