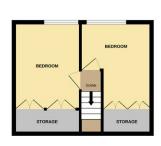

#### FIRST FLOOR

Central landing with doors to:

#### Main Bedroom 3.70m x 2.86m

With dormer window to rear, power point, Access hatch to eaves storage cupboard.

#### Bedroom 3.85m x 2.93m

With dormer window to rear, Night storage heater, twin power point.

Glasnant Llanfihangel-y-Creuddyn Aberystwyth Ceredigion SY23 4LA

01970 626585

hello@iestynleyshon.com

www.iestynleyshon.com

GROUND FLOOR 529 sq.ft. (49.1 sq.m.) approx.

1ST FLOOR 293 sq.ft. (27.2 sq.m.) approx.

TOTAL FLOOR AREA: 822 s.g.ft. (76.4 s.g.m.) approx.
White every attempt has been made to ensure the accuracy of the floorpian contained have measurement and observed the second of the floorpian contained have measurement and observed the second of the second or mission or mission or missioned the second of th