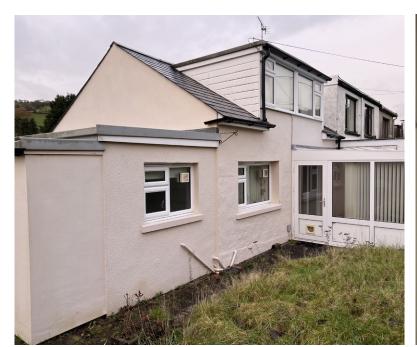

#### Outside

Double Gated vehicular driveway/hardstanding. Mainly lawn garden to rear. Timber built garden store shed.