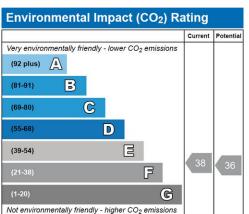

#### Services

Mains electric, water and drainage. Electric heating. Council Tax Band B. Annual payment of £1,382 average