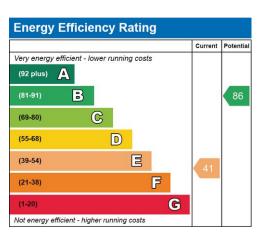

#### Services

Mains electric, water and drainage. Electric heating. Council Tax Band B. Annual payment of £1,382 average