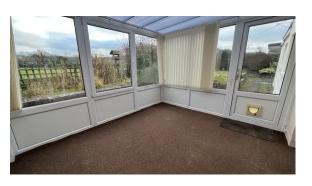

## Conservatory 3.38 m x 2.79m

Built of Upvc double glazed upper parts under a poly carbon roof and door to outside rear.