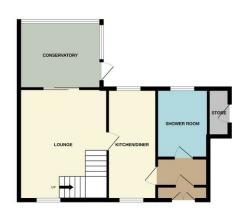

# The accommodation is arranged over two floors and comprises as follows:

GROUND FLOOR. With Upvc front entrance door leading to Porch with glazed door leading to:

#### Hall

With night storage heater and doors to:

#### Shower Room.

With shower cubicle with electric shower unit above. Low flush WC Vanity wash hand basin Electric heater. Extractor fan.

#### Kitchen/Breakfast Room 4.74m x 2.07m

With window to front and rear. Fitted units comprises of Six base cupboards, Integral fridge, Four drawer cupboards. Work top above incorporating single drainer stainless steel sink, four ring ceramic hob. ten wall cupboards. Mid mounted double oven with two drawers under. Three twin power point. Plumbing for automatic washing machine.

## Lounge 5.24m x 3.48m

With window to front, electric wall mounted electric panel heater, Log burner with decorative stone surround and tiled hearth, 2 twin power points, Open plan stair case to first floor. Sliding patio door leading to:

## Conservatory 3.38 m x 2.79m

Built of Upvc double glazed upper parts under a poly carbon roof and door to outside rear.

Glasnant Llanfihangel-y-Creuddyn Aberystwyth Ceredigion SY23 4LA

01970 626585

hello@iestynleyshon.com

www.iestynleyshon.com

GROUND FLOOR 529 sq.ft. (49.1 sq.m.) approx.

1ST FLOOR 293 sq.ft. (27.2 sq.m.) approx.

TOTAL FLOOR AREA: 822 s.g.ft. (76.4 s.g.m.) approx.
White every attempt has been made to ensure the accuracy of the floorpian contained have measurement and observed the second of the floorpian contained have measurement and observed the second of the second or mission or mission or missioned the second of th