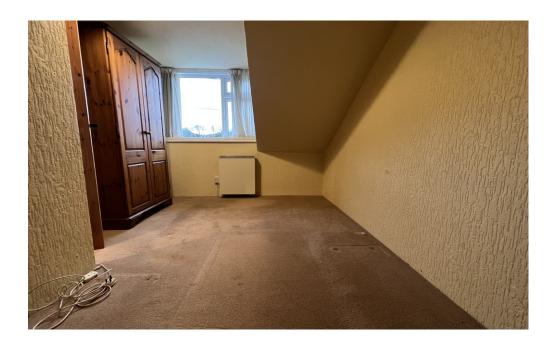

#### Main Bedroom 3.70m x 2.86m

With dormer window to rear, power point, Access hatch to eaves storage cupboard.

#### Bedroom 3.85m x 2.93m

With dormer window to rear, Night storage heater, twin power point.