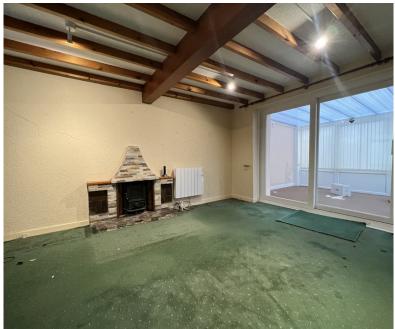

## Lounge 5.24m x 3.48m

With window to front, electric wall mounted electric panel heater, Log burner with decorative stone surround and tiled hearth, 2 twin power points, Open plan stair case to first floor. Sliding patio door leading to: