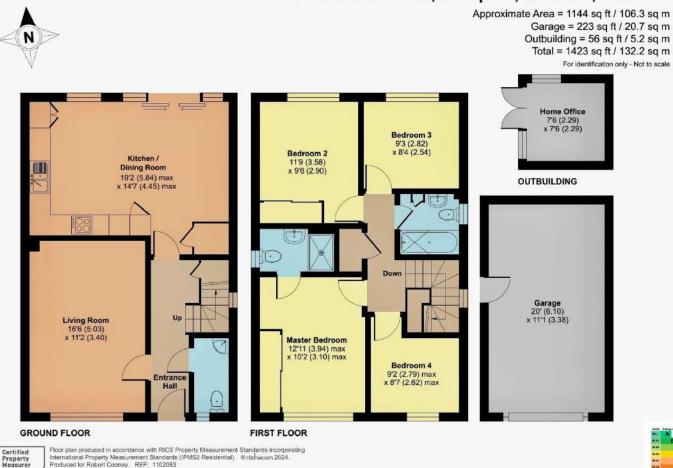

11 Orchard Place Bathpool, Taunton TA2 8FP

£395,000

An immaculately presented South facing 4 bedroomed detached house situated in this cul-de-sac location just over 3 miles from the centre of Taunton with enclosed garden and useful home office, garage and driveway parking for 3 cars.

## Features

- Entrance Hall
- Living Room
- Kitchen / Dining Room with integrated dishwasher, fridge freezer and door to garden
- Cloakroom
- Master Bedroom with fitted wardrobes and Ensuite Shower Room
- 3 Further Bedrooms, Bedroom 2 with fitted wardrobes
- Family Bathroom
- Enclosed garden to rear with Home office
- Garage and driveway parking
- Gas central heating
- Double glazing
- Council tax band E
- What3words: ///flushed.fuses.slang