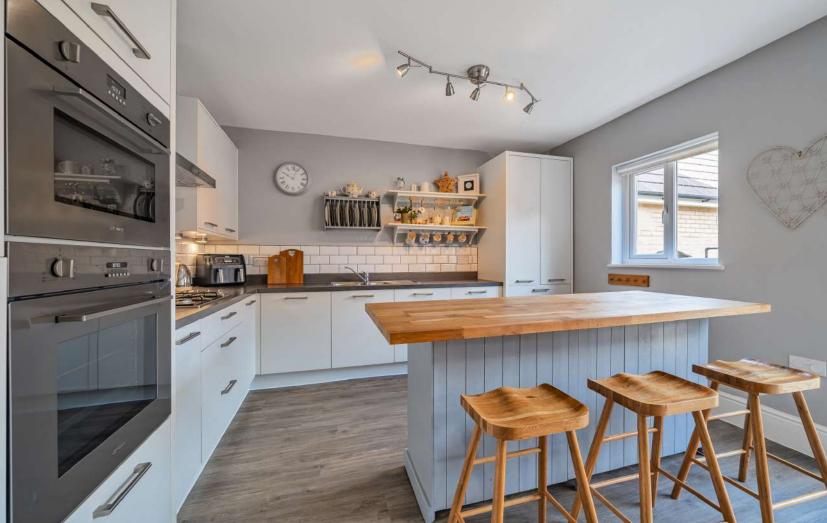

## Features

- Entrance Hall
- Living Room
- Kitchen / Dining Room with integrated dishwasher, fridge freezer and door to garden
- Cloakroom
- Master Bedroom with fitted wardrobes and Ensuite Shower Room
- 3 Further Bedrooms, Bedroom 2 with fitted wardrobes
- Family Bathroom
- Enclosed garden to rear with Home office
- Garage and driveway parking
- Gas central heating
- Double glazing
- Council tax band E
- What3words: ///flushed.fuses.slang