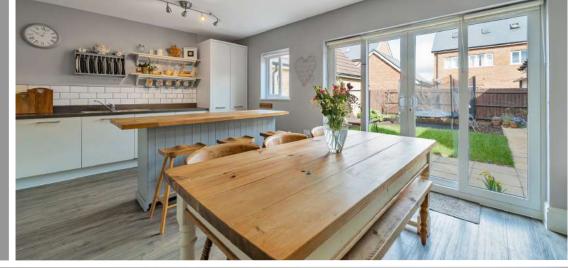

## Features

- Entrance Hall
- Living Room
- Kitchen / Dining Room with integrated dishwasher, fridge freezer and door to garden
- Cloakroom
- Master Bedroom with fitted wardrobes and Ensuite Shower Room
- 3 Further Bedrooms, Bedroom 2 with fitted wardrobes
- Family Bathroom
- Enclosed garden to rear with Home office
- Garage and driveway parking
- Gas central heating
- Double glazing
- Council tax band E
- What3words: ///flushed.fuses.slang