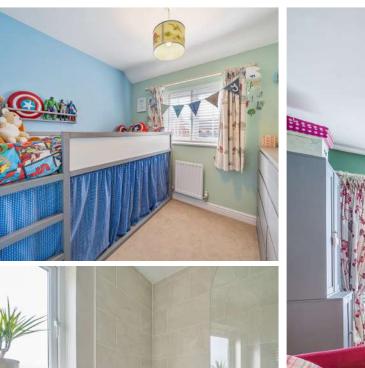

## Features

- Entrance Hall
- Living Room
- Kitchen / Dining Room with integrated dishwasher, fridge freezer and door to garden
- Cloakroom
- Master Bedroom with fitted wardrobes and Ensuite Shower Room
- 3 Further Bedrooms, Bedroom 2 with fitted wardrobes
- Family Bathroom
- Enclosed garden to rear with Home office
- Garage and driveway parking
- Gas central heating
- Double glazing
- Council tax band E
- What3words: ///flushed.fuses.slang