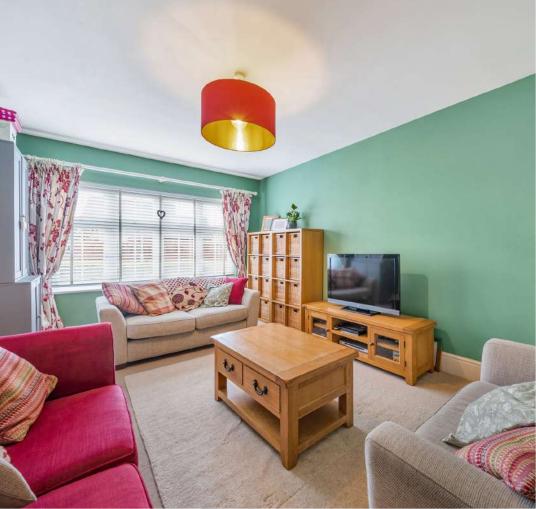

## Features

- Entrance Hall
- Living Room
- Kitchen / Dining Room with integrated dishwasher, fridge freezer and door to garden
- Cloakroom
- Master Bedroom with fitted wardrobes and Ensuite Shower Room
- 3 Further Bedrooms, Bedroom 2 with fitted wardrobes
- Family Bathroom
- Enclosed garden to rear with Home office
- Garage and driveway parking
- Gas central heating
- Double glazing
- Council tax band E
- What3words: ///flushed.fuses.slang