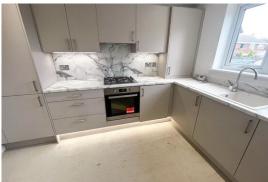

Entrance Hallway Stairs rising to the first floor, doors to lounge, kitchen and downstairs wc, radiator.

Downstairs WC UPVC window to front, WC and hand wash basin, radiator.

Kitchen
3.45 m x 2.44 m (11'4" x 8'0")
UPVC window to front aspect,
modern fitted kitchen comprising
of base and wall units with roll top
work surface, sink unit, integrated
oven, hob and extractor above,
integrated fridge freezer,
dishwasher and washing machine,
cupboard housing the boiler,
radiator.