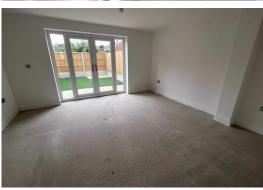

Lounge 4.42 m x 4.29 m (14'6" x 14'1") UPVC french doors to rear garden, radiator.

First floor landing Doors to bedrooms 2 and 3 and bathroom, stairs rising to the second floor, radiator.

Bedroom two 4.42 m x 2.82 m (14'6" x 9'3") Two UPVC windows to rear aspect, radiator. build in storage cupboard.