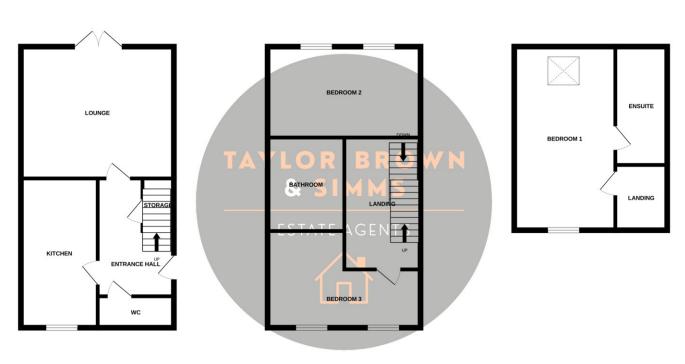

Entrance Hallway Stairs rising to the first floor, doors to lounge, kitchen and downstairs wc, radiator.

Downstairs WC UPVC window to front, WC and hand wash basin, radiator.

Kitchen
3.45 m x 2.44 m (11'4" x 8'0")
UPVC window to front aspect,
modern fitted kitchen comprising
of base and wall units with roll top
work surface, sink unit, integrated
oven, hob and extractor above,
integrated fridge freezer,
dishwasher and washing machine,
cupboard housing the boiler,
radiator.

Lounge 4.42 m x 4.29 m (14'6" x 14'1") UPVC french doors to rear garden, radiator.

First floor landing Doors to bedrooms 2 and 3 and bathroom, stairs rising to the second floor, radiator.

Bedroom two 4.42 m x 2.82 m (14'6" x 9'3") Two UPVC windows to rear aspect, radiator. build in storage cupboard.

Bedroom Three 3.15 m x 2.39 m (10'4" x 7'10") Two UPVC windows to front, radiator.

#### **Bathroom**

P Shaped bath with shower above, hand wash basin and WC, mermaid waterproof boarding around the bath, heated towel rail, extractor fan.

Second floor Master Bedroom 4.47 m x 3.25 m (14'8" x 10'8") UPVC window to front, skylight to the rear, radiator, door to en suite

## En Suite Skylight, three piece suite including WC, hand wash basin, and shower cubicle, radiator.

### Outside

To the rear is a artificial grass garden with patio area, enclosed via panelled fencing with gated access leading to a parking area with two spaces and having a electric car charge point.

Whilst every attempt has been made to ensure the accuracy of the floorplan contained here, measurements of doors, windows, rooms and any other items are approximate and no responsibility is taken for any error, omission or mis-statement. This plan is for illustrative purposes only and should be used as such by any prospective purchaser. The services, systems and appliances shown have not been tested and no guarantee as to their operability or efficiency can be given.