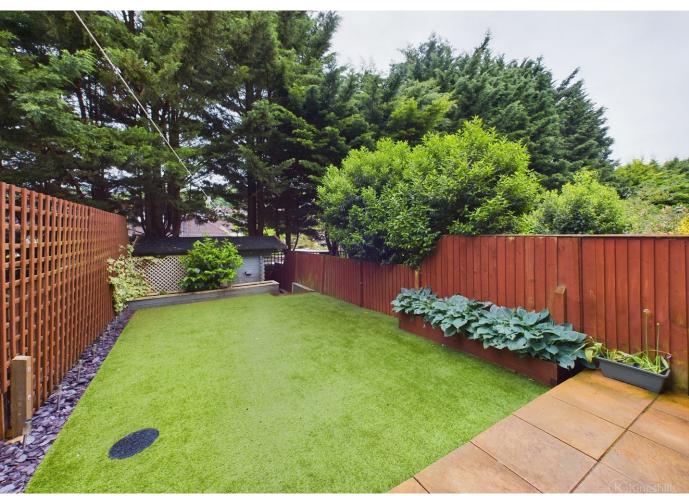

The spacious living room located on the lower ground floor provides the perfect retreat for relaxation and entertainment.

This inviting space features large doors that open directly onto the beautifully landscaped rear garden, allowing an abundance of natural light to flood the room and providing a seamless indoor-outdoor living experience. The garden is thoughtfully designed, creating an ideal space for outdoor dining, gardening, or simply unwinding in a peaceful setting.