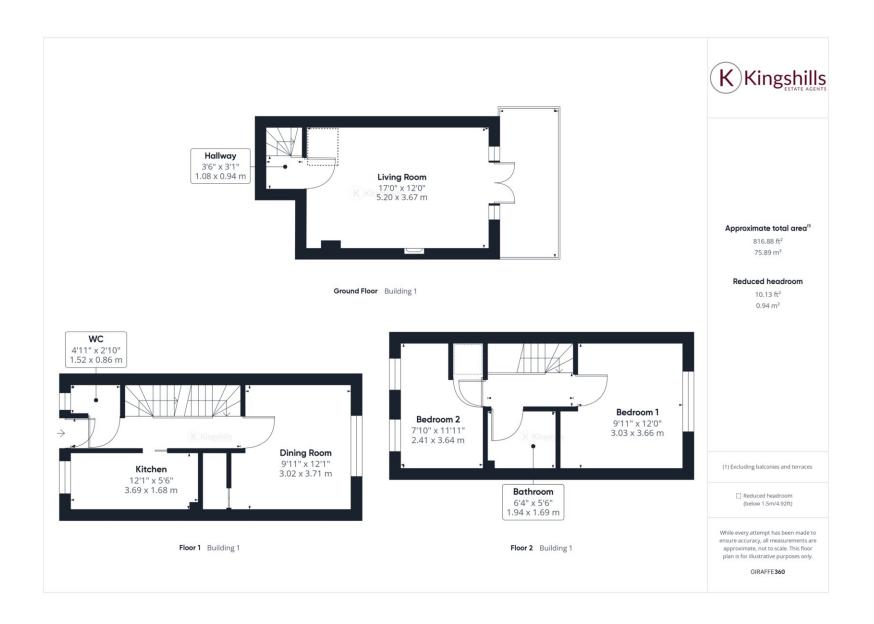

## **Full Description**

Welcome to this delightful 2-bedroom town house offering versatile living accommodation and situated close to High Wycombe town centre and train station. Perfectly designed for modern living, this property provides both convenience and comfort, making it an ideal home for families, professionals, or anyone looking to enjoy the central location.

The ground floor boasts a dining room which also could be utilized as a third bedroom and a well-appointed kitchen equipped with modern appliances, ample storage, and plenty of counter space, catering to all your culinary needs. There is also the added benefit of a cloakroom with w.c.

The spacious living room located on the lower ground floor provides the perfect retreat for relaxation and entertainment.

This inviting space features large doors that open directly onto the beautifully landscaped rear garden, allowing an abundance of natural light to flood the room and providing a seamless indoor-outdoor living experience. The garden is thoughtfully designed, creating an ideal space for outdoor dining, gardening, or simply unwinding in a peaceful setting.

Ascending to the first floor, you will find two generously sized bedrooms, each offering a cozy and tranquil atmosphere. The main bedroom features ample wardrobe space, while the second bedroom can serve as a comfortable guest room or a versatile home office. The modern bathroom on this level is fitted with high-quality fixtures and fittings.

The property includes two allocated parking spaces, ensuring convenience and peace of mind for residents and visitors. Located close to High Wycombe town centre and train station, the property offers easy access to shopping, dining, and commuting options.