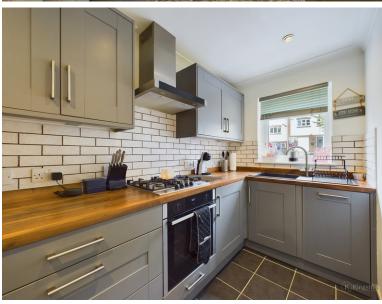

The ground floor boasts a dining room which also could be utilized as a third bedroom and a well-appointed kitchen equipped with modern appliances, ample storage, and plenty of counter space, catering to all your culinary needs. There is also the added benefit of a cloakroom with w.c.