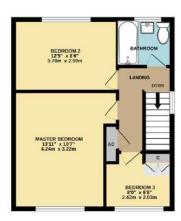

GROUND FLOOR 417 sq.ft. (38.8 sq.m.) approx

1ST FLOOR 424 sq.ft. (39.4 sq.m.) approx

Situated in this cul-de-sac location within Castle School catchment is this South facing 3 bedroomed semi-detached house with gardens to front and rear, garage and driveway parking. No onward chain.