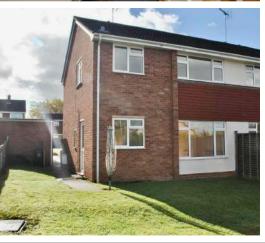

GROUND FLOOR 417 sq.ft. (38.8 sq.m.) approx

1ST FLOOR 424 sq.ft. (39.4 sq.m.) approx

Situated in this cul-de-sac location within Castle School catchment is this South facing 3 bedroomed semi-detached house with gardens to front and rear, garage and driveway parking. No onward chain.