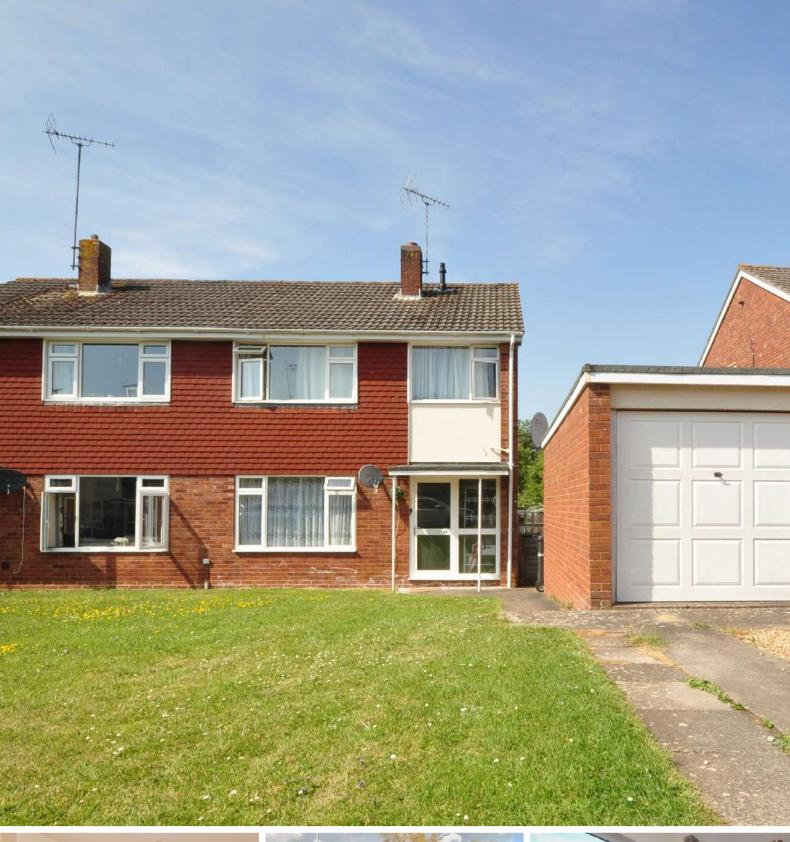

GROUND FLOOR 417 sq.ft. (38.8 sq.m.) approx

1ST FLOOR 424 sq.ft. (39.4 sq.m.) approx

Situated in this cul-de-sac location within Castle School catchment is this South facing 3 bedroomed semi-detached house with gardens to front and rear, garage and driveway parking. No onward chain.

Corporation Street, Taunton, Somerset TA1 4AW

Telephone 01823 230 230

E-mail taunton@robertcooney.co.uk

Website www.robertcooney.co.uk

- Entrance Hall
- Living Room
- Kitchen / Breakfast Room with door to garden
- Cloakroom
- Master Bedroom
- 2 Further Bedrooms
- Family Bathroom
- Gardens to front and rear
- Garage and driveway parking
- · Double glazing
- · Gas central heating
- Castle School catchment
- No onward chain
- · Council tax band C
- What3words: ///torn.clap.snows