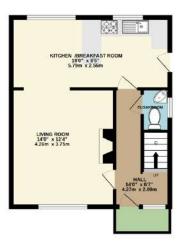

GROUND FLOOR 417 sq.ft. (38.8 sq.m.) approx

1ST FLOOR 424 sq.ft. (39.4 sq.m.) approx

Situated in this cul-de-sac location within Castle School catchment is this South facing 3 bedroomed semi-detached house with gardens to front and rear, garage and driveway parking. No onward chain.