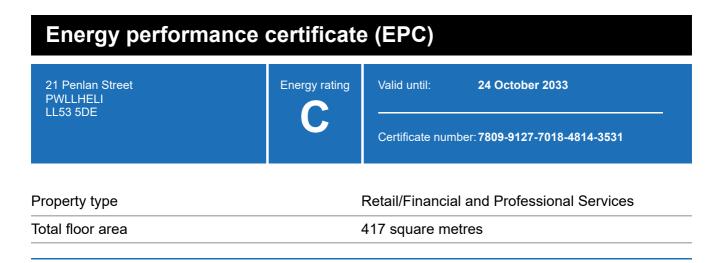

## **Energy rating and score**

This property's current energy rating is C.

Properties get a rating from A+ (best) to G (worst) and a score.

The better the rating and score, the lower your property's carbon emissions are likely to be.