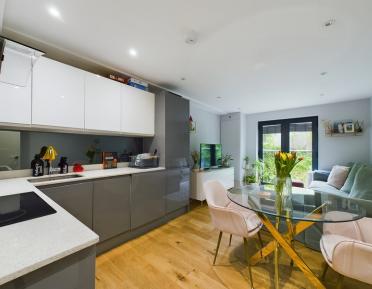

The apartment is immaculately presented and comprises of an open-plan living/kitchen/dining area that is spacious and well-lit with natural light and benefits from a Juliet Balcony of the Living area. The modern kitchen is fully equipped with a built-in oven and hob, fridge and washing machine. The large double bedroom is well-proportioned and is overlooking the front aspect.