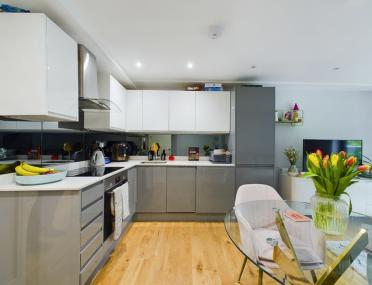

The apartment is immaculately presented and comprises of an open-plan living/kitchen/dining area that is spacious and well-lit with natural light and benefits from a Juliet Balcony of the Living area. The modern kitchen is fully equipped with a built-in oven and hob, fridge and washing machine. The large double bedroom is well-proportioned and is overlooking the front aspect.