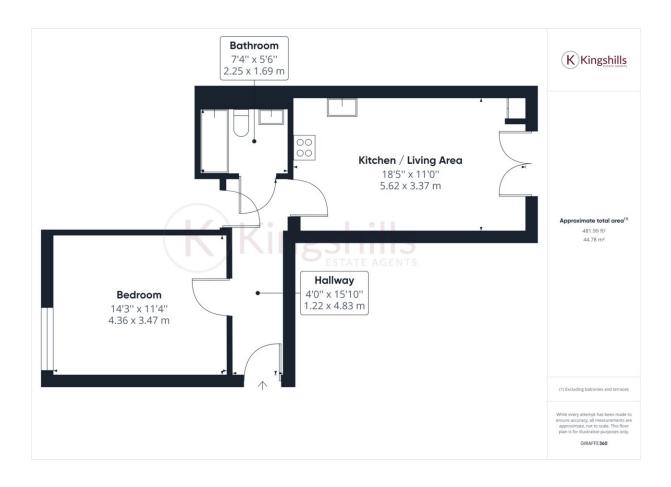

The apartment is immaculately presented and comprises of an open-plan living/kitchen/dining area that is spacious and well-lit with natural light and benefits from a Juliet Balcony of the Living area. The modern kitchen is fully equipped with a built-in oven and hob, fridge and washing machine. The large double bedroom is well-proportioned and is overlooking the front aspect.