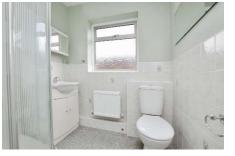

Outside, there is a block paved driveway to front and continuing down the side of the property leading to a garage currently used as a workshop (access subject to vehicle size) and a well kept lawned garden to rear.