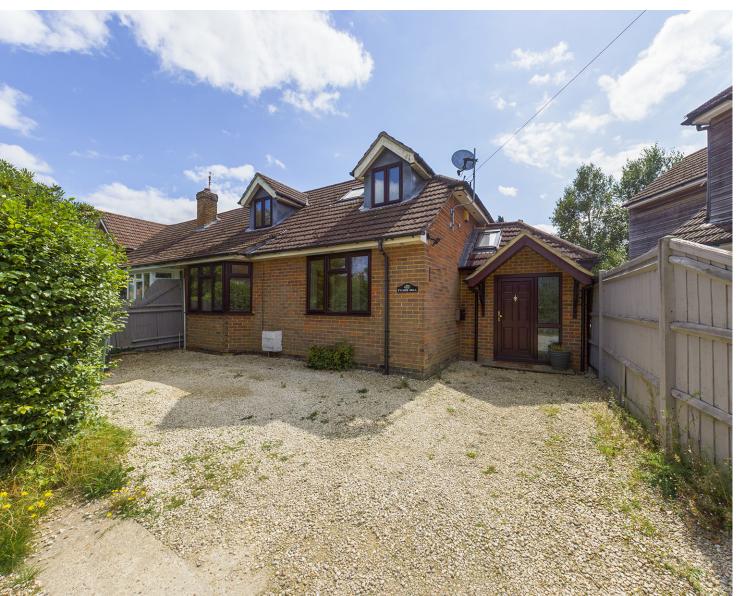

A rarely available and beautifully presented property offering versatile accommodation within a stone's throw of Penn Common. Internally the property offers spacious and flexible accommodation, perfect for all types of tenants. The property offers vaulted and beamed ceilings and an easy to maintain landscaped garden with an outside kitchen.

The external of the property offers driveway parking, a rear garden and storage area in the basement. Available from late-October on an unfurnished basis. Pets considered.

Kingshills Estate Agents Comet Studios Amersham Buckinghamshire HP7 0PX 01494 939868 hello@kingshills.co.uk kingshills.co.uk