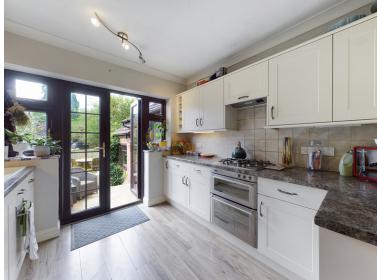

The accommodation comprises; entrance hallway; master bedroom with dressing area; bathroom; modern fitted kitchen; lounge; dining room and bedroom 4/study. Upstairs offers 2 double bedrooms and a shower room.