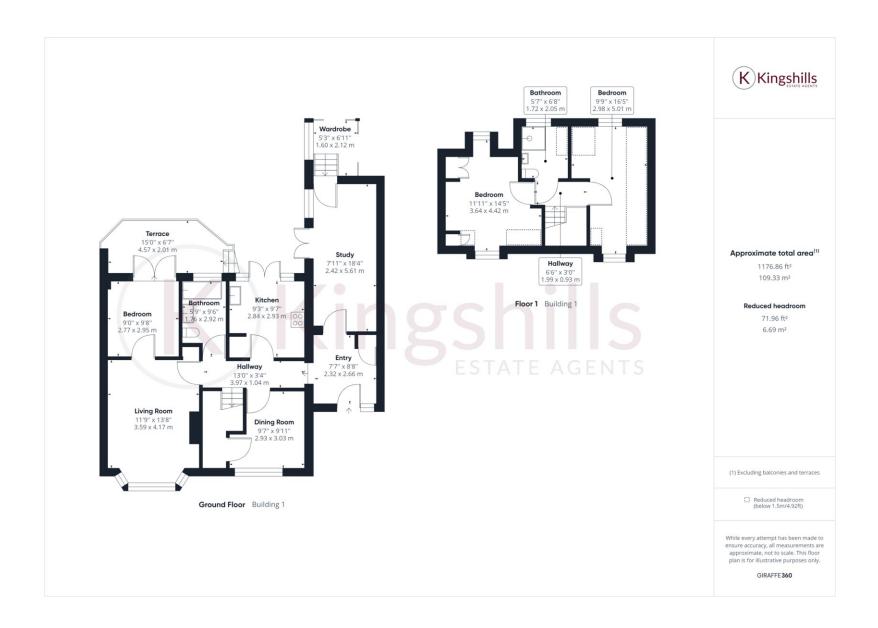

The accommodation comprises; entrance hallway; master bedroom with dressing area; bathroom; modern fitted kitchen; lounge; dining room and bedroom 4/study. Upstairs offers 2 double bedrooms and a shower room.

Agents Note: Whilst every care has been taken to prepare these particulars, they are for guidance purposes only. All measurements are for general guidance purposes only and whilst every care has been taken to ensure accuracy, they should not be relied upon and potential buyers/tenants are advised to recheck the measurements