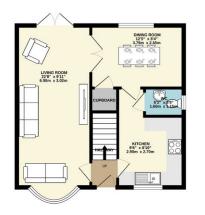

Up on the first floor are four well proportioned bedrooms, one with a contemporary ensuite shower room, whilst the remaining bedrooms utilise the family bathroom suite.

GROUND FLOOR 493 sq.ft. (45.8 sq.m.) approx.

1ST FLOOR 506 sq.ft. (47.0 sq.m.) approx.

Seffions

TOTAL FLOOR AREA: 999 s.g.ft. (9.8 s.g.m.) approx.

White every stempt has been made to extrust the succasing of the floogists contained here: ineasurement
of doors, undows, rooms and any other terms are approximate and no responsibility is taken for any error
mission or ms-adement. This plan is to illustrative purposes only and should be used as such by say
prespective purchaser. The services, systems and appliances shown have not been tested and no guarante
as to the operatibility efficiency can be given.