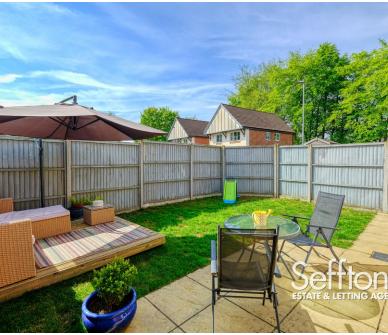

To the right is the high specification kitchen, featuring an integrated oven, hob, dishwasher and fridge freezer for a sleek finish. Towards the rear of the property is the dining room- a fantastic hosting space with views over the rear garden