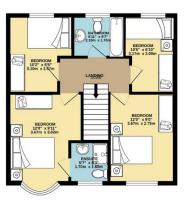

Up on the first floor are four well proportioned bedrooms, one with a contemporary ensuite shower room, whilst the remaining bedrooms utilise the family bathroom suite.

GROUND FLOOR 493 sq.ft. (45.8 sq.m.) approx.

1ST FLOOR 506 sq.ft. (47.0 sq.m.) approx.

Seffions

TOTAL FLOOR AREA: 999 s.g.ft. (9.8 s.g.m.) approx.

White every stempt has been made to extrust the succasing of the floogists contained here: ineasurement
of doors, undows, rooms and any other terms are approximate and no responsibility is taken for any error
mission or ms-adement. This plan is to illustrative purposes only and should be used as such by say
prespective purchaser. The services, systems and appliances shown have not been tested and no guarante
as to the operatibility efficiency can be given.