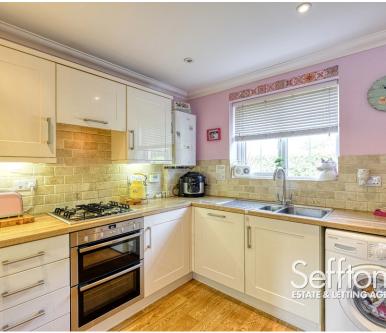

To the right is the high specification kitchen, featuring an integrated oven, hob, dishwasher and fridge freezer for a sleek finish. Towards the rear of the property is the dining room- a fantastic hosting space with views over the rear garden