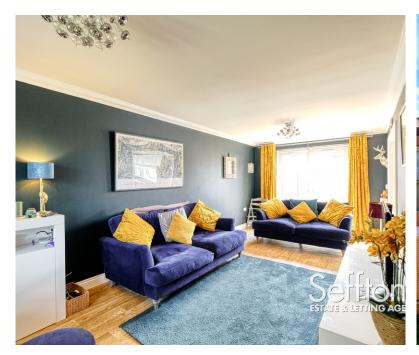

## THE PROPERTY

The front door opens to the inviting central entrance hall, with a door to the full depth living room to the left, with bay window to the front and French doors to the rear leading out to the gardens.