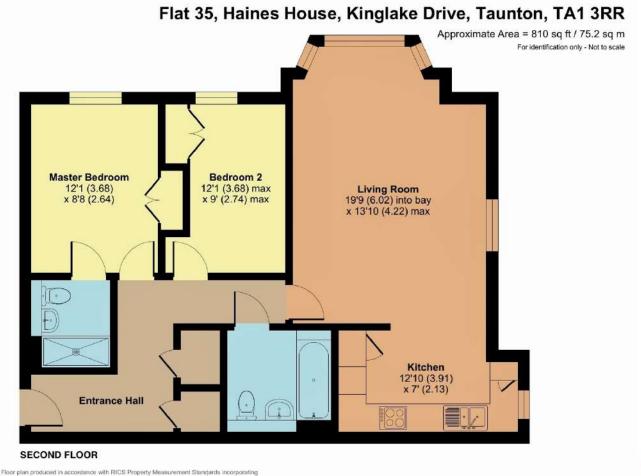

## **Features**

- Entrance Hall
- Open plan Living / Dining Room / Fitted Kitchen
- Master Bedroom with fitted wardrobe and Ensuite Shower Room
- Further Bedroom with fitted wardrobe
- Bathroom
- Communal mature landscaped gardens
- Parking available
- Garages available for rent (£60 pm)
- Secure communal entrance
- Lift to all floors
- Use of on-site facilities
- Lease term 125 years from 1st Oct 2005, 107 years remaining
- Service charge £6,087.00 pa
- Ground rent £275 pa
- Council tax band D