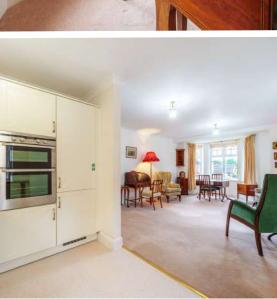

## **Features**

- Entrance Hall
- Open plan Living / Dining Room / Fitted Kitchen
- Master Bedroom with fitted wardrobe and Ensuite Shower Room
- Further Bedroom with fitted wardrobe
- Bathroom
- Communal mature landscaped gardens
- Parking available
- Garages available for rent (£60 pm)
- Secure communal entrance
- Lift to all floors
- Use of on-site facilities
- Lease term 125 years from 1st Oct 2005, 107 years remaining
- Service charge £6,087.00 pa
- Ground rent £275 pa
- Council tax band D