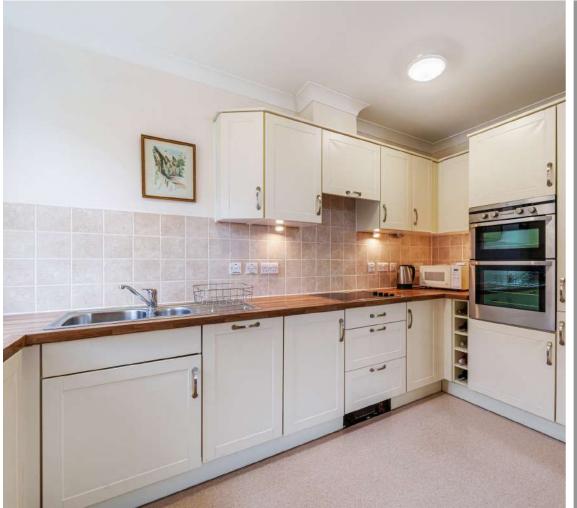

## **Features**

- Entrance Hall
- Open plan Living / Dining Room / Fitted Kitchen
- Master Bedroom with fitted wardrobe and Ensuite Shower Room
- Further Bedroom with fitted wardrobe
- Bathroom
- Communal mature landscaped gardens
- Parking available
- Garages available for rent (£60 pm)
- Secure communal entrance
- Lift to all floors
- Use of on-site facilities
- Lease term 125 years from 1st Oct 2005, 107 years remaining
- Service charge £6,087.00 pa
- Ground rent £275 pa
- Council tax band D