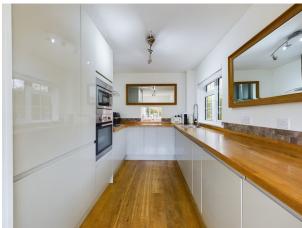

Upon entering, you are welcomed by a spacious entrance hall, the well-equipped and modern kitchen has plenty of storage and fitted appliances. The living room is located at the rear of the house with doors leading on to the outside patio and the dining area has doors leading to a 2nd private sun patio, creating a seamless transition between indoor and outdoor living. The property also boasts a study, perfect for those who work from home, and a family room, albeit without natural light, providing flexibility for various needs.