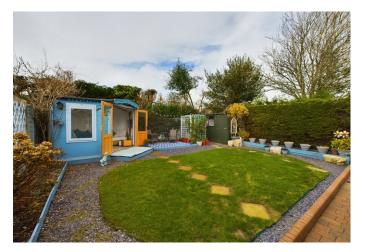

Outside, the front of the house presents a generous driveway leading to a garage with an electric roller door. The rear section of the garage has been converted into a utility room, offering additional practicality and connected by an enclosed walkway from the kitchen. The secluded and private rear garden is a haven with a sun patio, decking, and an insulated summer house – the perfect retreat for relaxation and entertaining.