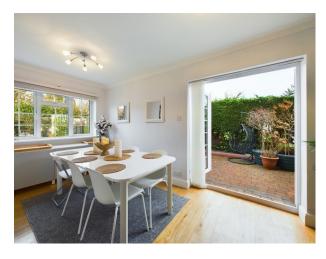

Upon entering, you are welcomed by a spacious entrance hall, the well-equipped and modern kitchen has plenty of storage and fitted appliances. The living room is located at the rear of the house with doors leading on to the outside patio and the dining area has doors leading to a 2nd private sun patio, creating a seamless transition between indoor and outdoor living. The property also boasts a study, perfect for those who work from home, and a family room, albeit without natural light, providing flexibility for various needs.