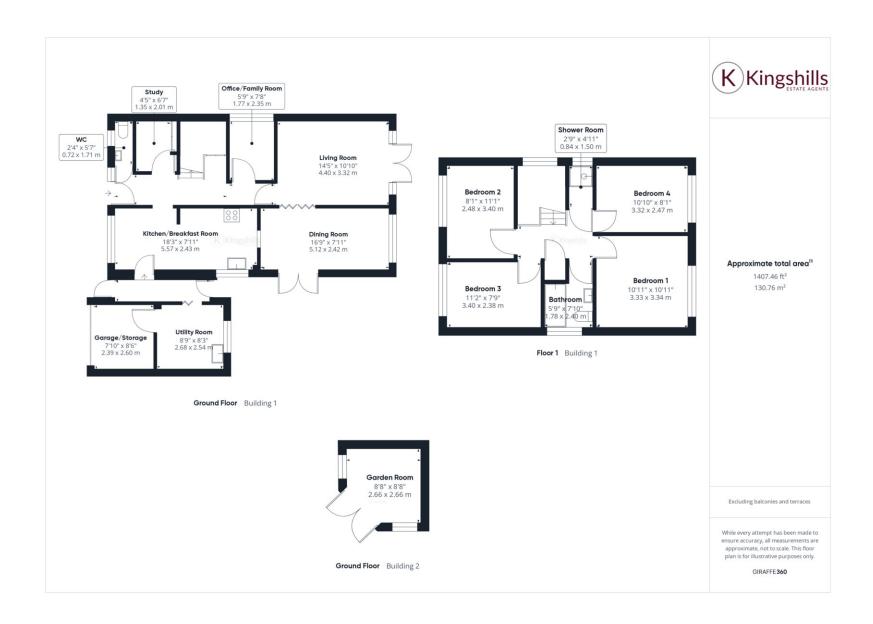

## **Full Description**

Welcome to 2 The Rosary, Holmer Green – an impeccably maintained 4-bedroom link detached home offering a perfect blend of modern comfort and village charm. Nestled towards the edge of the village, this residence provides tranquility while still being within walking distance to all essential amenities such as shops, pubs, and schools.

Upon entering, you are welcomed by a spacious entrance hall, the well-equipped and modern kitchen has plenty of storage and fitted appliances. The living room is located at the rear of the house with doors leading on to the outside patio and the dining area has doors leading to a 2nd private sun patio, creating a seamless transition between indoor and outdoor living. The property also boasts a study, perfect for those who work from home, and a family room, albeit without natural light, providing flexibility for various needs.

Upstairs, the four generously sized bedrooms ensure ample space for the entire family. A well-equipped bathroom and a convenient shower room cater to the household's needs. The property's layout is designed to cater to both functional living and aesthetic appeal.

Outside, the front of the house presents a generous driveway leading to a garage with an electric roller door. The rear section of the garage has been converted into a utility room, offering additional practicality and connected by an enclosed walkway from the kitchen. The secluded and private rear garden is a haven with a sun patio, decking, and an insulated summer house – the perfect retreat for relaxation and entertaining.