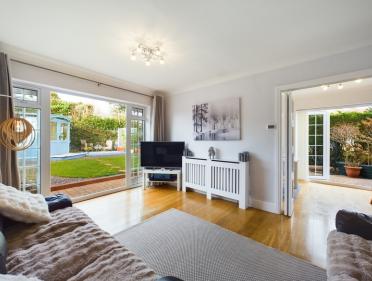

Upon entering, you are welcomed by a spacious entrance hall, the well-equipped and modern kitchen has plenty of storage and fitted appliances. The living room is located at the rear of the house with doors leading on to the outside patio and the dining area has doors leading to a 2nd private sun patio, creating a seamless transition between indoor and outdoor living. The property also boasts a study, perfect for those who work from home, and a family room, albeit without natural light, providing flexibility for various needs.