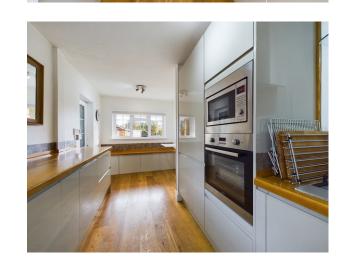

Upon entering, you are welcomed by a spacious entrance hall, the well-equipped and modern kitchen has plenty of storage and fitted appliances. The living room is located at the rear of the house with doors leading on to the outside patio and the dining area has doors leading to a 2nd private sun patio, creating a seamless transition between indoor and outdoor living. The property also boasts a study, perfect for those who work from home, and a family room, albeit without natural light, providing flexibility for various needs.