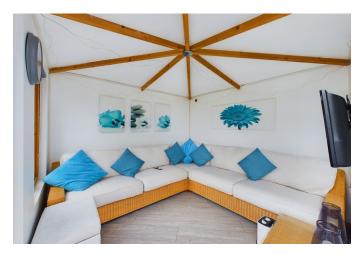

Outside, the front of the house presents a generous driveway leading to a garage with an electric roller door. The rear section of the garage has been converted into a utility room, offering additional practicality and connected by an enclosed walkway from the kitchen. The secluded and private rear garden is a haven with a sun patio, decking, and an insulated summer house – the perfect retreat for relaxation and entertaining.