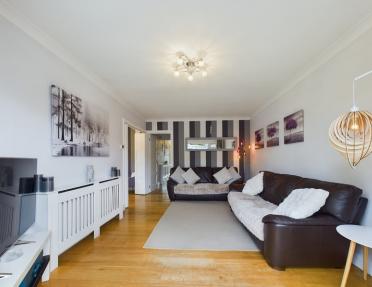

Upon entering, you are welcomed by a spacious entrance hall, the well-equipped and modern kitchen has plenty of storage and fitted appliances. The living room is located at the rear of the house with doors leading on to the outside patio and the dining area has doors leading to a 2nd private sun patio, creating a seamless transition between indoor and outdoor living. The property also boasts a study, perfect for those who work from home, and a family room, albeit without natural light, providing flexibility for various needs.