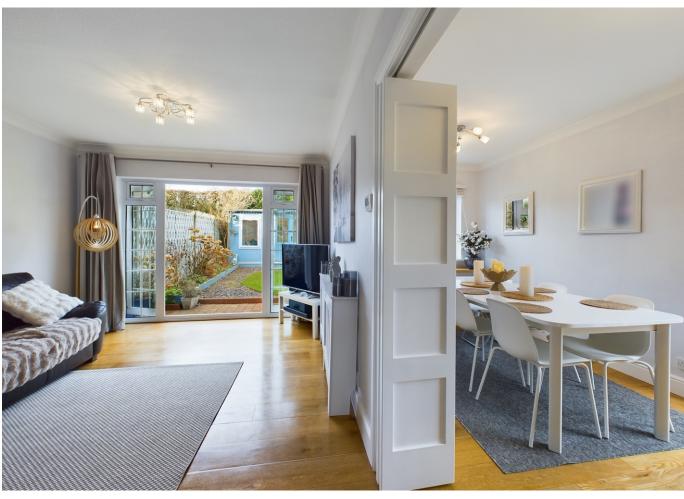

Upon entering, you are welcomed by a spacious entrance hall, the well-equipped and modern kitchen has plenty of storage and fitted appliances. The living room is located at the rear of the house with doors leading on to the outside patio and the dining area has doors leading to a 2nd private sun patio, creating a seamless transition between indoor and outdoor living. The property also boasts a study, perfect for those who work from home, and a family room, albeit without natural light, providing flexibility for various needs.