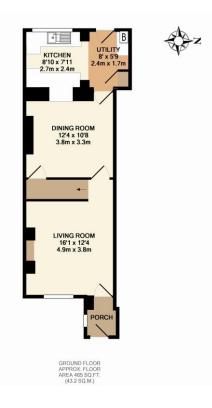

## **Features**

- Entrance porch
- Living room
- Dining room
- Kitchen
- Utility room
- 2 bedrooms
- Bathroom
- Enclosed West facing garden to the rear
- Double glazing
- Council tax band B

1ST FLOOR APPROX. FLOOR AREA 373 SQ.FT. (34.6 SQ.M.)

TOTAL APPROX. FLOOR AREA 838 SQ.FT. (77.9 SQ.M.)

Whilst every attempt has been made to ensure the accuracy of the floor plant continued here. measurements of doors, windows, comes and any other items are approximate and no responsibility is taken for any error, prospective purchaser. The services, systems and applicances shown have not been tested and no guarantee as to their operability or efficiency; can be given Made with Metophy (2015).