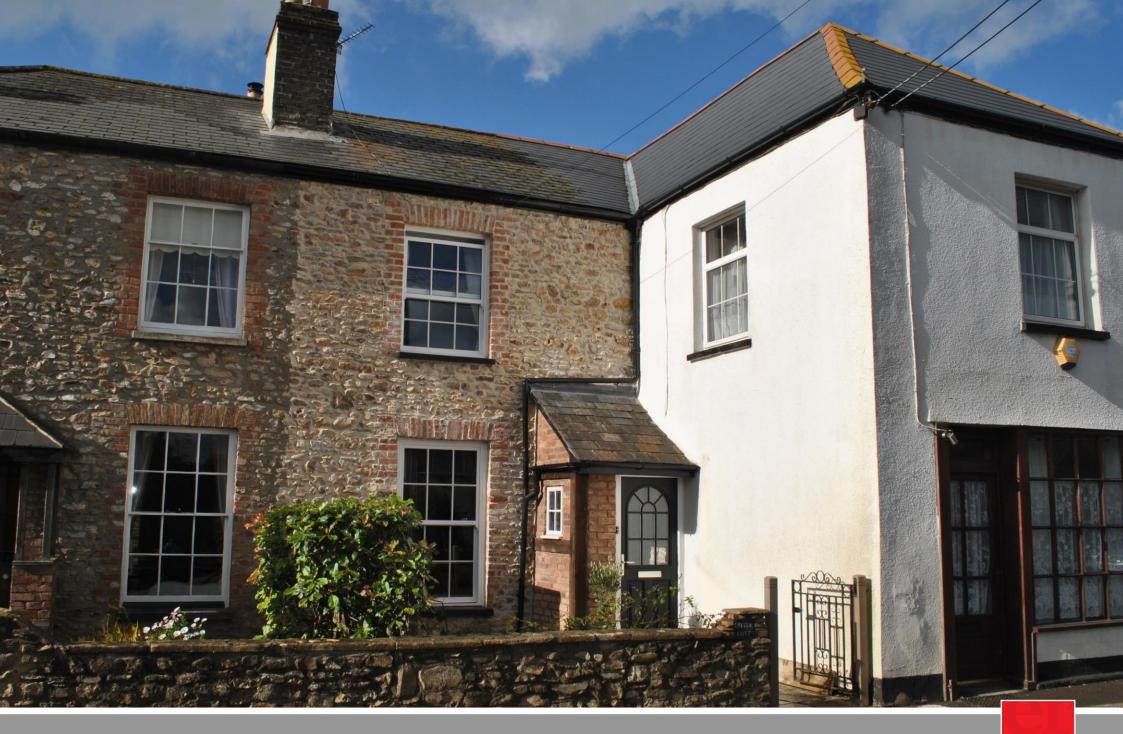

This delightful 2 double bedroomed village cottage has been extensively renovated and refurbished and now provides very comfortable living with dining room, living room, kitchen in extension, bathroom, garden (West facing to rear), new LPG gas boiler. Ideal for first time buyers and investors.

## **Features**

- Entrance porch
- Living room
- Dining room
- Kitchen
- Utility room
- 2 bedrooms
- Bathroom
- Enclosed West facing garden to the rear
- Double glazing
- Council tax band B

1ST FLOOR APPROX. FLOOR AREA 373 SQ.FT. (34.6 SQ.M.)