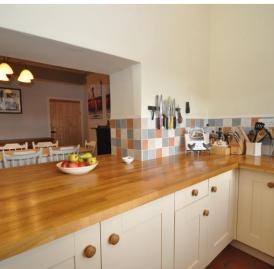

## **Features**

- Entrance porch
- Living room
- Dining room
- Kitchen
- Utility room
- 2 bedrooms
- Bathroom
- Enclosed West facing garden to the rear
- Double glazing
- Council tax band B

1ST FLOOR APPROX. FLOOR AREA 373 SQ.FT. (34.6 SQ.M.)