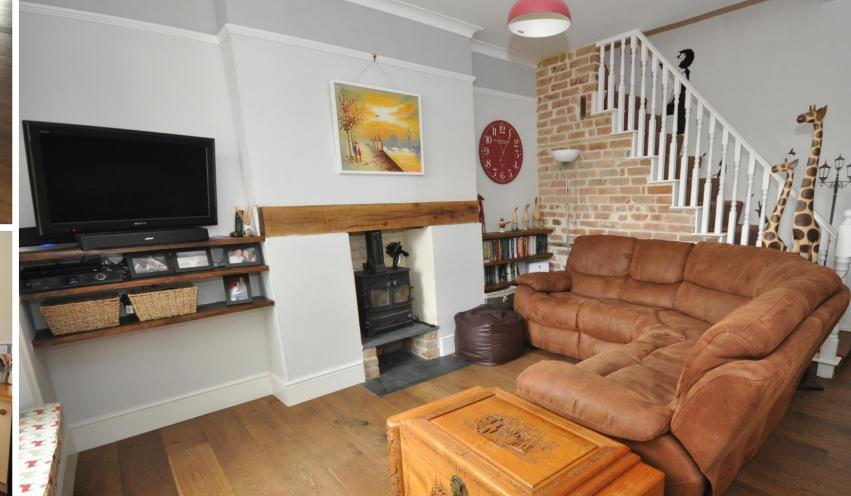

This delightful 2 double bedroomed village cottage has been extensively renovated and refurbished and now provides very comfortable living with dining room, living room, kitchen in extension, bathroom, garden (West facing to rear), new LPG gas boiler. Ideal for first time buyers and investors.

## **Features**

- Entrance porch
- Living room
- Dining room
- Kitchen
- Utility room
- 2 bedrooms
- Bathroom
- Enclosed West facing garden to the rear
- Double glazing
- Council tax band B

1ST FLOOR APPROX. FLOOR AREA 373 SQ.FT. (34.6 SQ.M.)