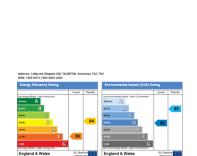

## **Features**

- Entrance porch
- Living room
- Dining room
- Kitchen
- Utility room
- 2 bedrooms
- Bathroom
- Enclosed West facing garden to the rear
- Double glazing
- Council tax band B

1ST FLOOR APPROX. FLOOR AREA 373 SQ.FT. (34.6 SQ.M.)

TOTAL APPROX. FLOOR AREA 838 SQ.FT. (77.9 SQ.M.)

Whilst every attempt has been made to ensure the accuracy of the floor plant continued here. measurements of doors, windows, comes and any other items are approximate and no responsibility is taken for any error, prospective purchaser. The services, systems and applicances shown have not been tested and no guarantee as to their operability or efficiency; can be given Made with Metophy (2015).