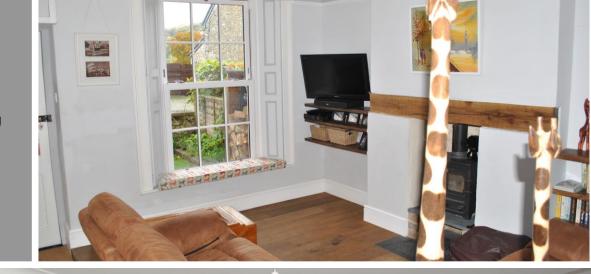

This delightful 2 double bedroomed village cottage has been extensively renovated and refurbished and now provides very comfortable living with dining room, living room, kitchen in extension, bathroom, garden (West facing to rear), new LPG gas boiler. Ideal for first time buyers and investors.

## **Features**

- Entrance porch
- Living room
- Dining room
- Kitchen
- Utility room
- 2 bedrooms
- Bathroom
- Enclosed West facing garden to the rear
- Double glazing
- Council tax band B

1ST FLOOR APPROX. FLOOR AREA 373 SQ.FT. (34.6 SQ.M.)