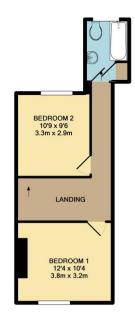

## **Features**

- Entrance porch
- Living room
- Dining room
- Kitchen
- Utility room
- 2 bedrooms
- Bathroom
- Enclosed West facing garden to the rear
- Double glazing
- Council tax band B

1ST FLOOR APPROX. FLOOR AREA 373 SQ.FT. (34.6 SQ.M.)

TOTAL APPROX. FLOOR AREA 838 SQ.FT. (77.9 SQ.M.)

Whilst every attempt has been made to ensure the accuracy of the floor plant continued here. measurements of doors, windows, comes and any other items are approximate and no responsibility is taken for any error, prospective purchaser. The services, systems and applicances shown have not been tested and no guarantee as to their operability or efficiency; can be given Made with Metophy (2015).