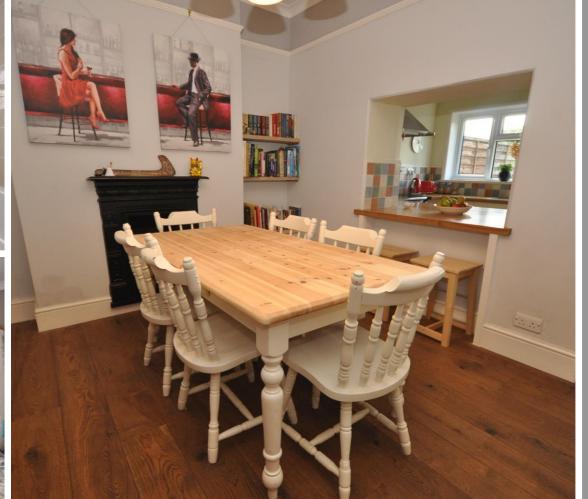

## **Features**

- Entrance porch
- Living room
- Dining room
- Kitchen
- Utility room
- 2 bedrooms
- Bathroom
- Enclosed West facing garden to the rear
- Double glazing
- Council tax band B

1ST FLOOR APPROX. FLOOR AREA 373 SQ.FT. (34.6 SQ.M.)