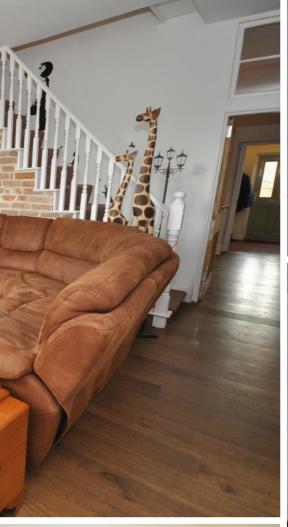

This delightful 2 double bedroomed village cottage has been extensively renovated and refurbished and now provides very comfortable living with dining room, living room, kitchen in extension, bathroom, garden (West facing to rear), new LPG gas boiler. Ideal for first time buyers and investors.

## **Features**

- Entrance porch
- Living room
- Dining room
- Kitchen
- Utility room
- 2 bedrooms
- Bathroom
- Enclosed West facing garden to the rear
- Double glazing
- Council tax band B

1ST FLOOR APPROX. FLOOR AREA 373 SQ.FT. (34.6 SQ.M.)