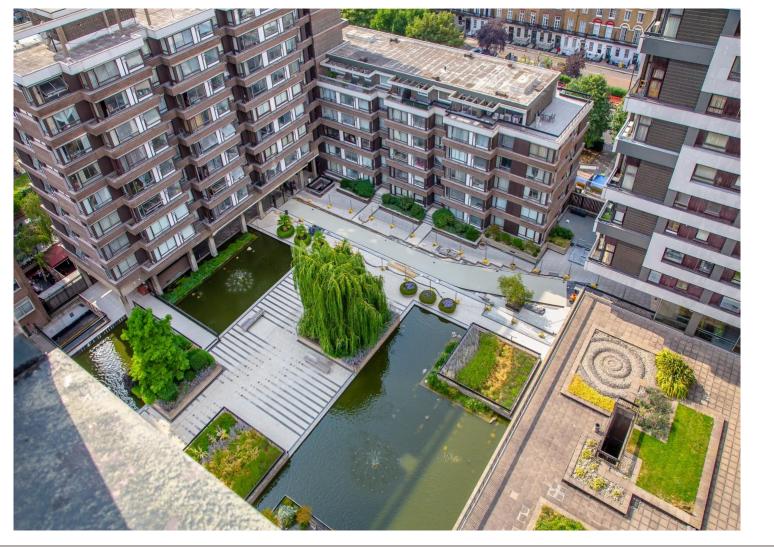

## **The Water Gardens**

This hidden treasure is suspended over a podium deck and features mature trees and lush vegetation interacting with brutalist design elements, threaded through 1500sqm of large shallow ponds with aquatic vegetation and freshwater fish. Hidden corners allow the visitor to sit and enjoy a variety of views.

The Water Gardens Designed Landscape (i.e.the gardens and ponds) are now Grade II listed following Historic England's project to identify post-war landscapes that were underrepresented on the National Heritage List for England.