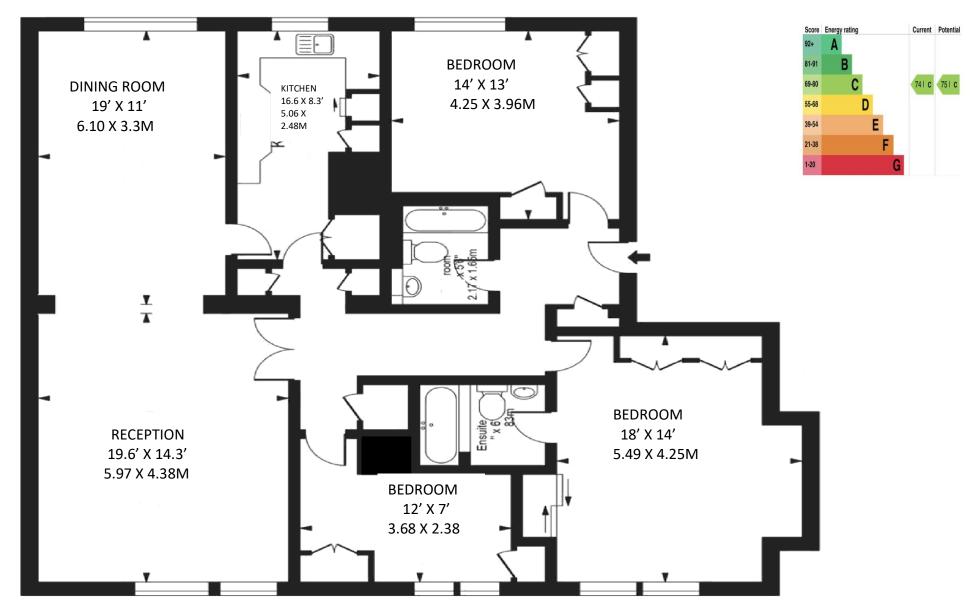

## The Water Gardens

A modern and very bright lateral apartment situated on the fifteenth floor in a popular tower block The Water Gardens. Comprising of double reception room, three double bedrooms, two bathrooms (one en suite), a 24/7 porter, lift and security being part of gated Hyde Park Estate

The Water Gardens W2

Approximate Gross Internal Area 1517 Sq Ft /140.96 Sq M
Not to scale, for guidance only and must not be relied upon as a statement of fact.
All measurements and areas are approximate only.