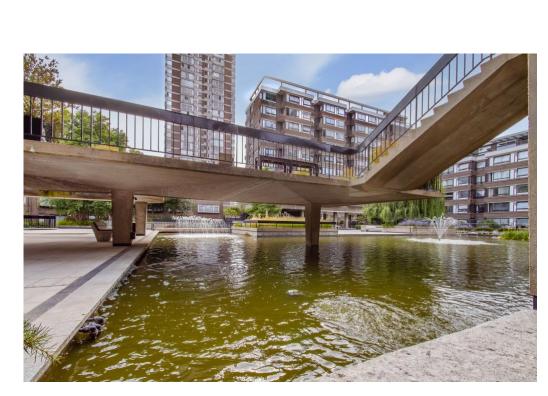

## **The Water Gardens**

This hidden treasure is suspended over a podium deck and features mature trees and lush vegetation interacting with brutalist design elements, threaded through 1500sqm of large shallow ponds with aquatic vegetation and freshwater fish. Hidden corners allow the visitor to sit and enjoy a variety of views.

The Water Gardens Designed Landscape (i.e.the gardens and ponds) are now Grade II listed following Historic England's project to identify post-war landscapes that were underrepresented on the National Heritage List for England.