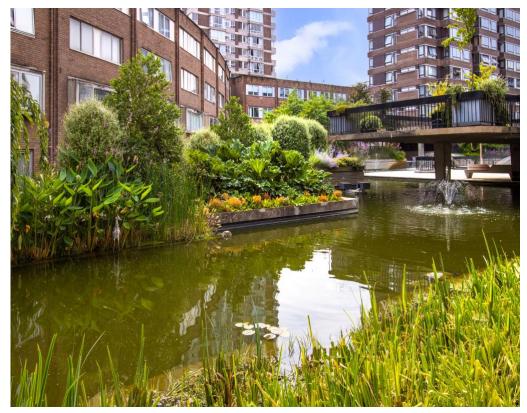

## **The Water Gardens**

This hidden treasure is suspended over a podium deck and features mature trees and lush vegetation interacting with brutalist design elements, threaded through 1500sqm of large shallow ponds with aquatic vegetation and freshwater fish. Hidden corners allow the visitor to sit and enjoy a variety of views.

The Water Gardens Designed Landscape (i.e.the gardens and ponds) are now Grade II listed following Historic England's project to identify post-war landscapes that were underrepresented on the National Heritage List for England.