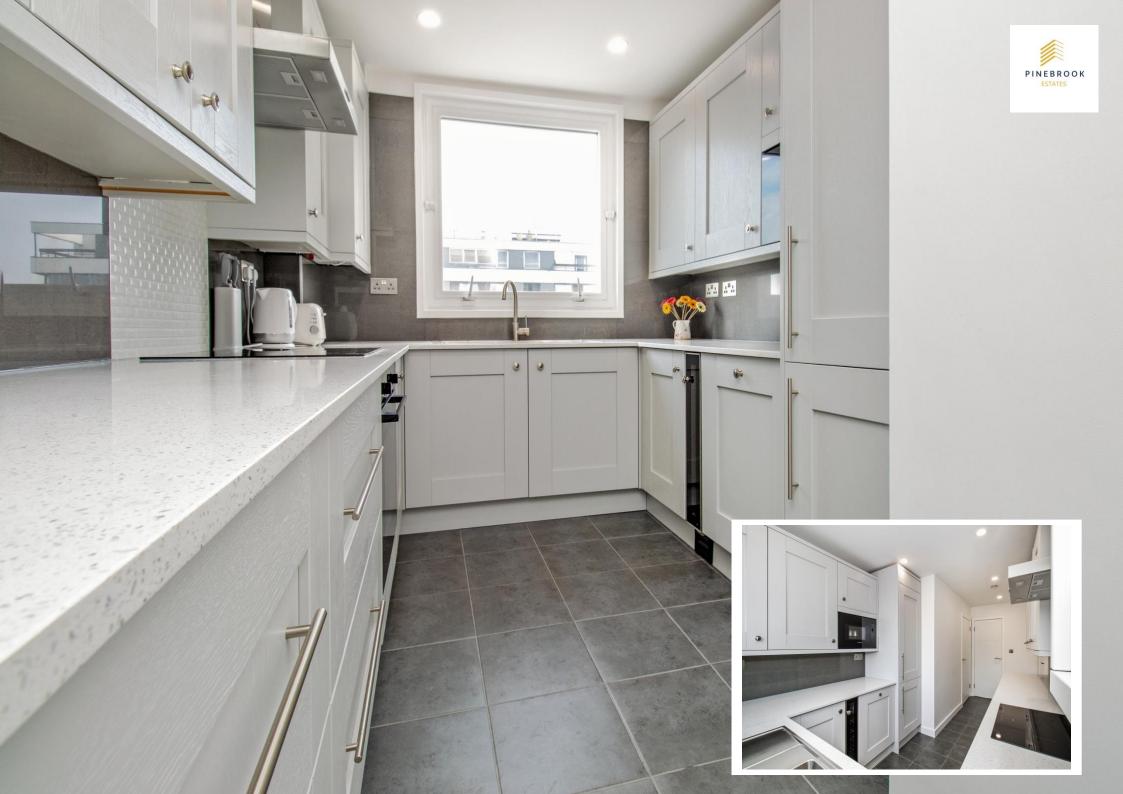

## The Water Gardens

A modern and very bright lateral apartment situated on the fifteenth floor in a popular tower block The Water Gardens. Comprising of double reception room, three double bedrooms, two bathrooms (one en suite), a 24/7 porter, lift and security being part of gated Hyde Park Estate

- Porter 24/7
- Lift
- Great condition
- Beautiful communal gardens
- Air conditioning

- Fifteenth floor
- Stunning views
- Prime location
- Gated development
- Double aspect

- Chain free
- Long lease
- Near Oxford St.
- Near transport
- Near shops and restaurants