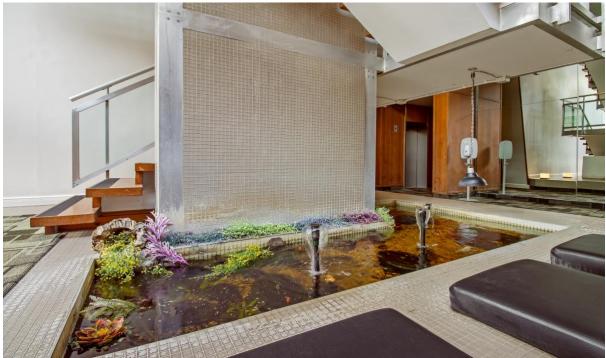

## **The Water Gardens**

This hidden treasure is suspended over a podium deck and features mature trees and lush vegetation interacting with brutalist design elements, threaded through 1500sqm of large shallow ponds with aquatic vegetation and freshwater fish. Hidden corners allow the visitor to sit and enjoy a variety of views.

The Water Gardens Designed Landscape (i.e.the gardens and ponds) are now Grade II listed following Historic England's project to identify post-war landscapes that were underrepresented on the National Heritage List for England.