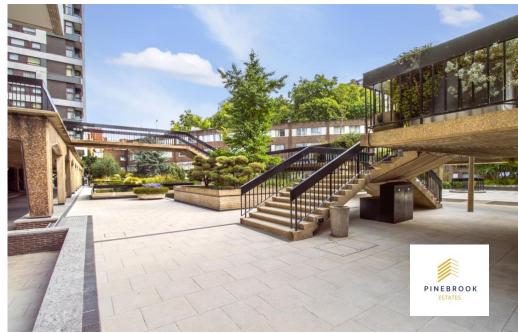

## **The Water Gardens**

This hidden treasure is suspended over a podium deck and features mature trees and lush vegetation interacting with brutalist design elements, threaded through 1500sqm of large shallow ponds with aquatic vegetation and freshwater fish. Hidden corners allow the visitor to sit and enjoy a variety of views.

The Water Gardens Designed Landscape (i.e.the gardens and ponds) are now Grade II listed following Historic England's project to identify post-war landscapes that were underrepresented on the National Heritage List for England.