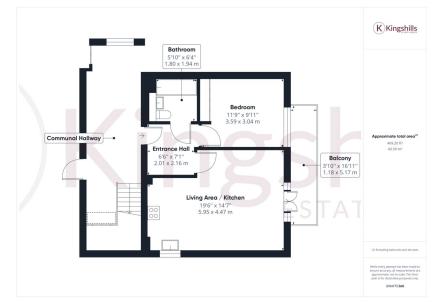

Upon entering the apartment, you will be amazed by the spacious entrance hall which then leads to the bright living area that has been tastefully decorated with neutral colours, providing a relaxing ambiance and access to the large balcony. The fully-fitted kitchen features modern appliances and plenty of storage space, making it perfect for those who love to cook and entertain. The bedroom is well-proportioned and has ample storage with newly fitted built-in wardrobes. The bathroom has been beautifully finished to a high standard with a bathtub and shower overhead.