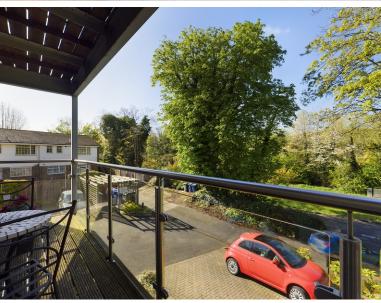

Upon entering the apartment, you will be amazed by the spacious entrance hall which then leads to the bright living area that has been tastefully decorated with neutral colours, providing a relaxing ambiance and access to the large balcony. The fully-fitted kitchen features modern appliances and plenty of storage space, making it perfect for those who love to cook and entertain. The bedroom is well-proportioned and has ample storage with newly fitted built-in wardrobes. The bathroom has been beautifully finished to a high standard with a bathtub and shower overhead.