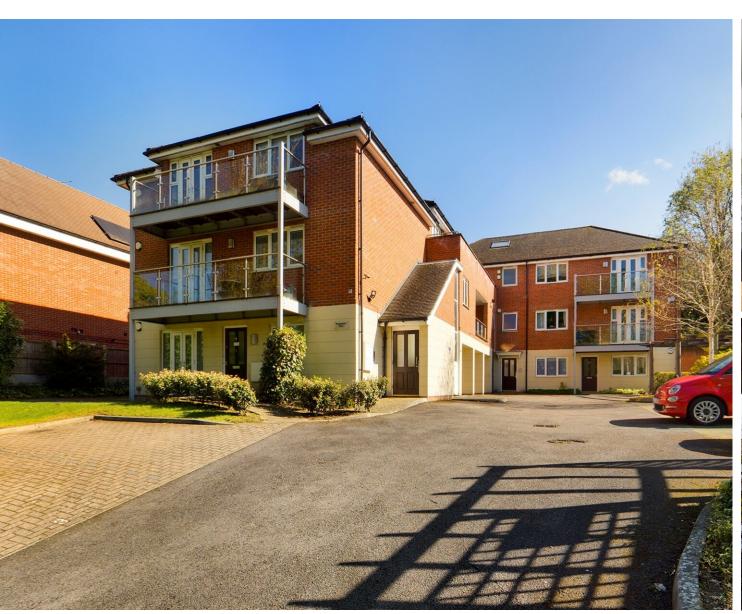

## **Property Description**

This beautiful apartment is located in the desirable Kingsmead View development situated on London Road in High Wycombe, Buckinghamshire. The apartment has one bedroom and one bathroom and boasts a newly fitted kitchen with built-in appliances.

This apartment is perfect for first-time buyers or investors looking for an excellent rental yield of 5.3%. The property is competitively priced and has the benefit of no onward chain. The property was built in 2009 and has the remainder of a 125-year lease, making it a sound investment on the west side of High Wycombe.