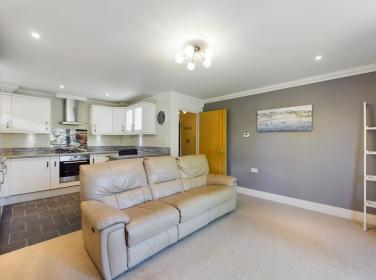

Upon entering the apartment, you will be amazed by the spacious entrance hall which then leads to the bright living area that has been tastefully decorated with neutral colours, providing a relaxing ambiance and access to the large balcony. The fully-fitted kitchen features modern appliances and plenty of storage space, making it perfect for those who love to cook and entertain. The bedroom is well-proportioned and has ample storage with newly fitted built-in wardrobes. The bathroom has been beautifully finished to a high standard with a bathtub and shower overhead.