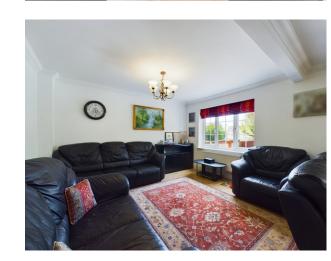

The ground floor features a charming entrance hall with cloakroom leading to a large sitting/dining room, and a stylish modern kitchen. The living room is generously sized and enjoys plenty of natural light. The dining area is perfect for formal entertaining of guests, while the modern kitchen comes with all the features that are sure to inspire any passionate cook. From the kitchen you access the annexe which is an outstanding feature of the property. With its separate side entrance, it is ideal for guest accommodation, older children, or relatives. The accommodation comprises of a living room/bedroom, wet room and utility area.