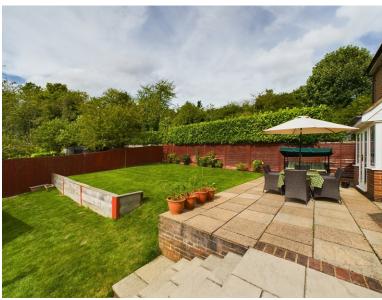

The beautifully landscaped garden at the rear is well-maintained and offers a superb outdoor space for entertaining, leisure, or relaxation. You can spend quality time in the paved seating area or soak up the sun on the lawn. With ample space to host barbecues, garden parties, or alfresco dining, this garden will undoubtedly be a delightful addition to your family's lifestyle.