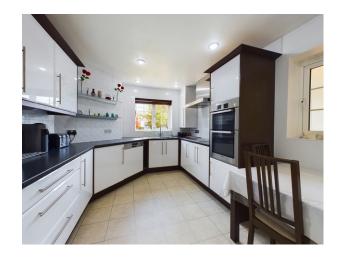

The ground floor features a charming entrance hall with cloakroom leading to a large sitting/dining room, and a stylish modern kitchen. The living room is generously sized and enjoys plenty of natural light. The dining area is perfect for formal entertaining of guests, while the modern kitchen comes with all the features that are sure to inspire any passionate cook. From the kitchen you access the annexe which is an outstanding feature of the property. With its separate side entrance, it is ideal for guest accommodation, older children, or relatives. The accommodation comprises of a living room/bedroom, wet room and utility area.