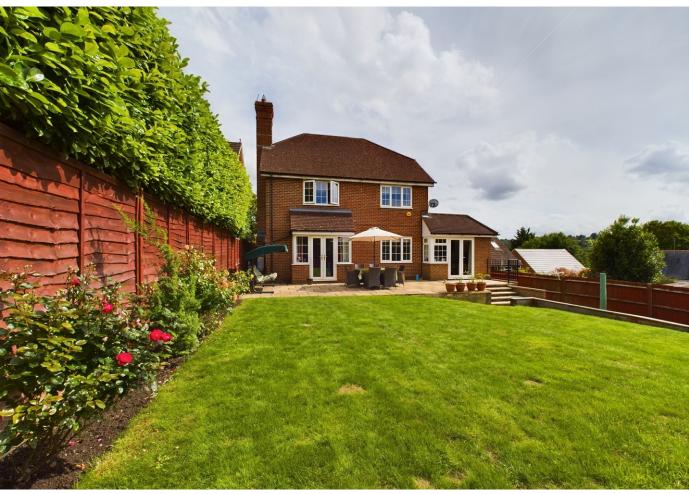

The beautifully landscaped garden at the rear is well-maintained and offers a superb outdoor space for entertaining, leisure, or relaxation. You can spend quality time in the paved seating area or soak up the sun on the lawn. With ample space to host barbecues, garden parties, or alfresco dining, this garden will undoubtedly be a delightful addition to your family's lifestyle.