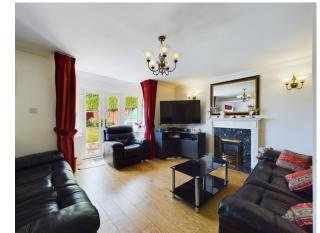

The ground floor features a charming entrance hall with cloakroom leading to a large sitting/dining room, and a stylish modern kitchen. The living room is generously sized and enjoys plenty of natural light. The dining area is perfect for formal entertaining of guests, while the modern kitchen comes with all the features that are sure to inspire any passionate cook. From the kitchen you access the annexe which is an outstanding feature of the property. With its separate side entrance, it is ideal for guest accommodation, older children, or relatives. The accommodation comprises of a living room/bedroom, wet room and utility area.