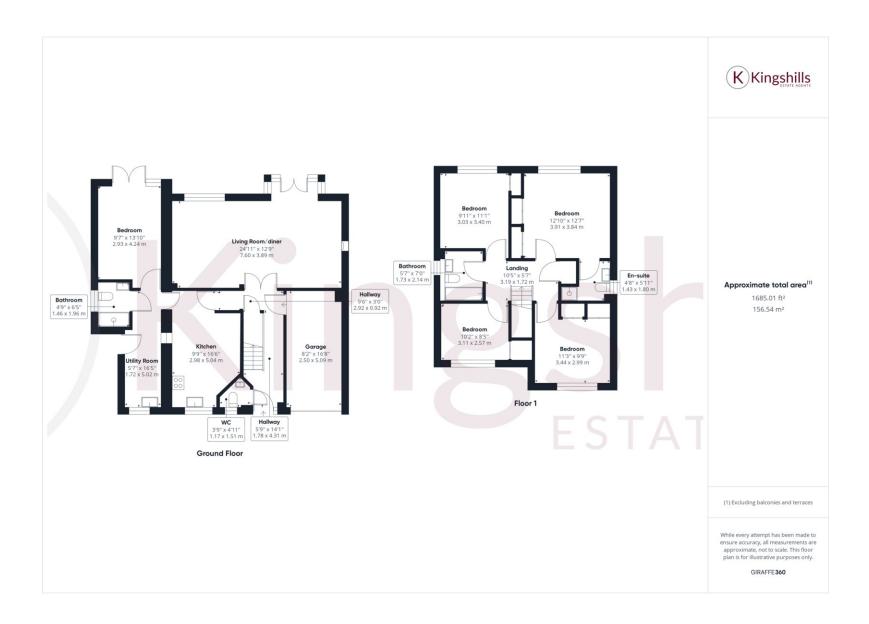

## **Full Description**

This stunning extended detached house in Loudwater, High Wycombe, Buckinghamshire is an ideal family home. The property boasts an impressive five-bedroom, three-bathroom layout and welcomes you with a beautiful façade. The house has been thoughtfully designed and offers a side extension which is ideal for guest accommodation, older children, or relatives.

The ground floor features a charming entrance hall with cloakroom leading to a large sitting/dining room, and a stylish modern kitchen. The living room is generously sized and enjoys plenty of natural light. The dining area is perfect for formal entertaining of guests, while the modern kitchen comes with all the features that are sure to inspire any passionate cook. From the kitchen you access the annexe which is an outstanding feature of the property. With its separate side entrance, it is ideal for guest accommodation, older children, or relatives. The accommodation comprises of a living room/bedroom, wet room and utility area.

The upper floor of the property includes four beautifully presented bedrooms, of which the principal bedroom comes with an en-suite shower room. The other three comfortable double bedrooms offer ample space for any growing family. There is air conditioning to the first floor bedrooms.