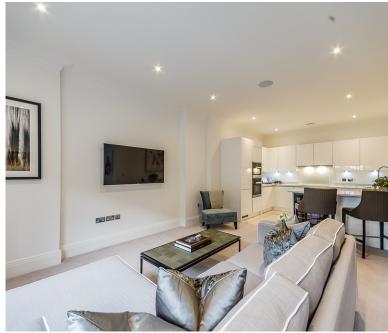

## London, Hammersmith

Fully Furnished Riverview Loft Style Apartment for Rent in London.

This apartment is newly refurbished to the highest standards to include comfort cooling, Creston automation system and Gaggenau integrated fittings and equipment.

Property is located in an outstanding riverside gated development of luxurious apartments in one of Fulham's premier roads, directly adjacent to the River Thames.

Flat has been interior designed to accommodate luxury living and boast generous size rooms, high ceilings, Smart Homes AV, Miele appliances and double glazed window.