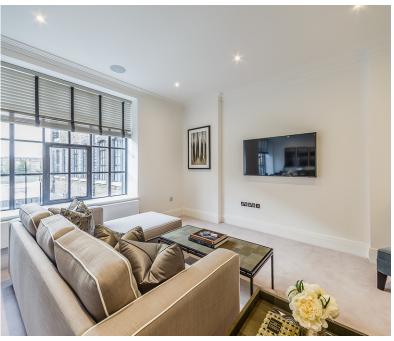

## London, Hammersmith

Fully Furnished Riverview Loft Style Apartment for Rent in London.

This apartment is newly refurbished to the highest standards to include comfort cooling, Creston automation system and Gaggenau integrated fittings and equipment.

Property is located in an outstanding riverside gated development of luxurious apartments in one of Fulham's premier roads, directly adjacent to the River Thames.

Flat has been interior designed to accommodate luxury living and boast generous size rooms, high ceilings, Smart Homes AV, Miele appliances and double glazed window.