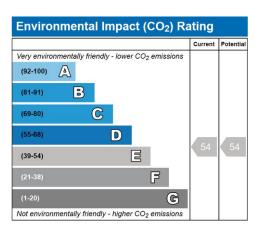

T: +447985487333

E: office@ginvestments londor

W: <a href="https://qinvestments.london/">https://qinvestments.london/</a>

|                      |                |         |    |   | Current | Potentia |
|----------------------|----------------|---------|----|---|---------|----------|
| Very energy efficien | t - lower runn | ing cos | ts |   |         |          |
| (92-100) <b>A</b>    |                |         |    |   |         |          |
| (81-91)              | 3              |         |    |   |         |          |
| (69-80)              | C              |         |    |   |         |          |
| (55-68)              | D              |         |    |   |         |          |
| (39-54)              |                | E       |    |   | 48      | 48       |
| (21-38)              |                |         | F  |   |         |          |
| (1-20)               |                |         | (  | G |         |          |