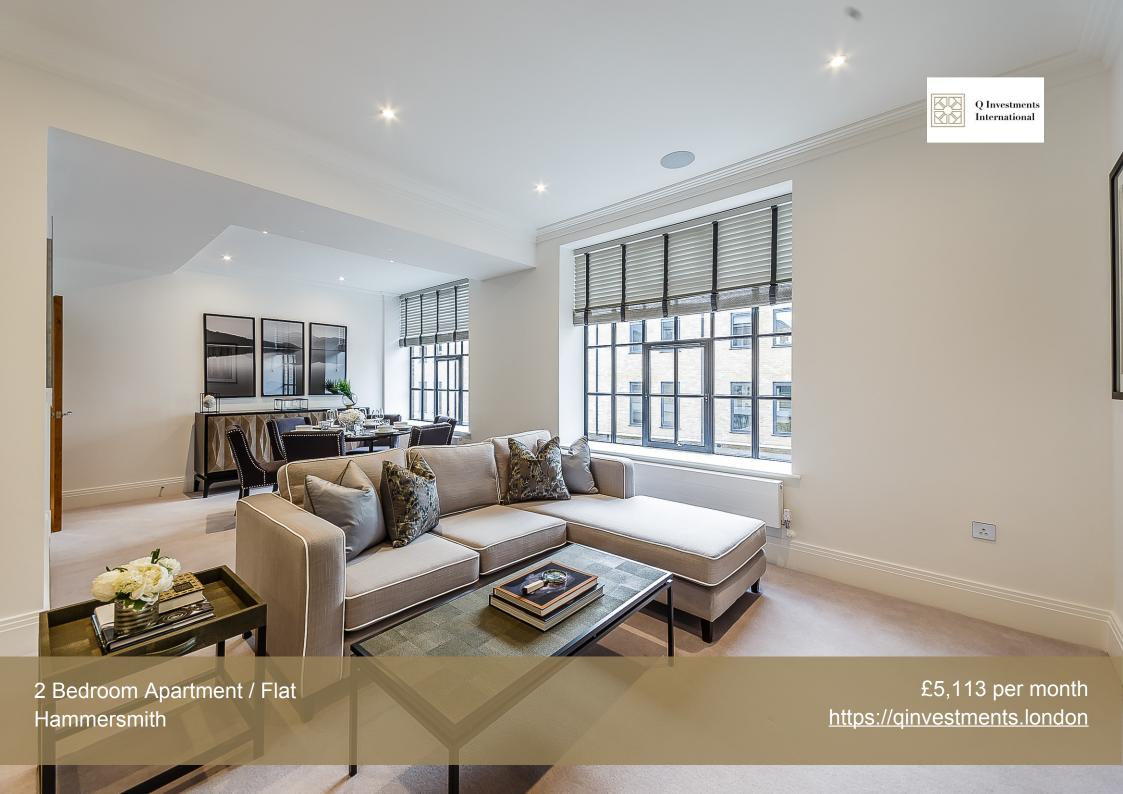

## London, Hammersmith

Fully Furnished Riverview Loft Style Apartment for Rent in London.

This apartment is newly refurbished to the highest standards to include comfort cooling, Creston automation system and Gaggenau integrated fittings and equipment.

Property is located in an outstanding riverside gated development of luxurious apartments in one of Fulham's premier roads, directly adjacent to the River Thames.

Flat has been interior designed to accommodate luxury living and boast generous size rooms, high ceilings, Smart Homes AV, Miele appliances and double glazed window.