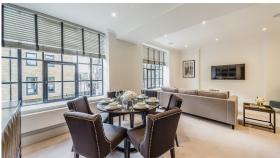

## London, Hammersmith

Fully Furnished Riverview Loft Style Apartment for Rent in London.

This apartment is newly refurbished to the highest standards to include comfort cooling, Creston automation system and Gaggenau integrated fittings and equipment.

Property is located in an outstanding riverside gated development of luxurious apartments in one of Fulham's premier roads, directly adjacent to the River Thames.

Flat has been interior designed to accommodate luxury living and boast generous size rooms, high ceilings, Smart Homes AV, Miele appliances and double glazed window.