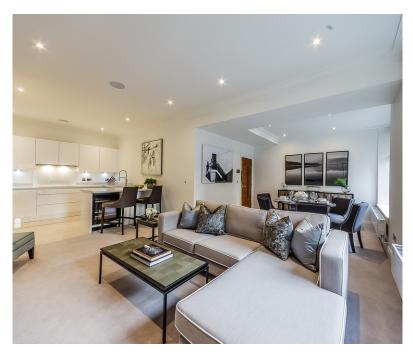

## London, Hammersmith

Fully Furnished Riverview Loft Style Apartment for Rent in London.

This apartment is newly refurbished to the highest standards to include comfort cooling, Creston automation system and Gaggenau integrated fittings and equipment.

Property is located in an outstanding riverside gated development of luxurious apartments in one of Fulham's premier roads, directly adjacent to the River Thames.

Flat has been interior designed to accommodate luxury living and boast generous size rooms, high ceilings, Smart Homes AV, Miele appliances and double glazed window.