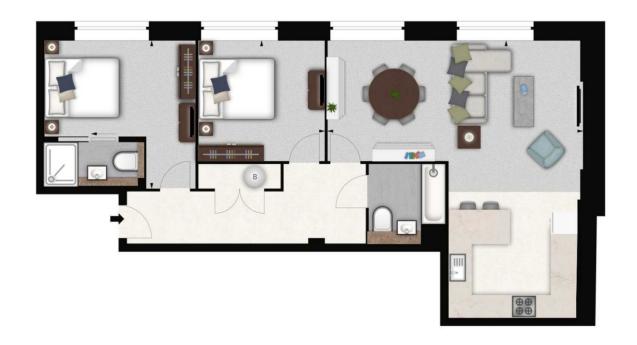

## London, Hammersmith

Fully Furnished Riverview Loft Style Apartment for Rent in London.

This apartment is newly refurbished to the highest standards to include comfort cooling, Creston automation system and Gaggenau integrated fittings and equipment.

Property is located in an outstanding riverside gated development of luxurious apartments in one of Fulham's premier roads, directly adjacent to the River Thames.

Flat has been interior designed to accommodate luxury living and boast generous size rooms, high ceilings, Smart Homes AV, Miele appliances and double glazed window.