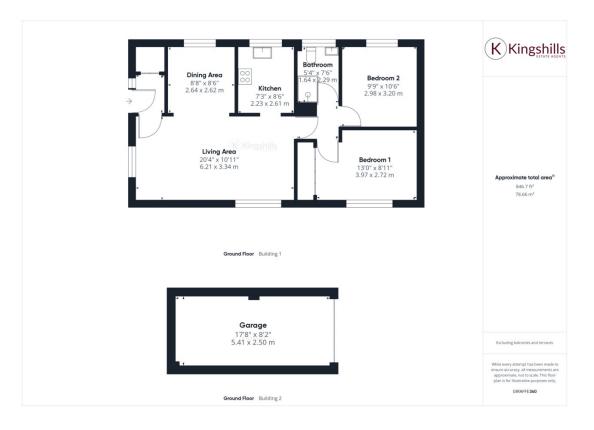

Upon entering, you are greeted by a generously sized living room, perfect for relaxation and entertaining guests. The modern kitchen is equipped with modern appliances, making culinary endeavors a delight. Adjacent to the kitchen is a dedicated dining room.

The apartment features two spacious double bedrooms, providing ample space for residents and guests alike. A well-appointed shower room adds a touch of luxury to everyday living. Additionally, residents have the privilege of enjoying a communal garden.

For added convenience, a garage is included with the property, ensuring secure parking and extra storage space. This residence truly combines modern comfort with practicality, making it an ideal home for those seeking a convenient and stylish lifestyle.