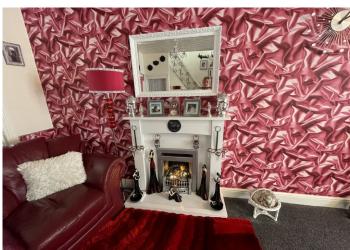

LOUNGE

6.49 m x 3.63 m

Fire surround housing coal effect gas fire. Artex ceiling with ceiling rose. Emulsion walls with one wallpapered as a feature. Carpet flooring. Under stairs storage. Two radiators. Power points. Entrance to kitchen. uPVC window to the front.