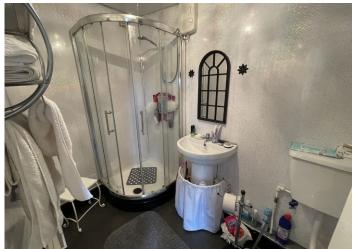

DOWNSTAIRS SHOWER ROOM

2.64 m x 1.63 m

Shower cubicle with w.c and wash hand basin. Bathroom panelled walls and ceiling. Vinyl flooring. Radiator. uPVC window to the rear with frosted glass.