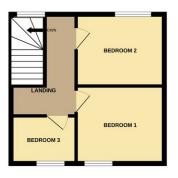

#### LANDING

Emulsion ceiling. Wallpaper walls. Carpet flooring. Radiator. Doors leading to three bedrooms. uPVC window to the rear.

#### BEDROOM 1

3.35 m x 3.15 m

Wallpaper walls and ceiling. Carpet flooring. Radiator. Power points. uPVC window to the front.

#### BEDROOM 2

2.99 m x 2.90 m

Wallpaper walls and ceiling. Carpet flooring. Radiator. Power points. Cupboard housing combi boiler. uPVC window to the rear.

### BEDROOM 3

Wallpaper walls and ceiling. Carpet flooring. Power points. Attic access. uPVC window to the front.

## **FLOORPLAN**

GROUND FLOOR

1ST FLOOR

White every attempt has been made to ensure the accuracy of the floorplan contained here, measurement of doors, windows, rooms and any other terms are approximate and no responsibility is taken for any emosission or min-statement. This plan is for illustrative purposes only and should be used as such by any prospective purchaser. The services, systems and appliances shown have not been tested and no guarant as for their operations of the operation of the services.