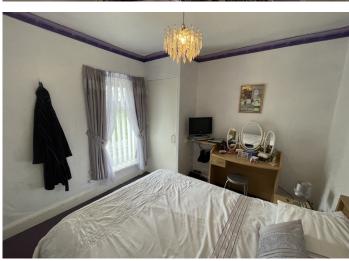

#### BEDROOM 1

3.35 m x 3.15 m

Wallpaper walls and ceiling. Carpet flooring. Radiator. Power points. uPVC window to the front.

#### BEDROOM 2

2.99 m x 2.90 m

Wallpaper walls and ceiling. Carpet flooring. Radiator. Power points. Cupboard housing combi boiler. uPVC window to the rear.