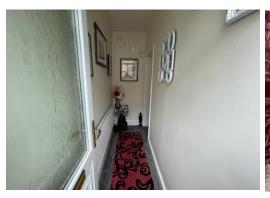

# **Property Description**

**HALLWAY** 

2.94 m x 0.91 m

Entrance via a white uPVC front door. Artex ceiling, Emulsion walls. Carpet flooring. Radiator. Cupboard housing electric meter and fuse board. Door to lounge.