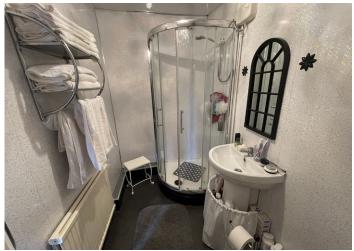

DOWNSTAIRS SHOWER ROOM

2.64 m x 1.63 m

Shower cubicle with w.c and wash hand basin. Bathroom panelled walls and ceiling. Vinyl flooring. Radiator. uPVC window to the rear with frosted glass.