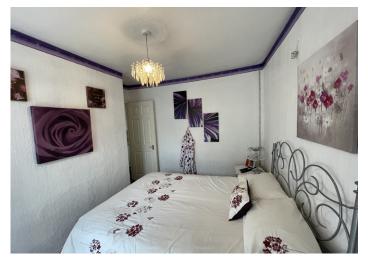

#### BEDROOM 1

3.35 m x 3.15 m

Wallpaper walls and ceiling. Carpet flooring. Radiator. Power points. uPVC window to the front.