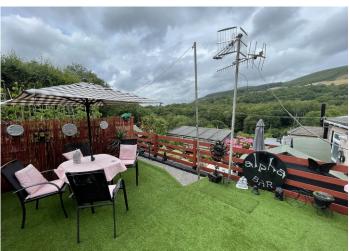

### **EXTERIOR**

Low maintenance flat garden laid with artificial grass. Further section which is currently used as a vegetable garden. Beautiful views of the surrounding mountains.