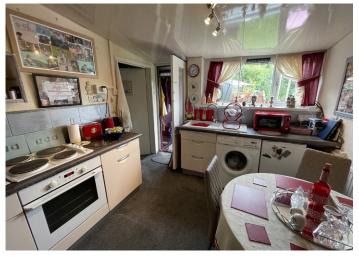

**KITCHEN** 

3.26 m x 2.96 m

Base units in Cream units with complimentary work surface. Plumbed for automatic washing machine. Stainless steel sink unit. Built in oven and hob. Radiator. Power points. Panelled ceiling. Wallpaper walls with tiles around work surface. Door leading to downstairs shower room and lean to. uPVC window to the rear.