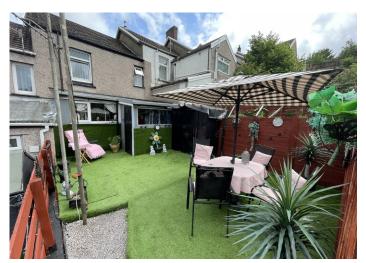

### **EXTERIOR**

Low maintenance flat garden laid with artificial grass. Further section which is currently used as a vegetable garden. Beautiful views of the surrounding mountains.