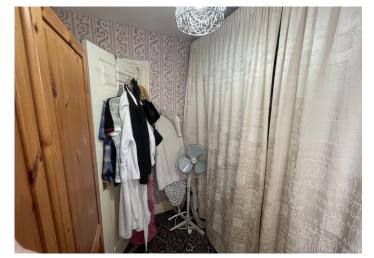

### BEDROOM 3

Wallpaper walls and ceiling. Carpet flooring. Power points. Attic access. uPVC window to the front.