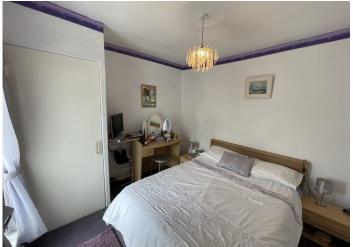

#### BEDROOM 2

2.99 m x 2.90 m

Wallpaper walls and ceiling. Carpet flooring. Radiator. Power points. Cupboard housing combi boiler. uPVC window to the rear.