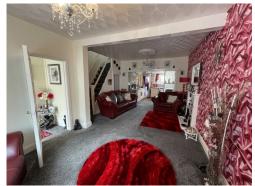

LOUNGE

6.49 m x 3.63 m

Fire surround housing coal effect gas fire. Artex ceiling with ceiling rose. Emulsion walls with one wallpapered as a feature. Carpet flooring. Under stairs storage. Two radiators. Power points. Entrance to kitchen. uPVC window to the front.