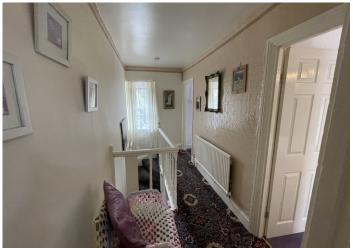

#### LANDING

Emulsion ceiling. Wallpaper walls. Carpet flooring. Radiator. Doors leading to three bedrooms. uPVC window to the rear.