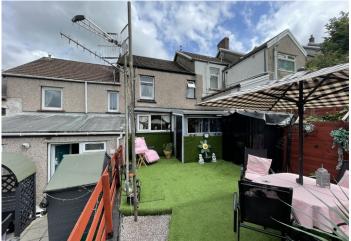

### **EXTERIOR**

Low maintenance flat garden laid with artificial grass. Further section which is currently used as a vegetable garden. Beautiful views of the surrounding mountains.

#### **LEAN TO**

Storage/lean to. Door leading to exterior.