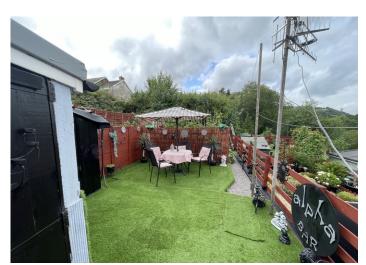

### **EXTERIOR**

Low maintenance flat garden laid with artificial grass. Further section which is currently used as a vegetable garden. Beautiful views of the surrounding mountains.