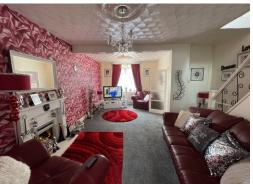

LOUNGE

6.49 m x 3.63 m

Fire surround housing coal effect gas fire. Artex ceiling with ceiling rose. Emulsion walls with one wallpapered as a feature. Carpet flooring. Under stairs storage. Two radiators. Power points. Entrance to kitchen. uPVC window to the front.