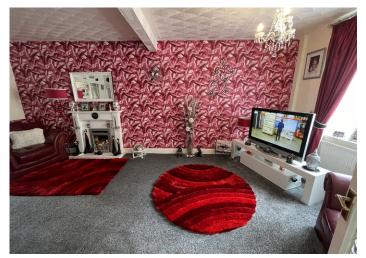

LOUNGE

6.49 m x 3.63 m

Fire surround housing coal effect gas fire. Artex ceiling with ceiling rose. Emulsion walls with one wallpapered as a feature. Carpet flooring. Under stairs storage. Two radiators. Power points. Entrance to kitchen. uPVC window to the front.