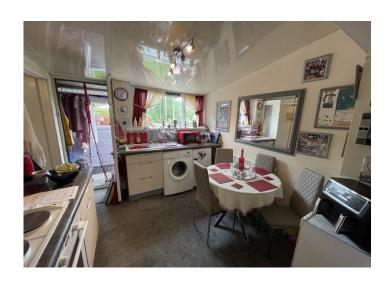

**KITCHEN** 

3.26 m x 2.96 m

Base units in Cream units with complimentary work surface. Plumbed for automatic washing machine. Stainless steel sink unit. Built in oven and hob. Radiator. Power points. Panelled ceiling. Wallpaper walls with tiles around work surface. Door leading to downstairs shower room and lean to. uPVC window to the rear.