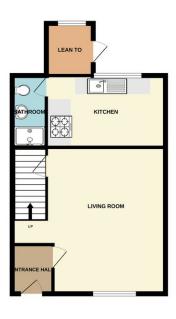

# **Property Description**

**HALLWAY** 

2.94 m x 0.91 m

Entrance via a white uPVC front door. Artex ceiling, Emulsion walls. Carpet flooring. Radiator. Cupboard housing electric meter and fuse board. Door to lounge.

LOUNGE

6.49 m x 3.63 m

Fire surround housing coal effect gas fire. Artex ceiling with ceiling rose. Emulsion walls with one wallpapered as a feature. Carpet flooring. Under stairs storage. Two radiators. Power points. Entrance to kitchen. uPVC window to the front.

**KITCHEN** 

3.26 m x 2.96 m

Base units in Cream units with complimentary work surface. Plumbed for automatic washing machine. Stainless steel sink unit. Built in oven and hob. Radiator. Power points. Panelled ceiling. Wallpaper walls with tiles around work surface. Door leading to downstairs shower room and lean to. uPVC window to the rear.

DOWNSTAIRS SHOWER ROOM

2.64 m x 1.63 m

Shower cubicle with w.c and wash hand basin. Bathroom panelled walls and ceiling. Vinyl flooring. Radiator. uPVC window to the rear with frosted glass.

#### **LEAN TO**

Storage/lean to. Door leading to exterior.

## **FLOORPLAN**

GROUND FLOOR

1ST FLOOR

White every attempt has been made to ensure the accuracy of the floorplan contained here, measurement of doors, windows, rooms and any other terms are approximate and no responsibility is taken for any emosission or min-statement. This plan is for illustrative purposes only and should be used as such by any prospective purchaser. The services, systems and appliances shown have not been tested and no guarant as for their operations of the operation of the services.