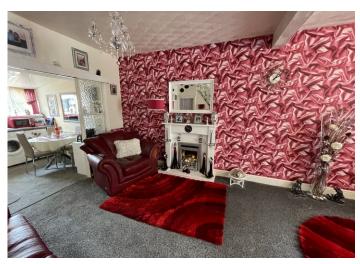

LOUNGE

6.49 m x 3.63 m

Fire surround housing coal effect gas fire. Artex ceiling with ceiling rose. Emulsion walls with one wallpapered as a feature. Carpet flooring. Under stairs storage. Two radiators. Power points. Entrance to kitchen. uPVC window to the front.