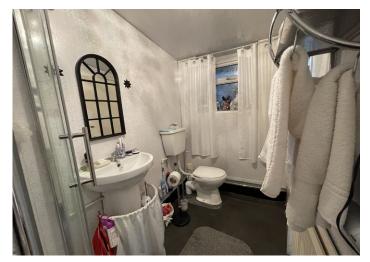

DOWNSTAIRS SHOWER ROOM

2.64 m x 1.63 m

Shower cubicle with w.c and wash hand basin. Bathroom panelled walls and ceiling. Vinyl flooring. Radiator. uPVC window to the rear with frosted glass.