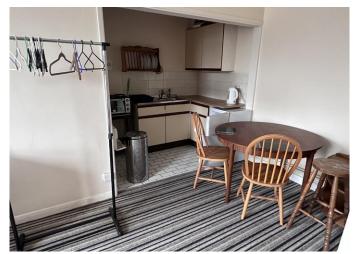

## STUDIO ACCOMMODATION

**LIVING AREA** 20'1" x 14'11" (6.13 m x 4.54 m)

**KITCHENETTE** 7'2" x 4'5" (2.18 m x 1.34 m)

**SHOWER ROOM** 