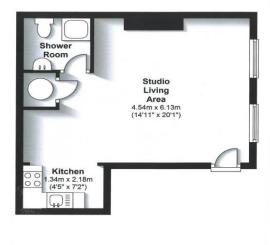

## STUDIO ACCOMMODATION

**LIVING AREA** 20'1" x 14'11" (6.13 m x 4.54 m)

**KITCHENETTE** 7'2" x 4'5" (2.18 m x 1.34 m)

**SHOWER ROOM** 

## Floor Plan

NOT TO SCALE: For guidance purposes only

Agent's note: (i) Unless otherwise stated on the front page the information contained within these particulars has been provided and verified by the owner or his/her representative(s) and is believed to be accurate. All measurements are approximate. (ii) The vendor(s) reserve(s) the right to remove any fixtures, fittings, carpets, curtains or appliances unless specific arrangements are made for their inclusion in the sale. (iii) None of the electrical, heating or plumbing systems have been tested.