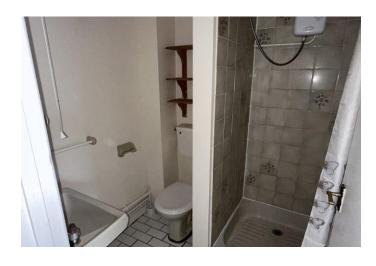

## STUDIO ACCOMMODATION

**LIVING AREA** 20'1" x 14'11" (6.13 m x 4.54 m)

**KITCHENETTE** 7'2" x 4'5" (2.18 m x 1.34 m)

**SHOWER ROOM** 