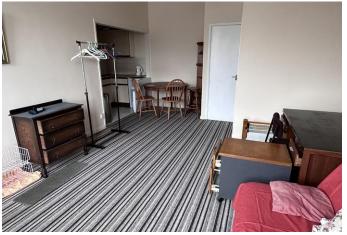

## STUDIO ACCOMMODATION

**LIVING AREA** 20'1" x 14'11" (6.13 m x 4.54 m)

**KITCHENETTE** 7'2" x 4'5" (2.18 m x 1.34 m)

**SHOWER ROOM** 