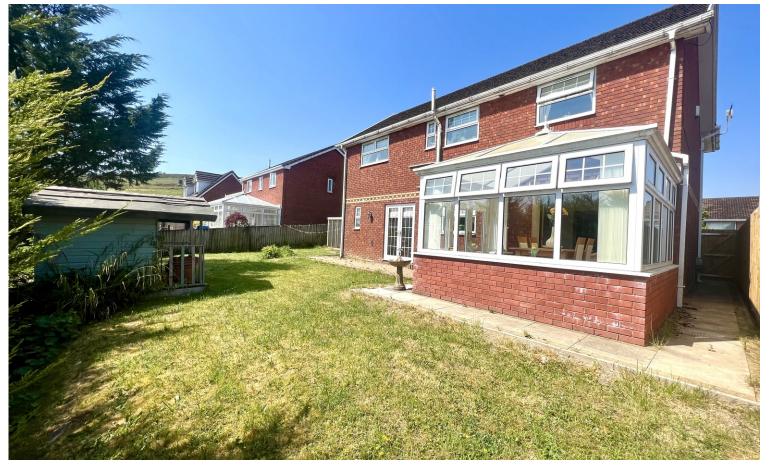

# **CONSERVATORY** 10'9" x 10'4" (3.27m x 3.15m)

Half brick walls with Windows to rear garden, patio doors to garden, laminate flooring

#### **REAR GARDEN**

Laid to lawn with tree borders all around