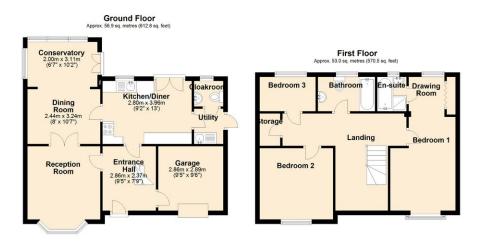

# Floorplan

Total area: approx. 109.9 sq. metres (1183.3 sq. feet) Plan is not to scale Plan produced using PlanUp.