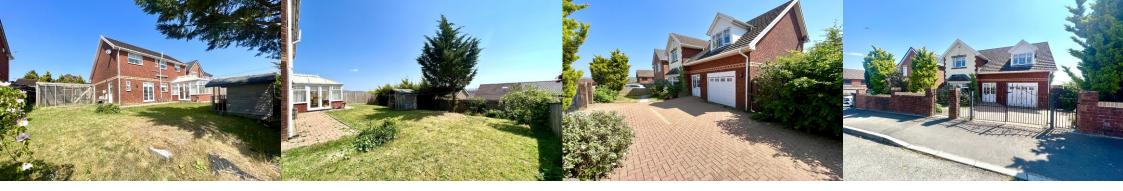

## **FRONT GARDEN**

Walled and gated access to block paved driveway for multiple vehicles, leading to garage, with flowers and trees and access to both side of property.

#### **REAR GARDEN**

Laid to lawn with tree borders all around