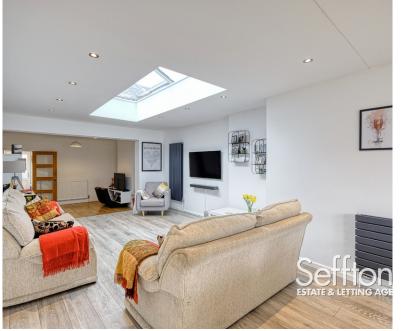

## THE PROPERTY

The front door opens to the inviting entrance hall, with doors to two well proportioned, bright bedrooms to either side.

Continuing down the hall, you are greeted by the impressive, modern open plan kitchen/living space. Complete with skylight windows and bifolding doors out to the generous rear garden, this space is ideal for entertaining guests, and the stylish kitchen boasts plenty of storage and counter space.