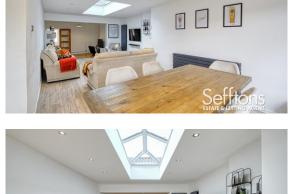

## THE PROPERTY

The front door opens to the inviting entrance hall, with doors to two well proportioned, bright bedrooms to either side.

Continuing down the hall, you are greeted by the impressive, modern open plan kitchen/living space. Complete with skylight windows and bifolding doors out to the generous rear garden, this space is ideal for entertaining guests, and the stylish kitchen boasts plenty of storage and counter space.