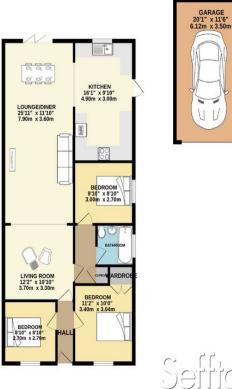

GROUND FLOOR 1222 sq.ft. (113.5 sq.m.) approx.

TOTAL FLOOR AREA: 1222 sq.ft. (113.5 sq.m.) approx. to any adverter to the minate the accuracy of the floorplace contained per subserverse discovery adverter to the second second second second second second second second adverter to adverter to adverter to adverter to adverter to adverter to adverter properties parchaser. The second second second second second second second adverter adverter second to adverter to