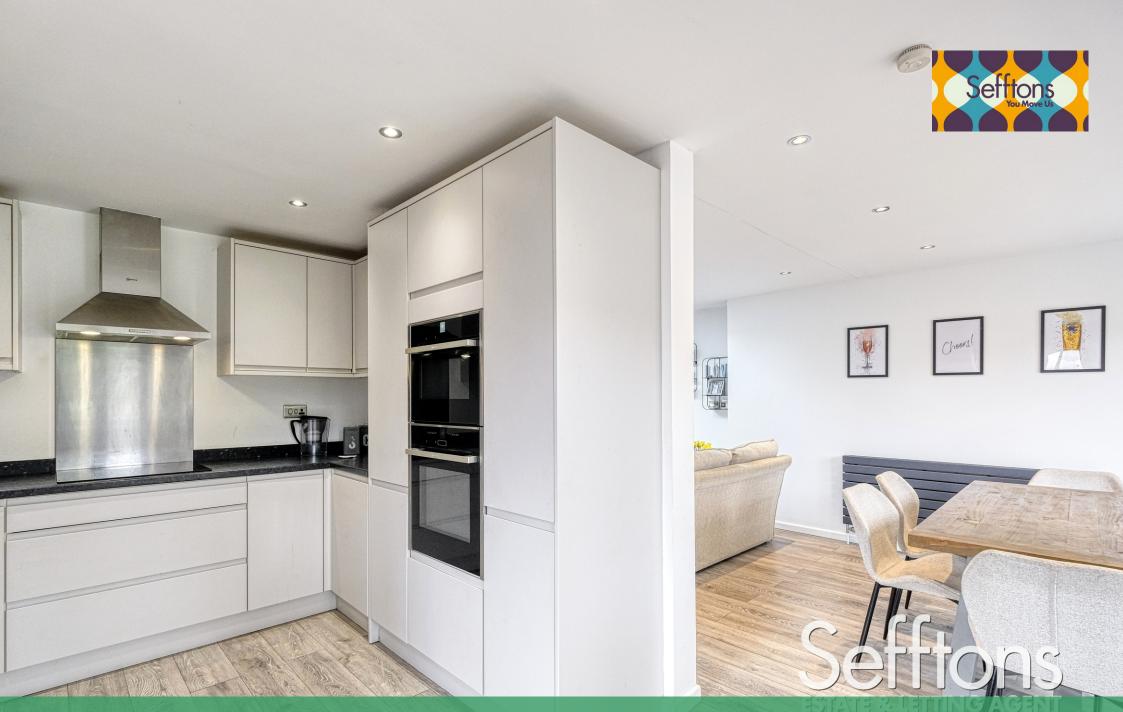

## THE PROPERTY

The front door opens to the inviting entrance hall, with doors to two well proportioned, bright bedrooms to either side.

Continuing down the hall, you are greeted by the impressive, modern open plan kitchen/living space. Complete with skylight windows and bifolding doors out to the generous rear garden, this space is ideal for entertaining guests, and the stylish kitchen boasts plenty of storage and counter space.