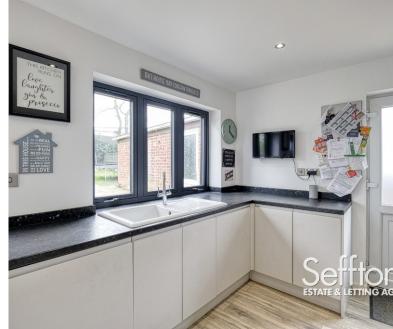

## THE PROPERTY

The front door opens to the inviting entrance hall, with doors to two well proportioned, bright bedrooms to either side.

Continuing down the hall, you are greeted by the impressive, modern open plan kitchen/living space. Complete with skylight windows and bifolding doors out to the generous rear garden, this space is ideal for entertaining guests, and the stylish kitchen boasts plenty of storage and counter space.