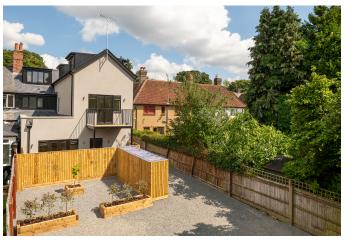

This one-bedroom apartment offers a spacious and open plan kitchen/living/dining area. The kitchen provides an integrated washer dryer, dishwasher, oven, gas hob and fridge freezer. The bedroom is a spacious double room and has a luxury en-suite shower. The apartment further benefits from a large storage cupboard in the entrance hallway. Externally you will find private garden and parking for one-car to the rear, which has CCTV in operation 24 hours a day.