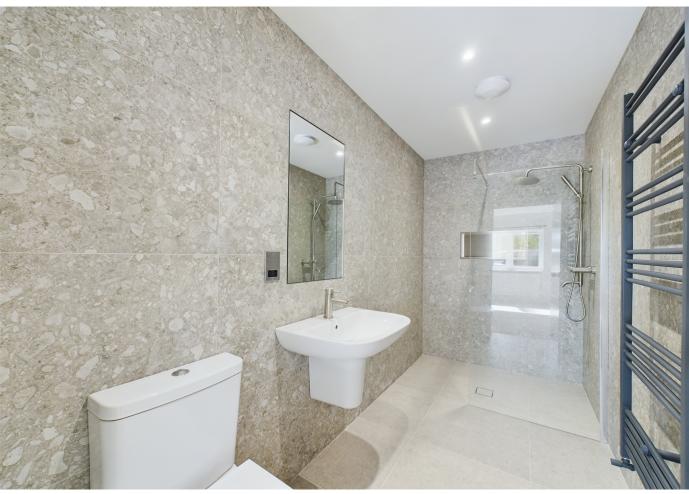

This one-bedroom apartment offers a spacious and open plan kitchen/living/dining area. The kitchen provides an integrated washer dryer, dishwasher, oven, gas hob and fridge freezer. The bedroom is a spacious double room and has a luxury en-suite shower. The apartment further benefits from a large storage cupboard in the entrance hallway. Externally you will find private garden and parking for one-car to the rear, which has CCTV in operation 24 hours a day.