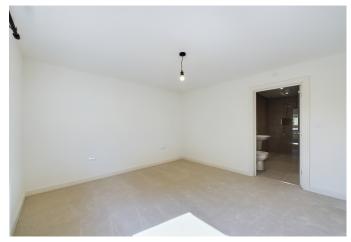

This one-bedroom apartment offers a spacious and open plan kitchen/living/dining area. The kitchen provides an integrated washer dryer, dishwasher, oven, gas hob and fridge freezer. The bedroom is a spacious double room and has a luxury en-suite shower. The apartment further benefits from a large storage cupboard in the entrance hallway. Externally you will find private garden and parking for one-car to the rear, which has CCTV in operation 24 hours a day.