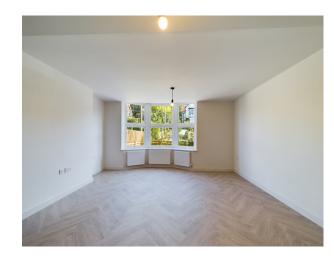

This one-bedroom apartment offers a spacious and open plan kitchen/living/dining area. The kitchen provides an integrated washer dryer, dishwasher, oven, gas hob and fridge freezer. The bedroom is a spacious double room and has a luxury en-suite shower. The apartment further benefits from a large storage cupboard in the entrance hallway. Externally you will find private garden and parking for one-car to the rear, which has CCTV in operation 24 hours a day.