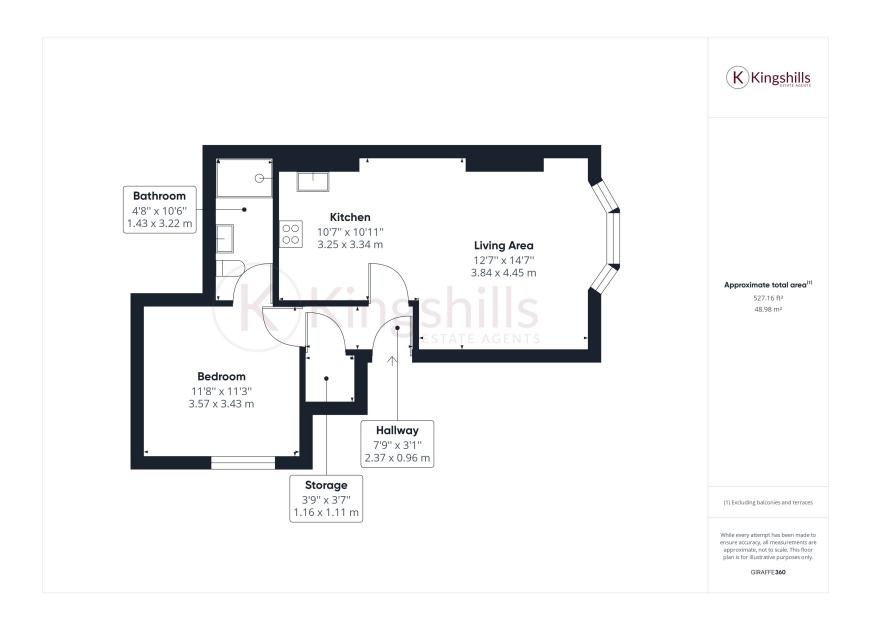

This one-bedroom apartment offers a spacious and open plan kitchen/living/dining area. The kitchen provides an integrated washer dryer, dishwasher, oven, gas hob and fridge freezer. The bedroom is a spacious double room and has a luxury en-suite shower. The apartment further benefits from a large storage cupboard in the entrance hallway. Externally you will find private garden and parking for one-car to the rear, which has CCTV in operation 24 hours a day.