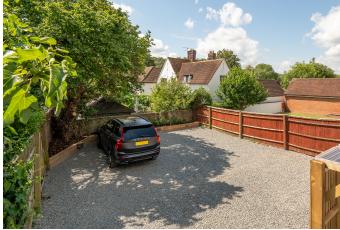

This one-bedroom apartment offers a spacious and open plan kitchen/living/dining area. The kitchen provides an integrated washer dryer, dishwasher, oven, gas hob and fridge freezer. The bedroom is a spacious double room and has a luxury en-suite shower. The apartment further benefits from a large storage cupboard in the entrance hallway. Externally you will find private garden and parking for one-car to the rear, which has CCTV in operation 24 hours a day.