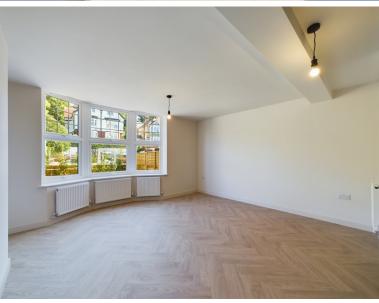

This one-bedroom apartment offers a spacious and open plan kitchen/living/dining area. The kitchen provides an integrated washer dryer, dishwasher, oven, gas hob and fridge freezer. The bedroom is a spacious double room and has a luxury en-suite shower. The apartment further benefits from a large storage cupboard in the entrance hallway. Externally you will find private garden and parking for one-car to the rear, which has CCTV in operation 24 hours a day.