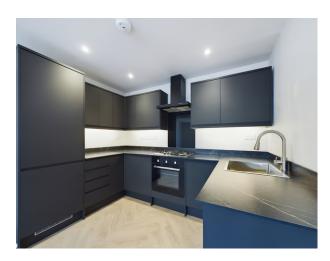

This one-bedroom apartment offers a spacious and open plan kitchen/living/dining area. The kitchen provides an integrated washer dryer, dishwasher, oven, gas hob and fridge freezer. The bedroom is a spacious double room and has a luxury en-suite shower. The apartment further benefits from a large storage cupboard in the entrance hallway. Externally you will find private garden and parking for one-car to the rear, which has CCTV in operation 24 hours a day.