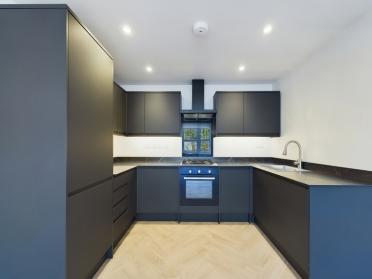

This one-bedroom apartment offers a spacious and open plan kitchen/living/dining area. The kitchen provides an integrated washer dryer, dishwasher, oven, gas hob and fridge freezer. The bedroom is a spacious double room and has a luxury en-suite shower. The apartment further benefits from a large storage cupboard in the entrance hallway. Externally you will find private garden and parking for one-car to the rear, which has CCTV in operation 24 hours a day.