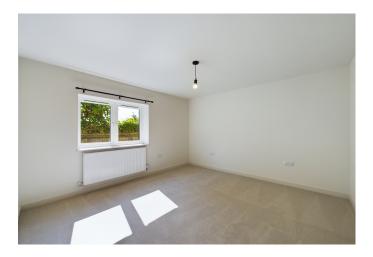

This one-bedroom apartment offers a spacious and open plan kitchen/living/dining area. The kitchen provides an integrated washer dryer, dishwasher, oven, gas hob and fridge freezer. The bedroom is a spacious double room and has a luxury en-suite shower. The apartment further benefits from a large storage cupboard in the entrance hallway. Externally you will find private garden and parking for one-car to the rear, which has CCTV in operation 24 hours a day.