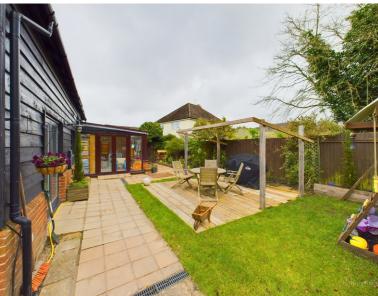

The generous lounge area is bathed in natural light, thanks to the French doors that lead out to the inviting patio area. Perfect for indoor-outdoor living, the patio is ideal for alfresco dining or simply relaxing and enjoying the tranquillity of this peaceful location.

Stepping outside, the thoughtfully designed private garden beckons you to explore its beauty. An attractive decking area, adorned with a charming pergola, sets the scene for delightful summer afternoons spent entertaining friends and family. Additionally, a barked area provides a safe and inviting space for children to play and explore.