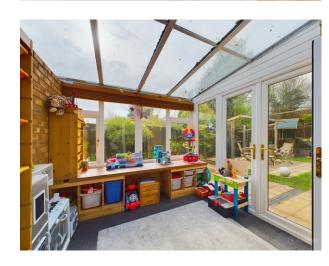

Upon entering the property, you are greeted by a welcoming hallway with a convenient utility room complete with downstairs WC and space for laundry facilities.

Step into the spacious open-plan layout that effortlessly combines the kitchen, dining area, and sunroom, creating a bright and welcoming space for family gatherings and entertaining. The kitchen boasts sleek countertops with ample storage space and modern appliances, making meal preparation a joy.