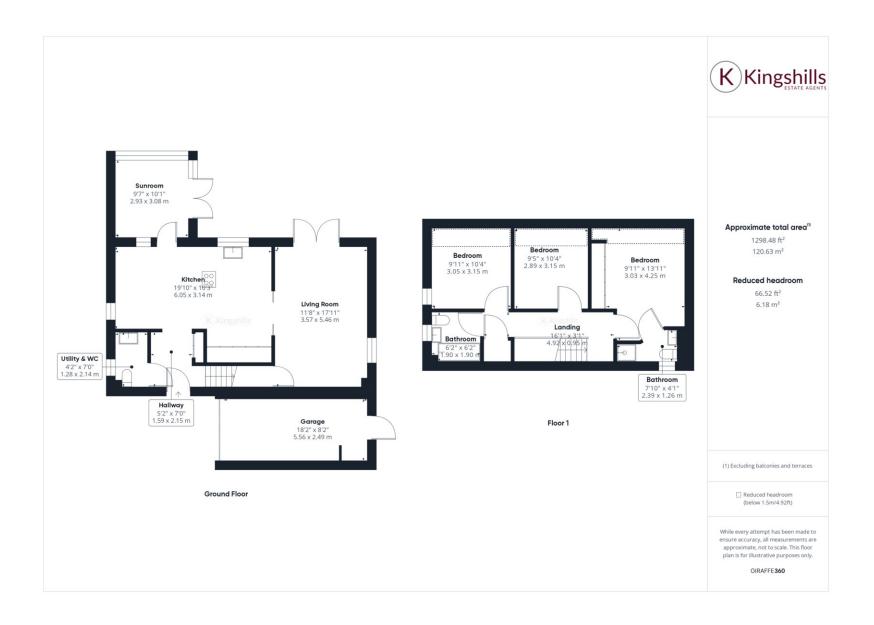

## **Property Features**

- Attractive Mews Style Link Detached Property
- 3 Bedrooms
- Principal Bedroom with En Suite
- · Tastefully Decorated
- Tranquil Countryside Location

- Modern Open Plan Kitchen/Diner
- Sun Room
- Downstairs WC with Space for Laundry Facilities
- Garage
- EPC 74C / Council Tax Band E

Upon entering the property, you are greeted by a welcoming hallway with a convenient utility room complete with downstairs WC and space for laundry facilities.

Step into the spacious open-plan layout that effortlessly combines the kitchen, dining area, and sunroom, creating a bright and welcoming space for family gatherings and entertaining. The kitchen boasts sleek countertops with ample storage space and modern appliances, making meal preparation a joy.

Upstairs, you'll find three well-appointed bedrooms. The master bedroom is presented with expertly crafted country style fitted wardrobes and cupboards and a modern en suite shower room. The additional two bedrooms offer comfortable accommodation for the whole family with beautiful panoramic views of the Chiltern views beyond. The family bathroom provides a practical space to unwind and rejuvenate.

To the front of the property, a garage offers convenient parking and storage options, ensuring that practicality meets style at every turn.

Kingshills Estate Agents Comet Studios Amersham Buckinghamshire HP7 0PX 01494 939868 hello@kingshills.co.uk kingshills.co.uk