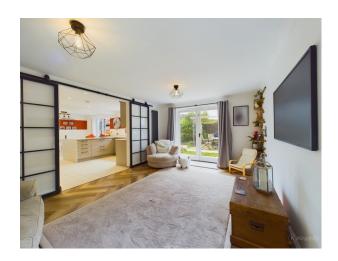

Upon entering the property, you are greeted by a welcoming hallway with a convenient utility room complete with downstairs WC and space for laundry facilities.

Step into the spacious open-plan layout that effortlessly combines the kitchen, dining area, and sunroom, creating a bright and welcoming space for family gatherings and entertaining. The kitchen boasts sleek countertops with ample storage space and modern appliances, making meal preparation a joy.

The generous lounge area is bathed in natural light, thanks to the French doors that lead out to the inviting patio area. Perfect for indoor-outdoor living, the patio is ideal for alfresco dining or simply relaxing and enjoying the tranquillity of this peaceful location.