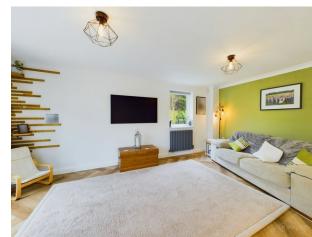

The generous lounge area is bathed in natural light, thanks to the French doors that lead out to the inviting patio area. Perfect for indoor-outdoor living, the patio is ideal for alfresco dining or simply relaxing and enjoying the tranquillity of this peaceful location.