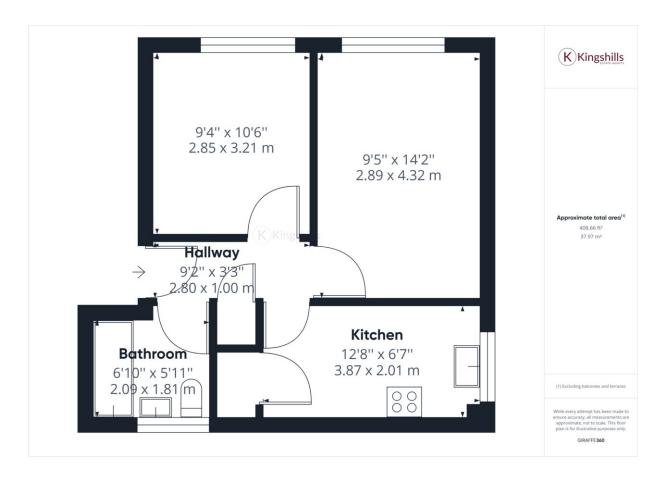

## **Property Description**

A one-bedroom first floor flat located on the east side of High Wycombe, offering easy access to both High Wycombe town centre, the M40 motorway and local amenities. The accommodation comprises; entrance hallway; bathroom; double bedroom; spacious lounge and separate kitchen with a large storage cupboard. Available immediately on an unfurnished basis.