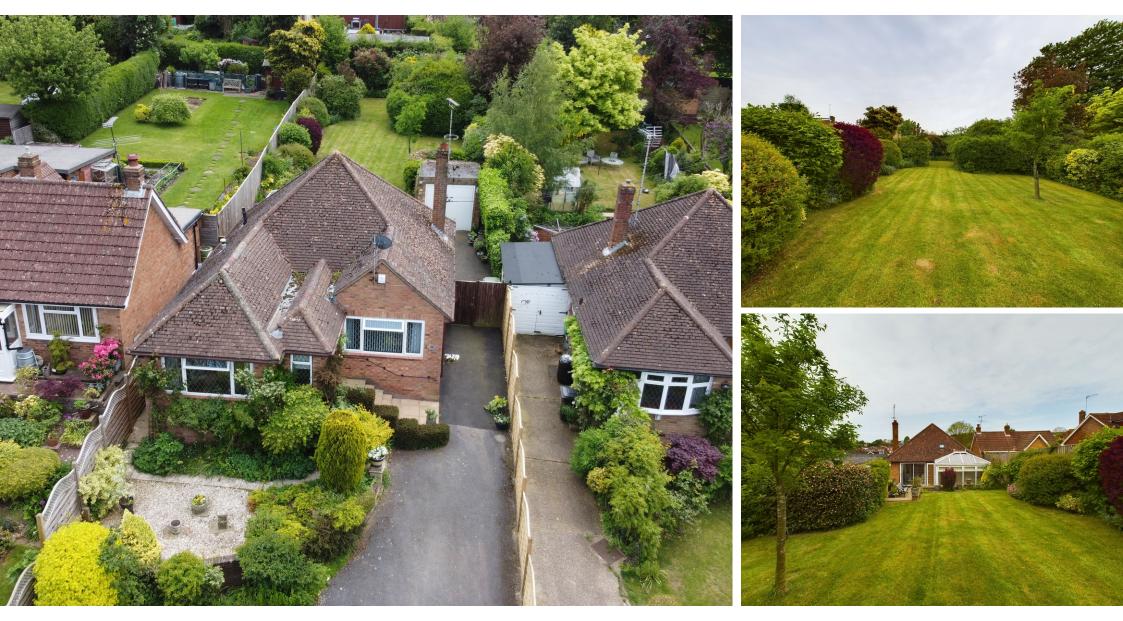

## **Full Description**

This charming bungalow is situated in the highly desirable area of Hazlemere, Buckinghamshire. The property is set back from the road and offers a lovely front garden and parking for several cars. The property boasts two good-sized bedrooms and modern shower room, living room with doors leading to the rear patio and garden, a lovely kitchen/breakfast room and conservatory/sun room. There is a large secluded garden to the rear with a variety of mature shrubs and trees.

To the rear of the property is a lovely sunny garden, perfect for outdoor living and entertaining. The garden offers ample space to enjoy the outdoors, relax and unwind. The garden is very private and perfect for children to play in safely. The garden is well-maintained and is bursting with a variety of mature trees and shrubs, providing an idyllic setting for outdoor activities and family gatherings.

This beautiful bungalow is ideally located within walking distance to local shops, making it convenient for residents to run daily errands. The property also benefits from excellent transport links with easy access to nearby towns and cities.