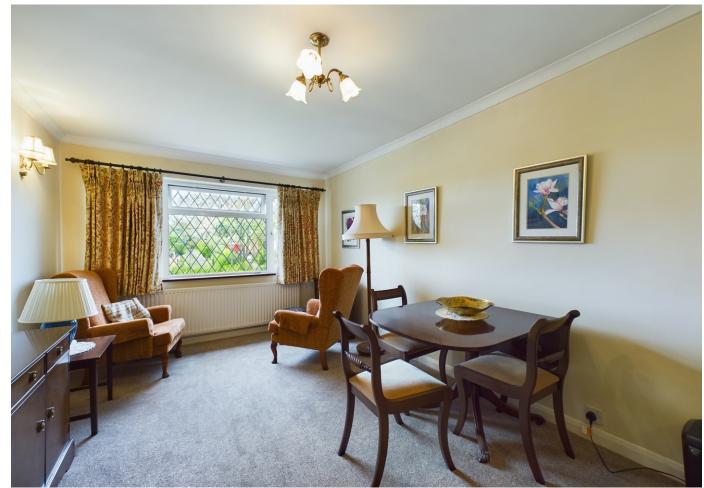

Upon entering the property, you are greeted with a central hallway with access to all rooms. The entrance hall leads into the living room which is beaming with natural light, creating a bright and airy feel.