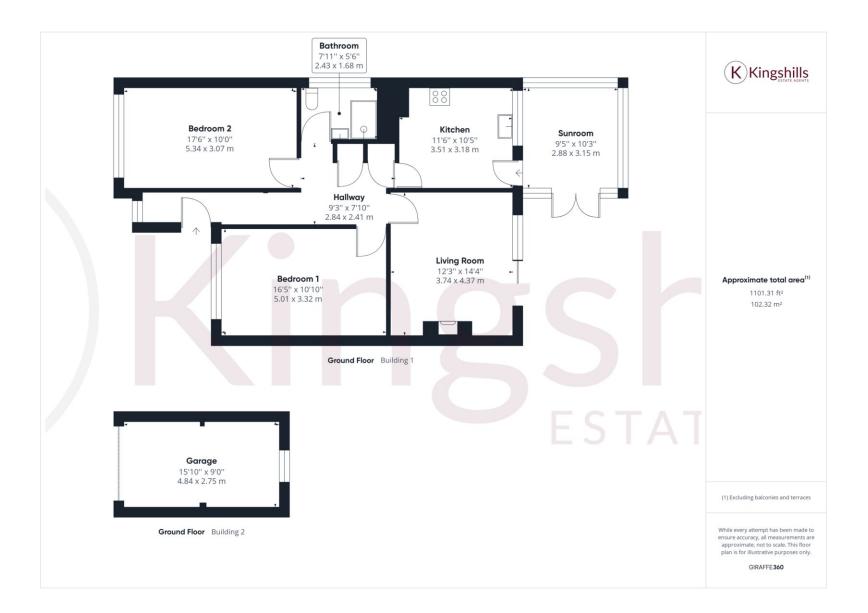

## **Property Features**

- Extended Detached Bungalow
- NO ONWARD CHAIN
- Walking Distance to Local Shops
- 2 Large Bedrooms
- Living Room

- Modern Kitchen/Breakfast Room
- Conservatory/Sun Room
- Modern Shower Room
- Beautiful Secluded Rear Garden
- Off Road Parking and Garage

## **Full Description**

This charming bungalow is situated in the highly desirable area of Hazlemere, Buckinghamshire. The property is set back from the road and offers a lovely front garden and parking for several cars. The property boasts two good-sized bedrooms and modern shower room, living room with doors leading to the rear patio and garden, a lovely kitchen/breakfast room and conservatory/sun room. There is a large secluded garden to the rear with a variety of mature shrubs and trees.

Upon entering the property, you are greeted with a central hallway with access to all rooms. The entrance hall leads into the living room which is beaming with natural light, creating a bright and airy feel.

The bungalow has a well-equipped kitchen which features modern appliances and plenty of storage space. The kitchen area also has enough space to accommodate a small kitchen table with chairs.

The property features two good-sized bedrooms that are filled with natural light and have ample storage space. The bedrooms are well-proportioned and provide a peaceful and comfortable atmosphere for the residents.