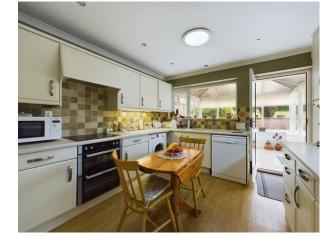

The bungalow has a well-equipped kitchen which features modern appliances and plenty of storage space. The kitchen area also has enough space to accommodate a small kitchen table with chairs.

The property features two good-sized bedrooms that are filled with natural light and have ample storage space. The bedrooms are well-proportioned and provide a peaceful and comfortable atmosphere for the residents.