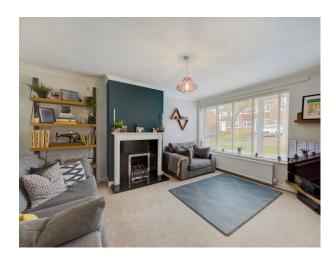

The living room features a large window overlooking the front garden, which allows plenty of natural light to flood in. The newly fitted kitchen offers space for a dining table, providing the perfect setting for home-cooked family meals. The kitchen also leads out to a lovely garden with a patio area, which is perfect for relaxing on summer evenings or hosting outdoor barbeques. Upstairs you'll find three well-proportioned bedrooms, all featuring ample storage space, and a fully modern bathroom.