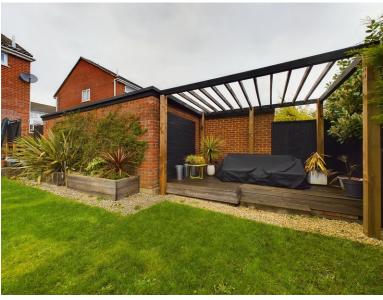

The living room features a large window overlooking the front garden, which allows plenty of natural light to flood in. The newly fitted kitchen offers space for a dining table, providing the perfect setting for home-cooked family meals. The kitchen also leads out to a lovely garden with a patio area, which is perfect for relaxing on summer evenings or hosting outdoor barbeques. Upstairs you'll find three well-proportioned bedrooms, all featuring ample storage space, and a fully modern bathroom.