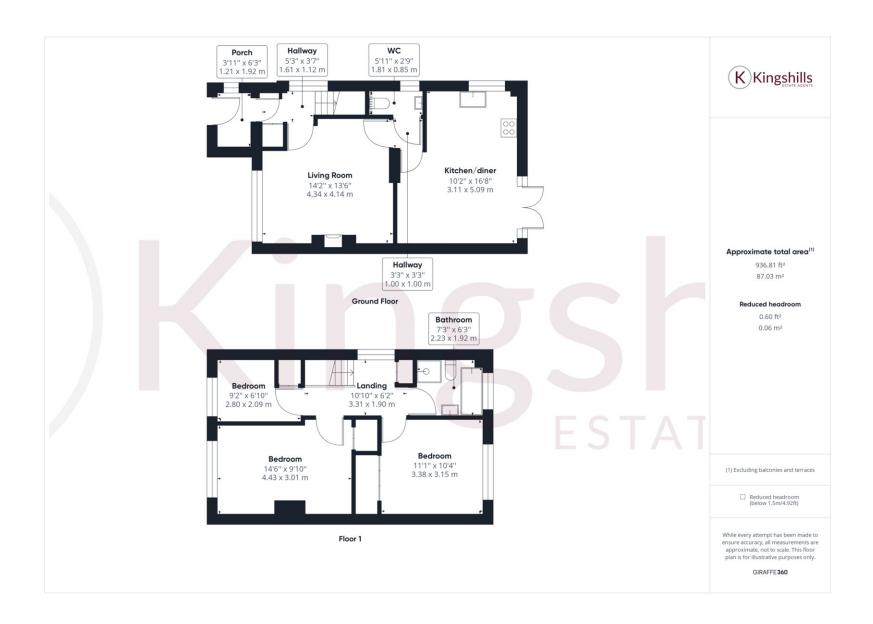

## **Full Description**

Located on the sought-after Tamar Close in Loudwater, High Wycombe, Buckinghamshire, this beautiful semi-detached house is the perfect home for families looking for a peaceful and welcoming community. The house comprises of three spacious bedrooms, one modern bathroom, a welcoming living room, and a fully fitted modern kitchen/diner. The property is beautifully presented throughout, with neutral decor and high-quality finishes, making it ready to move in right away.

The living room features a large window overlooking the front garden, which allows plenty of natural light to flood in. The newly fitted kitchen offers space for a dining table, providing the perfect setting for home-cooked family meals. The kitchen also leads out to a lovely garden with a patio area, which is perfect for relaxing on summer evenings or hosting outdoor barbeques. Upstairs you'll find three well-proportioned bedrooms, all featuring ample storage space, and a fully modern bathroom.