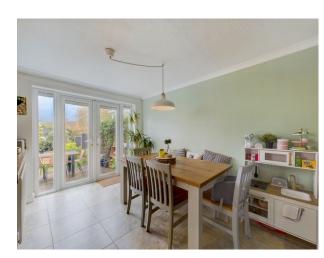

The living room features a large window overlooking the front garden, which allows plenty of natural light to flood in. The newly fitted kitchen offers space for a dining table, providing the perfect setting for home-cooked family meals. The kitchen also leads out to a lovely garden with a patio area, which is perfect for relaxing on summer evenings or hosting outdoor barbeques. Upstairs you'll find three well-proportioned bedrooms, all featuring ample storage space, and a fully modern bathroom.