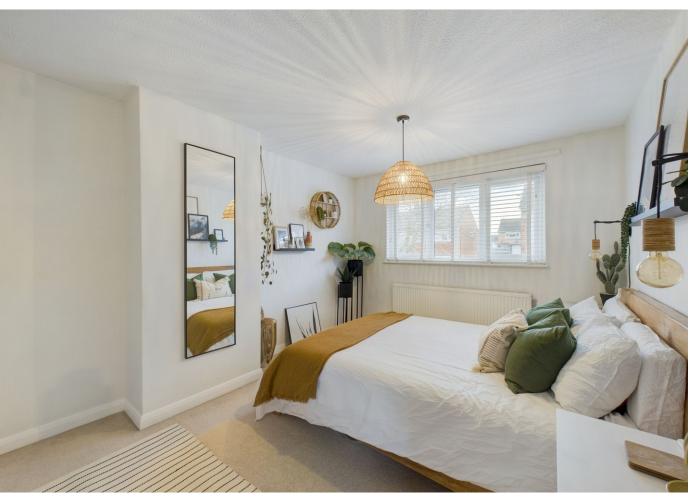

The living room features a large window overlooking the front garden, which allows plenty of natural light to flood in. The newly fitted kitchen offers space for a dining table, providing the perfect setting for home-cooked family meals. The kitchen also leads out to a lovely garden with a patio area, which is perfect for relaxing on summer evenings or hosting outdoor barbeques. Upstairs you'll find three well-proportioned bedrooms, all featuring ample storage space, and a fully modern bathroom.