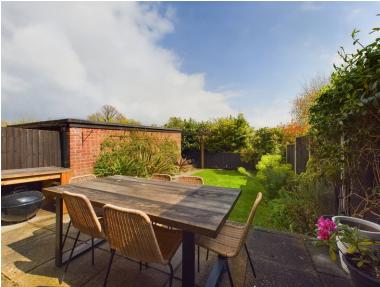

The living room features a large window overlooking the front garden, which allows plenty of natural light to flood in. The newly fitted kitchen offers space for a dining table, providing the perfect setting for home-cooked family meals. The kitchen also leads out to a lovely garden with a patio area, which is perfect for relaxing on summer evenings or hosting outdoor barbeques. Upstairs you'll find three well-proportioned bedrooms, all featuring ample storage space, and a fully modern bathroom.