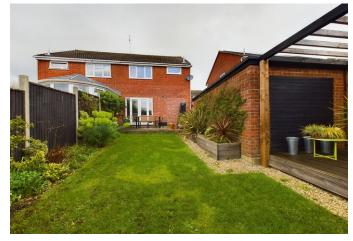

The living room features a large window overlooking the front garden, which allows plenty of natural light to flood in. The newly fitted kitchen offers space for a dining table, providing the perfect setting for home-cooked family meals. The kitchen also leads out to a lovely garden with a patio area, which is perfect for relaxing on summer evenings or hosting outdoor barbeques. Upstairs you'll find three well-proportioned bedrooms, all featuring ample storage space, and a fully modern bathroom.