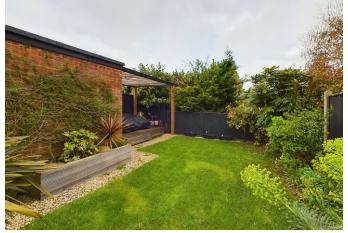

The living room features a large window overlooking the front garden, which allows plenty of natural light to flood in. The newly fitted kitchen offers space for a dining table, providing the perfect setting for home-cooked family meals. The kitchen also leads out to a lovely garden with a patio area, which is perfect for relaxing on summer evenings or hosting outdoor barbeques. Upstairs you'll find three well-proportioned bedrooms, all featuring ample storage space, and a fully modern bathroom.