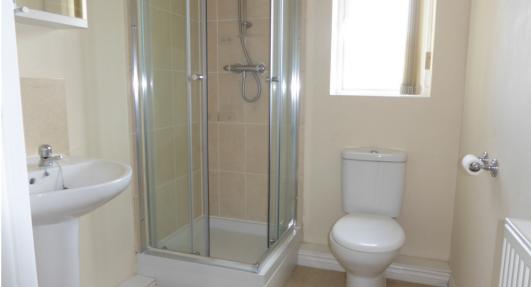

#### First Floor

```
Kitchen 9'11" x 7'8"

Living Room 14'3" x 18'10"

Hallway 12'7" x 3'3"

Bedroom 1 11'10" x 12'4"

Ensuite 5'4" x 6'3"

Bedroom 2 7'3" x 10'0"

Bathroom 6'2" x 9'11"
```