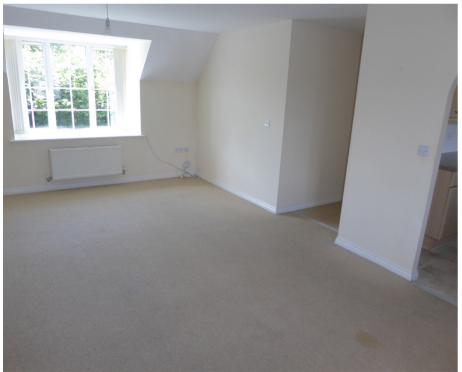

#### First Floor

```
Kitchen 9'11" x 7'8"

Living Room 14'3" x 18'10"

Hallway 12'7" x 3'3"

Bedroom 1 11'10" x 12'4"

Ensuite 5'4" x 6'3"

Bedroom 2 7'3" x 10'0"

Bathroom 6'2" x 9'11"
```