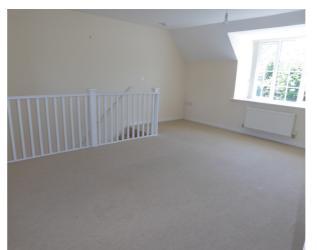

#### First Floor

```
Kitchen 9'11" x 7'8"

Living Room 14'3" x 18'10"

Hallway 12'7" x 3'3"

Bedroom 1 11'10" x 12'4"

Ensuite 5'4" x 6'3"

Bedroom 2 7'3" x 10'0"

Bathroom 6'2" x 9'11"
```