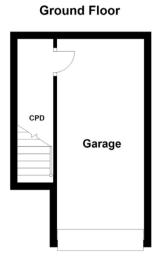

Schematic floor plan. Not to scale. Measurements are approximate Plan produced using PlanUp.

### **Ground Floor**

Entrance Hall 3'2" x 4'2"

#### Outside

Garage 8'1" x 18'3" along with large store cupboard 3'4" x 11'8" plus parking for one car in front.