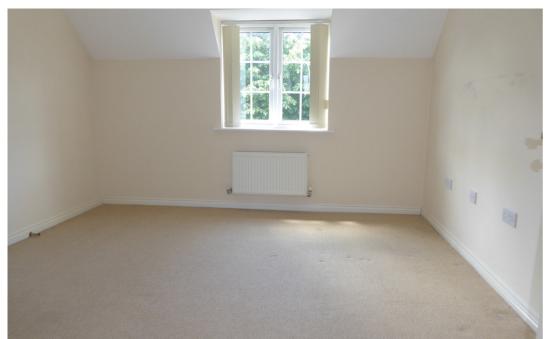

#### First Floor

```
Kitchen 9'11" x 7'8"

Living Room 14'3" x 18'10"

Hallway 12'7" x 3'3"

Bedroom 1 11'10" x 12'4"

Ensuite 5'4" x 6'3"

Bedroom 2 7'3" x 10'0"

Bathroom 6'2" x 9'11"
```