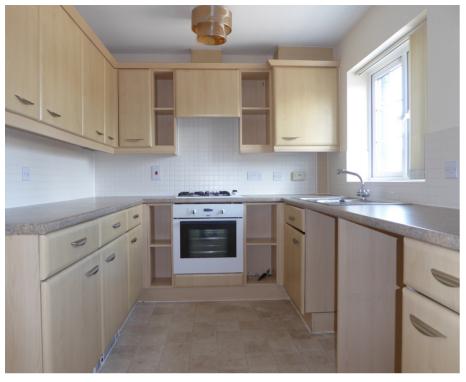

#### First Floor

```
Kitchen 9'11" x 7'8"

Living Room 14'3" x 18'10"

Hallway 12'7" x 3'3"

Bedroom 1 11'10" x 12'4"

Ensuite 5'4" x 6'3"

Bedroom 2 7'3" x 10'0"

Bathroom 6'2" x 9'11"
```