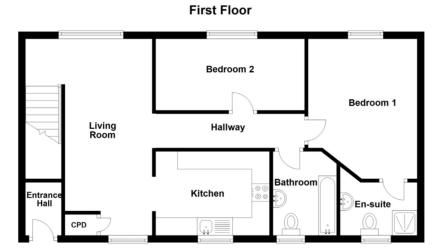

Schematic floor plan. Not to scale. Measurements are approximate Plan produced using PlanUp.

#### First Floor

```
Kitchen 9'11" x 7'8"

Living Room 14'3" x 18'10"

Hallway 12'7" x 3'3"

Bedroom 1 11'10" x 12'4"

Ensuite 5'4" x 6'3"

Bedroom 2 7'3" x 10'0"

Bathroom 6'2" x 9'11"
```