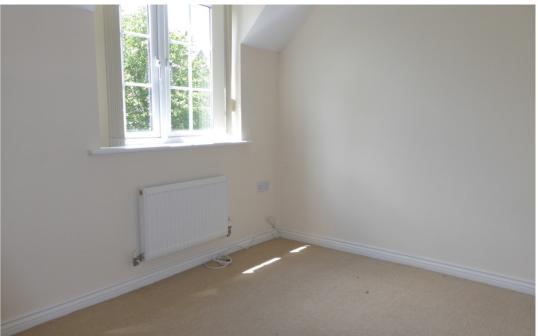

#### First Floor

```
Kitchen 9'11" x 7'8"

Living Room 14'3" x 18'10"

Hallway 12'7" x 3'3"

Bedroom 1 11'10" x 12'4"

Ensuite 5'4" x 6'3"

Bedroom 2 7'3" x 10'0"

Bathroom 6'2" x 9'11"
```