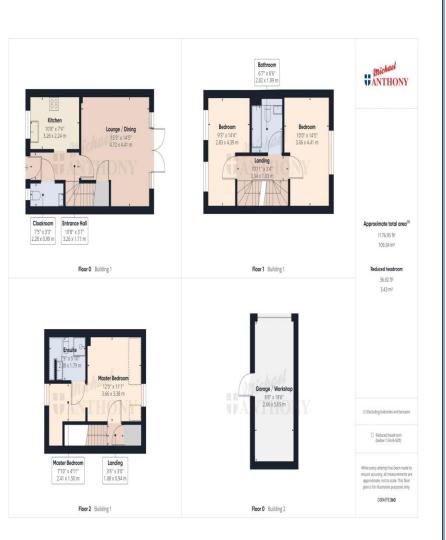

A well presented three double bedroom town house located on the popular Berryfields development within walking distance to local schools, shops and amenities. The accommodation comprises; Entrance hallway, kitchen, cloakroom, lounge/dining room, three double bedrooms with en-suite to master, family bathroom, enclosed rear garden,

## 8 Morgan Drive

Berryfields Aylesbury Buckinghamshire HP18 0HZ

- POPULAR BERRYFIELDS DEVELOPMENT
- GARAGE & PARKING
- THREE DOUBLE BEDROOMS
- WALK TO LOCAL SHOPS, SCHOOLS & AMENITIES
- WALK TO AYLESBURY VALE PARKWAY STATION
- VIEWING HIGHLY RECOMMENDED
- EN-SUITE TO MASTER
- FITTED WADROBES
- •
- Council Tax Band: D