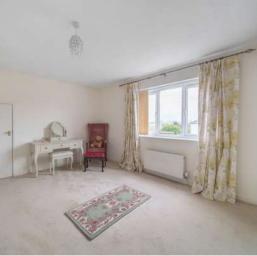

## **Features**

- Entrance Hall
- Living Room with Minster fireplace and French doors to Study
- Study
- Fitted Kitchen / Dining Room with Rangemaster Toledo cooker, central island and door to garden
- Utility Room
- Cloakroom
- Family Room with French doors to further Kitchen
- Kitchen with Bosch oven and door to garden
- Master Bedroom with fitted wardrobes, Ensuite Bathroom and door to balcony
- Balcony
- Bedroom 2 with Ensuite Shower Room
- 3 Further Double Bedrooms, Bedroom 4 with fitted wardrobe
- Family Bathroom
- Enclosed South facing garden to rear with shed
- Garage and ample driveway parking
- Double glazing
- Gas central heating
- Solar panels not owned
- Council tax band -Main house C
- Council tax band -Annex A
- What3words: ///aviators.zoos.artist