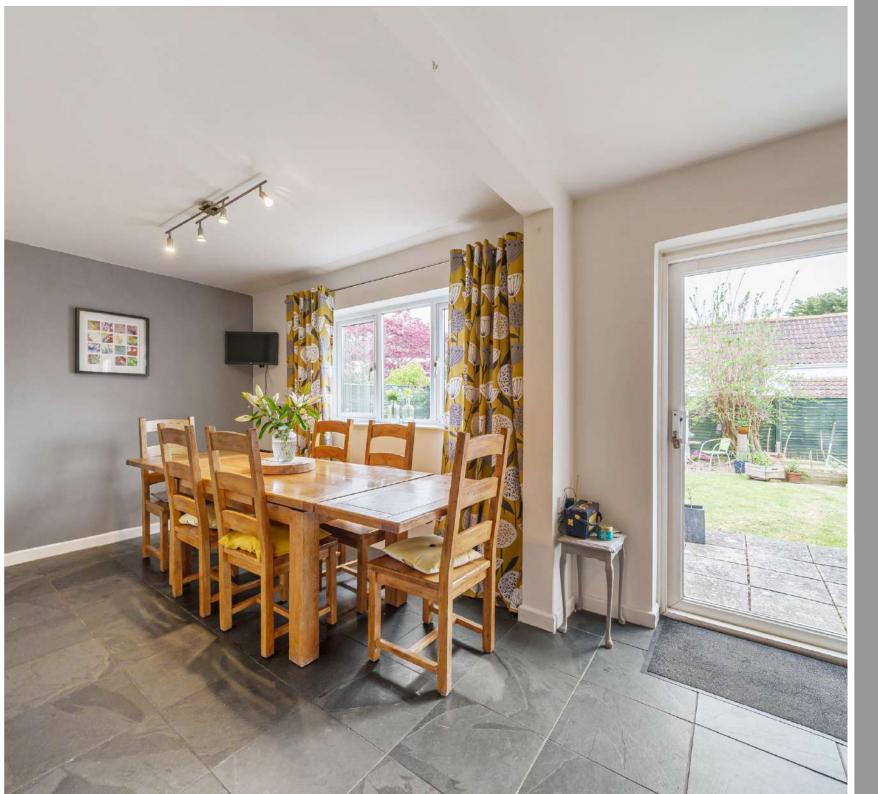

## **Features**

- Entrance Hall
- Living Room with Minster fireplace and French doors to Study
- Study
- Fitted Kitchen / Dining Room with Rangemaster Toledo cooker, central island and door to garden
- Utility Room
- Cloakroom
- Family Room with French doors to further Kitchen
- Kitchen with Bosch oven and door to garden
- Master Bedroom with fitted wardrobes, Ensuite Bathroom and door to balcony
- Balcony
- Bedroom 2 with Ensuite Shower Room
- 3 Further Double Bedrooms, Bedroom 4 with fitted wardrobe
- Family Bathroom
- Enclosed South facing garden to rear with shed
- Garage and ample driveway parking
- Double glazing
- Gas central heating
- Solar panels not owned
- Council tax band -Main house C
- Council tax band -Annex A
- What3words: ///aviators.zoos.artist