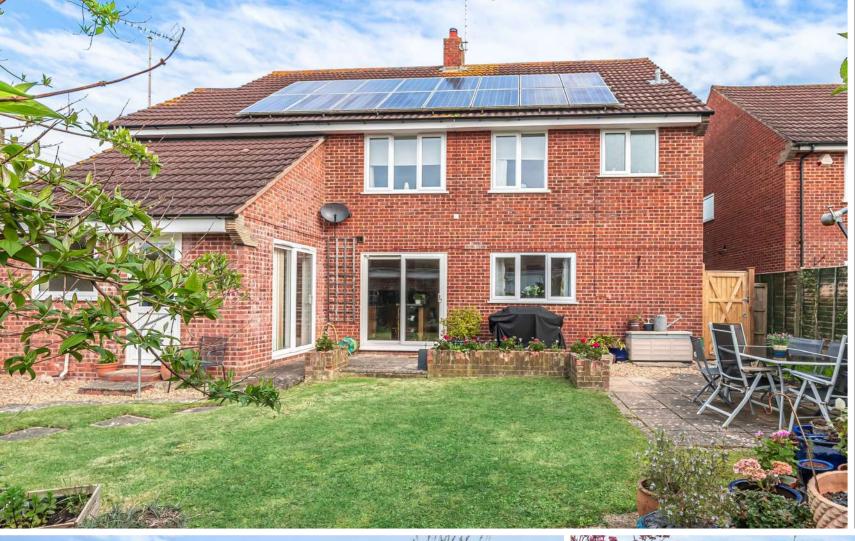

A well-presented and extended 5 bedroomed detached house with 3 reception rooms in this popular location just 2.5 miles to the centre of town with flexible living accommodation and potential for multi-generational living (easily separated self-contained annexe if desired) with established South facing garden to rear, garage and ample driveway parking.

## **Features**

- Entrance Hall
- Living Room with Minster fireplace and French doors to Study
- Study
- Fitted Kitchen / Dining Room with Rangemaster Toledo cooker, central island and door to garden
- Utility Room
- Cloakroom
- Family Room with French doors to further Kitchen
- Kitchen with Bosch oven and door to garden
- Master Bedroom with fitted wardrobes, Ensuite Bathroom and door to balcony
- Balcony
- Bedroom 2 with Ensuite Shower Room
- 3 Further Double Bedrooms, Bedroom 4 with fitted wardrobe
- Family Bathroom
- Enclosed South facing garden to rear with shed
- Garage and ample driveway parking
- Double glazing
- Gas central heating
- Solar panels not owned
- Council tax band -Main house C
- Council tax band -Annex A
- What3words: ///aviators.zoos.artist