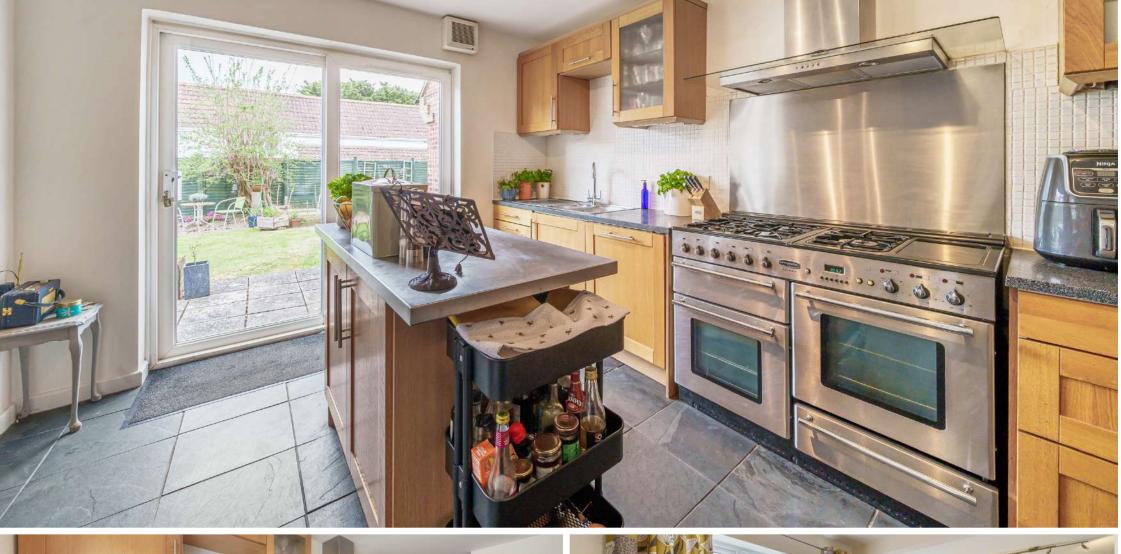

## **Features**

- Entrance Hall
- Living Room with Minster fireplace and French doors to Study
- Study
- Fitted Kitchen / Dining Room with Rangemaster Toledo cooker, central island and door to garden
- Utility Room
- Cloakroom
- Family Room with French doors to further Kitchen
- Kitchen with Bosch oven and door to garden
- Master Bedroom with fitted wardrobes, Ensuite Bathroom and door to balcony
- Balcony
- Bedroom 2 with Ensuite Shower Room
- 3 Further Double Bedrooms, Bedroom 4 with fitted wardrobe
- Family Bathroom
- Enclosed South facing garden to rear with shed
- Garage and ample driveway parking
- Double glazing
- Gas central heating
- Solar panels not owned
- Council tax band -Main house C
- Council tax band -Annex A
- What3words: ///aviators.zoos.artist