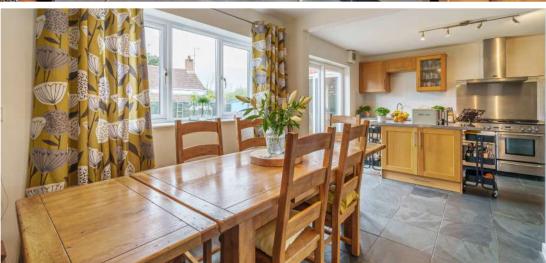

## **Features**

- Entrance Hall
- Living Room with Minster fireplace and French doors to Study
- Study
- Fitted Kitchen / Dining Room with Rangemaster Toledo cooker, central island and door to garden
- Utility Room
- Cloakroom
- Family Room with French doors to further Kitchen
- Kitchen with Bosch oven and door to garden
- Master Bedroom with fitted wardrobes, Ensuite Bathroom and door to balcony
- Balcony
- Bedroom 2 with Ensuite Shower Room
- 3 Further Double Bedrooms, Bedroom 4 with fitted wardrobe
- Family Bathroom
- Enclosed South facing garden to rear with shed
- Garage and ample driveway parking
- Double glazing
- Gas central heating
- Solar panels not owned
- Council tax band -Main house C
- Council tax band -Annex A
- What3words: ///aviators.zoos.artist