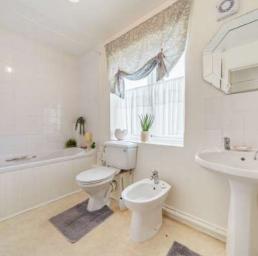

## **Features**

- Entrance Hall
- Living Room with Minster fireplace and French doors to Study
- Study
- Fitted Kitchen / Dining Room with Rangemaster Toledo cooker, central island and door to garden
- Utility Room
- Cloakroom
- Family Room with French doors to further Kitchen
- Kitchen with Bosch oven and door to garden
- Master Bedroom with fitted wardrobes, Ensuite Bathroom and door to balcony
- Balcony
- Bedroom 2 with Ensuite Shower Room
- 3 Further Double Bedrooms, Bedroom 4 with fitted wardrobe
- Family Bathroom
- Enclosed South facing garden to rear with shed
- Garage and ample driveway parking
- Double glazing
- Gas central heating
- Solar panels not owned
- Council tax band -Main house C
- Council tax band -Annex A
- What3words: ///aviators.zoos.artist