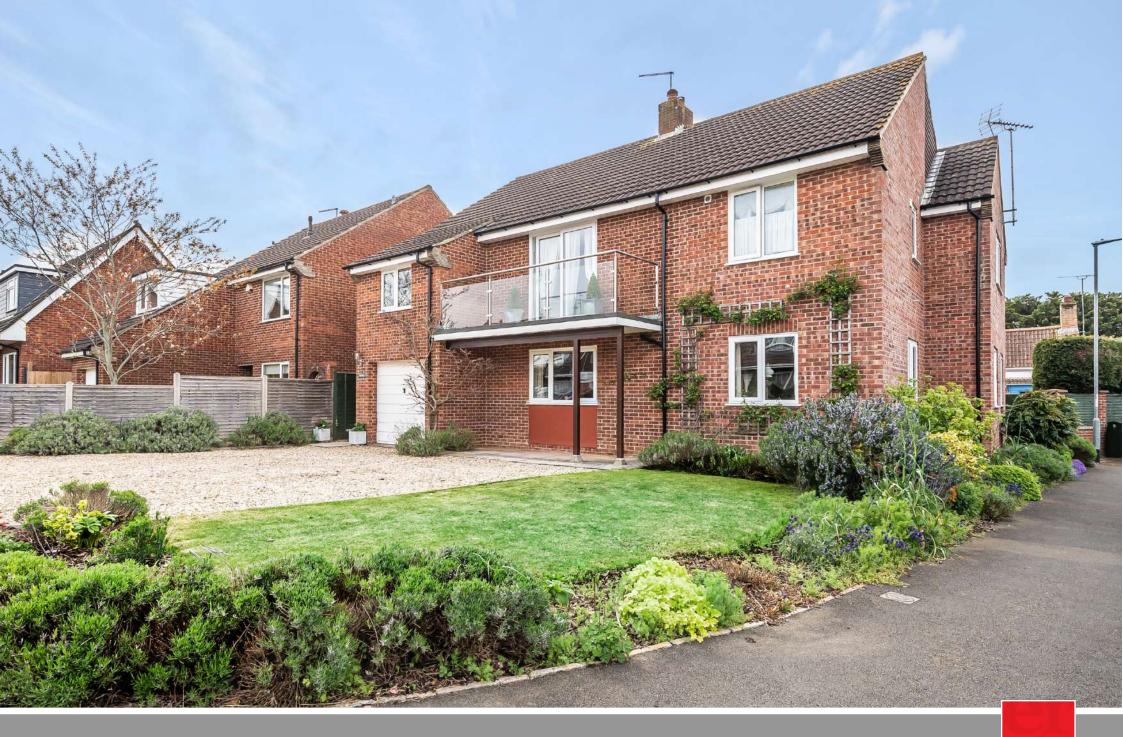

A well-presented and extended 5 bedroomed detached house with 3 reception rooms in this popular location just 2.5 miles to the centre of town with flexible living accommodation and potential for multi-generational living (easily separated self-contained annexe if desired) with established South facing garden to rear, garage and ample driveway parking.

## **Features**

- Entrance Hall
- Living Room with Minster fireplace and French doors to Study
- Study
- Fitted Kitchen / Dining Room with Rangemaster Toledo cooker, central island and door to garden
- Utility Room
- Cloakroom
- Family Room with French doors to further Kitchen
- Kitchen with Bosch oven and door to garden
- Master Bedroom with fitted wardrobes, Ensuite Bathroom and door to balcony
- Balcony
- Bedroom 2 with Ensuite Shower Room
- 3 Further Double Bedrooms, Bedroom 4 with fitted wardrobe
- Family Bathroom
- Enclosed South facing garden to rear with shed
- Garage and ample driveway parking
- Double glazing
- Gas central heating
- Solar panels not owned
- Council tax band -Main house C
- Council tax band -Annex A
- What3words: ///aviators.zoos.artist