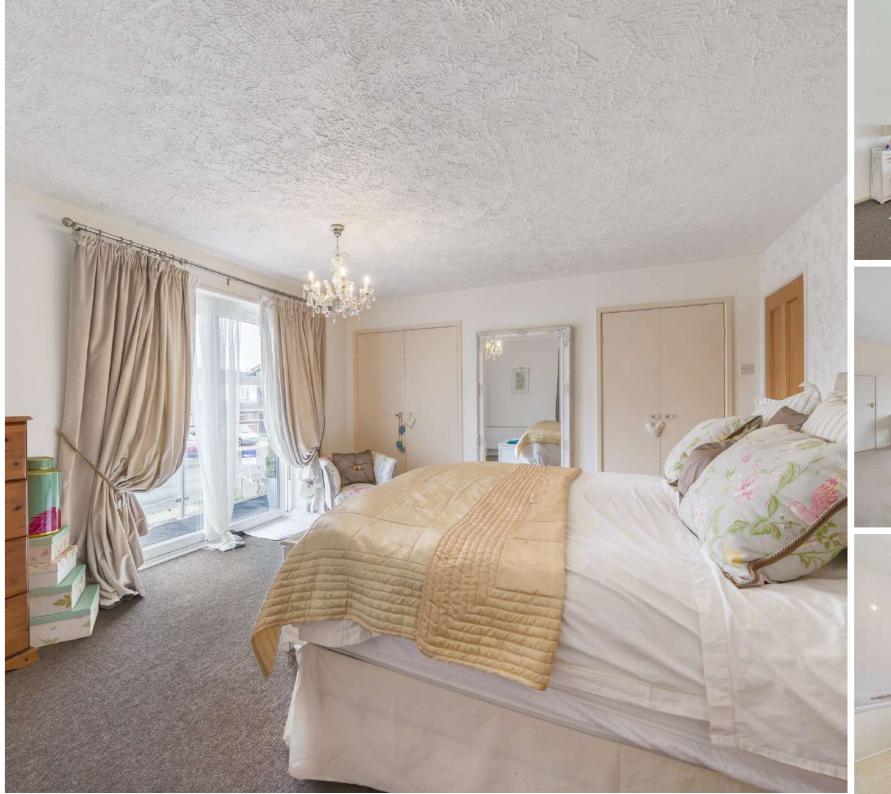

## **Features**

- Entrance Hall
- Living Room with Minster fireplace and French doors to Study
- Study
- Fitted Kitchen / Dining Room with Rangemaster Toledo cooker, central island and door to garden
- Utility Room
- Cloakroom
- Family Room with French doors to further Kitchen
- Kitchen with Bosch oven and door to garden
- Master Bedroom with fitted wardrobes, Ensuite Bathroom and door to balcony
- Balcony
- Bedroom 2 with Ensuite Shower Room
- 3 Further Double Bedrooms, Bedroom 4 with fitted wardrobe
- Family Bathroom
- Enclosed South facing garden to rear with shed
- Garage and ample driveway parking
- Double glazing
- Gas central heating
- Solar panels not owned
- Council tax band -Main house C
- Council tax band -Annex A
- What3words: ///aviators.zoos.artist