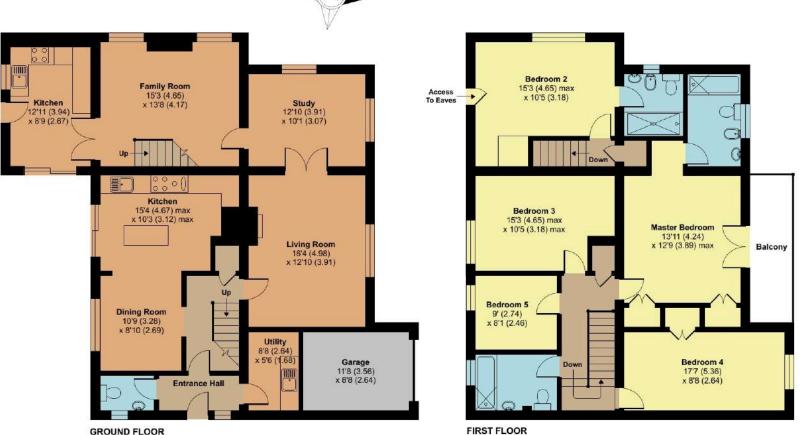

## Marton, Park Mead, Monkton Heathfield, Taunton, TA2 8PL

Approximate Area = 2368 sq ft / 219.9 sq m Garage = 101 sq ft / 9.5 sq m Total = 2469 sq ft / 229.4 sq m

For identification only - Not to scale

Floor plan produced in accordance with RICS Property Measurement Standards incorporating International Property Measurement Standards (IPMS2 Residential). @nichecom 2023. Produced for Robert Cooney. REF: 971825