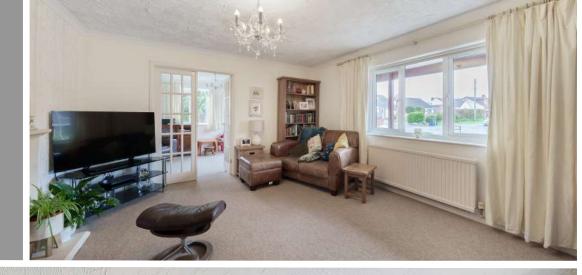

## **Features**

- Entrance Hall
- Living Room with Minster fireplace and French doors to Study
- Study
- Fitted Kitchen / Dining Room with Rangemaster Toledo cooker, central island and door to garden
- Utility Room
- Cloakroom
- Family Room with French doors to further Kitchen
- Kitchen with Bosch oven and door to garden
- Master Bedroom with fitted wardrobes, Ensuite Bathroom and door to balcony
- Balcony
- Bedroom 2 with Ensuite Shower Room
- 3 Further Double Bedrooms, Bedroom 4 with fitted wardrobe
- Family Bathroom
- Enclosed South facing garden to rear with shed
- Garage and ample driveway parking
- Double glazing
- Gas central heating
- Solar panels not owned
- Council tax band -Main house C
- Council tax band -Annex A
- What3words: ///aviators.zoos.artist