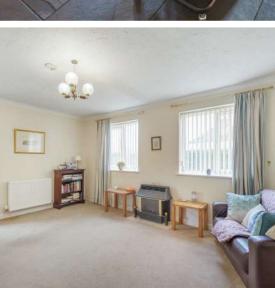

## **Features**

- Entrance Hall
- Living Room with Minster fireplace and French doors to Study
- Study
- Fitted Kitchen / Dining Room with Rangemaster Toledo cooker, central island and door to garden
- Utility Room
- Cloakroom
- Family Room with French doors to further Kitchen
- Kitchen with Bosch oven and door to garden
- Master Bedroom with fitted wardrobes, Ensuite Bathroom and door to balcony
- Balcony
- Bedroom 2 with Ensuite Shower Room
- 3 Further Double Bedrooms, Bedroom 4 with fitted wardrobe
- Family Bathroom
- Enclosed South facing garden to rear with shed
- Garage and ample driveway parking
- Double glazing
- Gas central heating
- Solar panels not owned
- Council tax band -Main house C
- Council tax band -Annex A
- What3words: ///aviators.zoos.artist