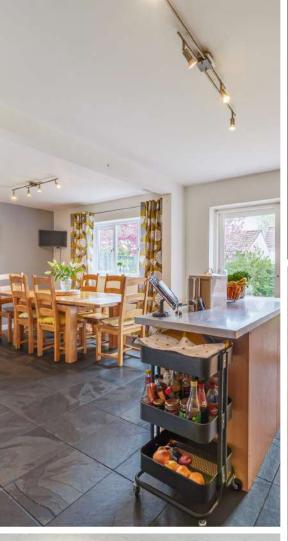

## **Features**

- Entrance Hall
- Living Room with Minster fireplace and French doors to Study
- Study
- Fitted Kitchen / Dining Room with Rangemaster Toledo cooker, central island and door to garden
- Utility Room
- Cloakroom
- Family Room with French doors to further Kitchen
- Kitchen with Bosch oven and door to garden
- Master Bedroom with fitted wardrobes, Ensuite Bathroom and door to balcony
- Balcony
- Bedroom 2 with Ensuite Shower Room
- 3 Further Double Bedrooms, Bedroom 4 with fitted wardrobe
- Family Bathroom
- Enclosed South facing garden to rear with shed
- Garage and ample driveway parking
- Double glazing
- Gas central heating
- Solar panels not owned
- Council tax band -Main house C
- Council tax band -Annex A
- What3words: ///aviators.zoos.artist