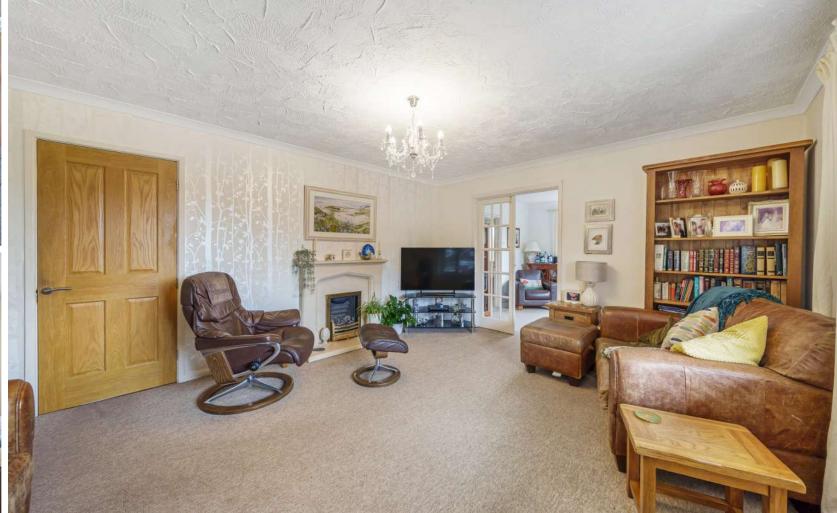

## **Features**

- Entrance Hall
- Living Room with Minster fireplace and French doors to Study
- Study
- Fitted Kitchen / Dining Room with Rangemaster Toledo cooker, central island and door to garden
- Utility Room
- Cloakroom
- Family Room with French doors to further Kitchen
- Kitchen with Bosch oven and door to garden
- Master Bedroom with fitted wardrobes, Ensuite Bathroom and door to balcony
- Balcony
- Bedroom 2 with Ensuite Shower Room
- 3 Further Double Bedrooms, Bedroom 4 with fitted wardrobe
- Family Bathroom
- Enclosed South facing garden to rear with shed
- Garage and ample driveway parking
- Double glazing
- Gas central heating
- Solar panels not owned
- Council tax band -Main house C
- Council tax band -Annex A
- What3words: ///aviators.zoos.artist