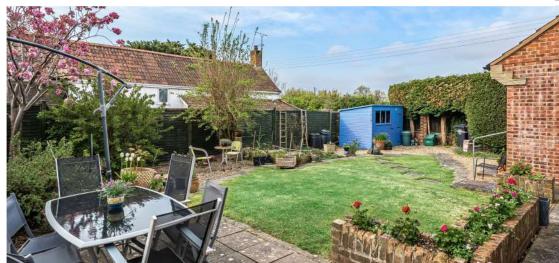

A well-presented and extended 5 bedroomed detached house with 3 reception rooms in this popular location just 2.5 miles to the centre of town with flexible living accommodation and potential for multi-generational living (easily separated self-contained annexe if desired) with established South facing garden to rear, garage and ample driveway parking.

## **Features**

- Entrance Hall
- Living Room with Minster fireplace and French doors to Study
- Study
- Fitted Kitchen / Dining Room with Rangemaster Toledo cooker, central island and door to garden
- Utility Room
- Cloakroom
- Family Room with French doors to further Kitchen
- Kitchen with Bosch oven and door to garden
- Master Bedroom with fitted wardrobes, Ensuite Bathroom and door to balcony
- Balcony
- Bedroom 2 with Ensuite Shower Room
- 3 Further Double Bedrooms, Bedroom 4 with fitted wardrobe
- Family Bathroom
- Enclosed South facing garden to rear with shed
- Garage and ample driveway parking
- Double glazing
- Gas central heating
- Solar panels not owned
- Council tax band -Main house C
- Council tax band -Annex A
- What3words: ///aviators.zoos.artist