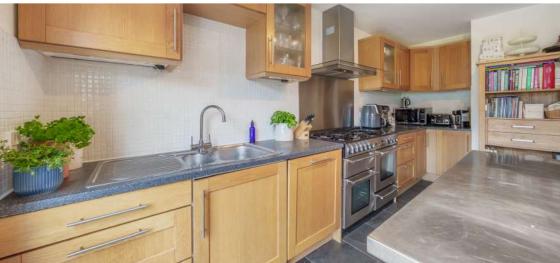

## **Features**

- Entrance Hall
- Living Room with Minster fireplace and French doors to Study
- Study
- Fitted Kitchen / Dining Room with Rangemaster Toledo cooker, central island and door to garden
- Utility Room
- Cloakroom
- Family Room with French doors to further Kitchen
- Kitchen with Bosch oven and door to garden
- Master Bedroom with fitted wardrobes, Ensuite Bathroom and door to balcony
- Balcony
- Bedroom 2 with Ensuite Shower Room
- 3 Further Double Bedrooms, Bedroom 4 with fitted wardrobe
- Family Bathroom
- Enclosed South facing garden to rear with shed
- Garage and ample driveway parking
- Double glazing
- Gas central heating
- Solar panels not owned
- Council tax band -Main house C
- Council tax band -Annex A
- What3words: ///aviators.zoos.artist