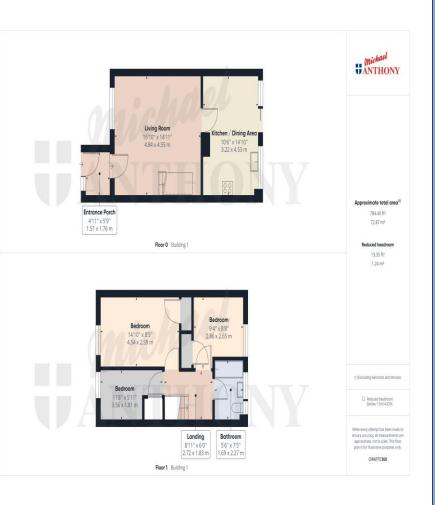

NO ONWARD CHAIN - Michael Anthony Village Homes are pleased to present to the market this very well presented three bedroom end of terrace family home, ideally located in heart of Tring. The property has been well looked after by the current owner comprising, entrance porch, spacious living room through to a well designed kitchen/diner with patio doors opening out to low maintenance rear garden, mainly laid to lawn. Upstairs are three good size bedrooms boasting two double rooms and one single bedroom and a fitted family bathroom. The property also benefits a fully secure single garage in a block just a short walk from the property and on street parking is also available. Please contact Michael Anthony Village Homes for further information or to book an appointment to view this home.

## Tring Hertfordshire HP23 5DN

- NO ONWARD CHAIN
- THREE BEDROOMS
- END OF TERRACE
- FAMILY BATHROOM
- SPACIOUS LOUNGE
- KITCHEN/DINER
- GARAGE
- LOW MAINTENANCE GARDEN
- HEART OF TRING
- Council Tax Band: C