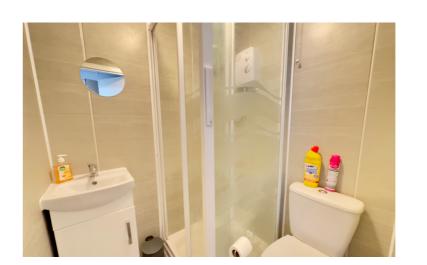

## Shower Room

Fitted with three piece suite comprising shower enclosure with fitted electric shower, pedestal wash hand basin, and WC, fully panelled walls, extractor fan, radiator.

Lounge / Kitchen 4.82m (15'10") x 4.31m (14'2") max