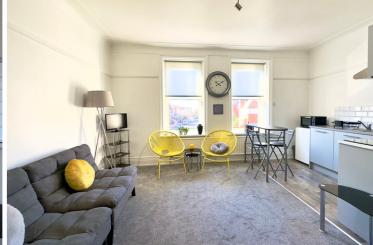

## Shower Room

Fitted with three piece suite comprising shower enclosure with fitted electric shower, pedestal wash hand basin, and WC, fully panelled walls, extractor fan, radiator.

Lounge / Kitchen 4.82m (15'10") x 4.31m (14'2") max

Two double glazed windows to front, radiator, TV point, picture rail, fitted with a range of base and eye level units with worktop space over, stainless steel sink with mixer tap, built-in oven, built-in hob with extractor hood over, space for fridge, folding door to: