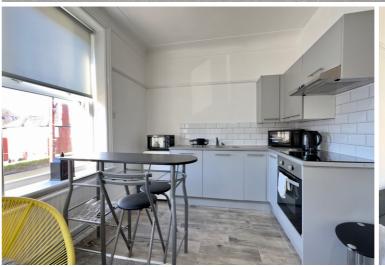

## Shower Room

Fitted with three piece suite comprising shower enclosure with fitted electric shower, pedestal wash hand basin, and WC, fully panelled walls, extractor fan, radiator.

Lounge / Kitchen 4.82m (15'10") x 4.31m (14'2") max

Two double glazed windows to front, radiator, TV point, picture rail, fitted with a range of base and eye level units with worktop space over, stainless steel sink with mixer tap, built-in oven, built-in hob with extractor hood over, space for fridge, folding door to: