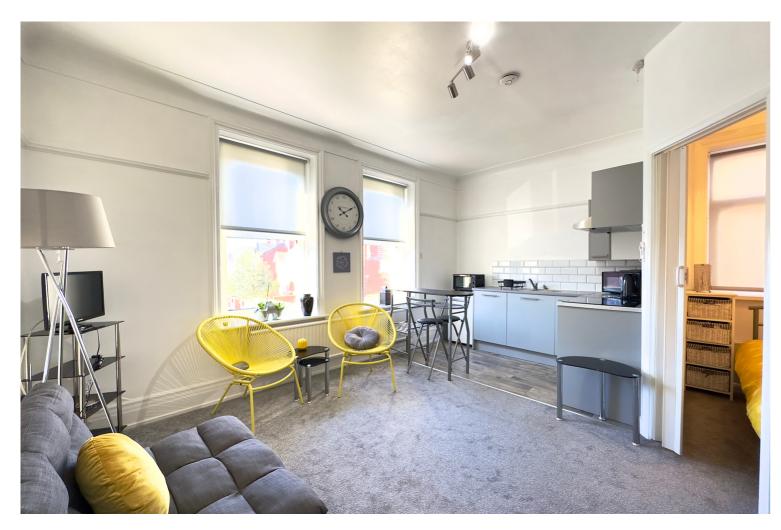

## Shower Room

Fitted with three piece suite comprising shower enclosure with fitted electric shower, pedestal wash hand basin, and WC, fully panelled walls, extractor fan, radiator.

Lounge / Kitchen 4.82m (15'10") x 4.31m (14'2") max

Two double glazed windows to front, radiator, TV point, picture rail, fitted with a range of base and eye level units with worktop space over, stainless steel sink with mixer tap, built-in oven, built-in hob with extractor hood over, space for fridge, folding door to: