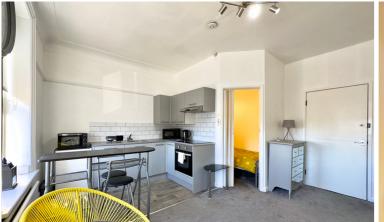

## Shower Room

Fitted with three piece suite comprising shower enclosure with fitted electric shower, pedestal wash hand basin, and WC, fully panelled walls, extractor fan, radiator.

Lounge / Kitchen 4.82m (15'10") x 4.31m (14'2") max

Two double glazed windows to front, radiator, TV point, picture rail, fitted with a range of base and eye level units with worktop space over, stainless steel sink with mixer tap, built-in oven, built-in hob with extractor hood over, space for fridge, folding door to:

Bedroom 2.22m (7'3") x 1.48m (4'10") Window to side, radiator.