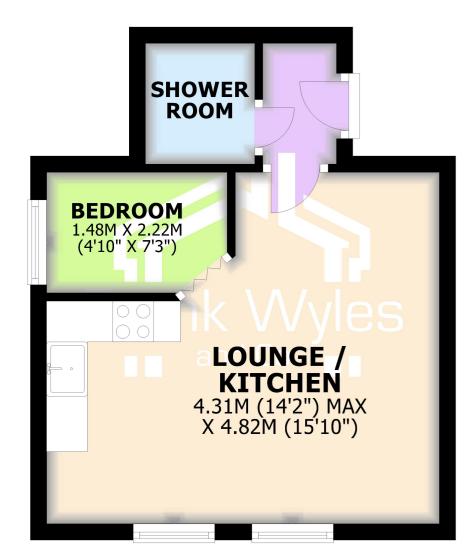

## **FIRST FLOOR**

APPROX. 24.5 SQ. METRES (263.7 SQ. FEET)

## Shower Room

Fitted with three piece suite comprising shower enclosure with fitted electric shower, pedestal wash hand basin, and WC, fully panelled walls, extractor fan, radiator.

Lounge / Kitchen 4.82m (15'10") x 4.31m (14'2") max

Two double glazed windows to front, radiator, TV point, picture rail, fitted with a range of base and eye level units with worktop space over, stainless steel sink with mixer tap, built-in oven, built-in hob with extractor hood over, space for fridge, folding door to:

Bedroom 2.22m (7'3") x 1.48m (4'10") Window to side, radiator.